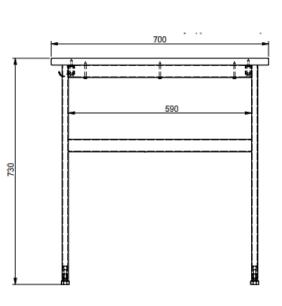

## Up student desk

Stacking student desk

Design ISKU Team

Up stackable student desk is a practical and space-saving solution featuring a sturdy L-shaped metal leg. The desks stack easily, making storage and space organization effortless. An excellent choice for classrooms, multipurpose rooms, and other learning environments. Up table available with two heights.

## Material and finishing

Frame ISKU standard metal colors
Top ISKU standard laminates

## Measurement

Width 700mm Depth 500mm

Height 730mm | 900mm





## Up student desk

Datasheet

Table heights: 730mm | 900mm

Backbag hook as an accessorie.

Stackable, 3pc. Can be arranged in rows.















Up

ISKU Since 1928



Up