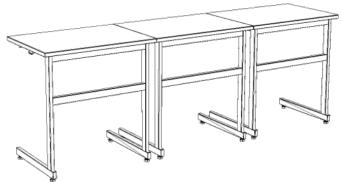

## Up student desk

Datasheet

Table heights: 730mm | 900mm

Backbag hook as an accessorie.

Stackable, 3pc. Can be arranged in rows.

Up

ISKU Since 1928

Up