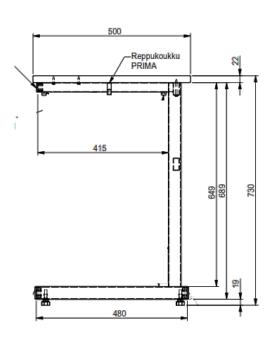

## Measurement

Width 700mm Depth 500mm

Height 730mm | 900mm

## Up student desk

Datasheet

Table heights: 730mm | 900mm

Backbag hook as an accessorie.

Stackable, 3pc. Can be arranged in rows.

Up

ISKU Since 1928

Up