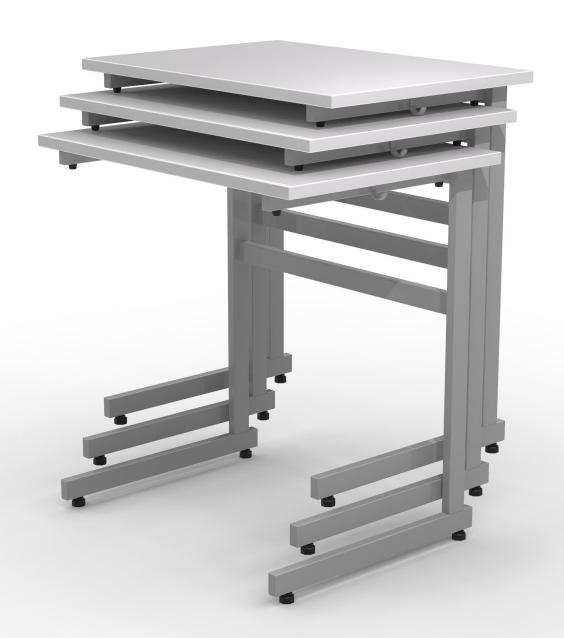

## Up student desk

Stacking student desk

Design ISKU Team

Up stackable student desk is a practical and space-saving solution featuring a sturdy L-shaped metal leg. The desks stack easily, making storage and space organization effortless. An excellent choice for classrooms, multipurpose rooms, and other learning environments. Up table available with two heights.

## Up student desk

Datasheet

Table heights: 730mm | 900mm

Backbag hook as an accessorie.

Stackable, 3pc. Can be arranged in rows.

Up

ISKU Since 1928

Up