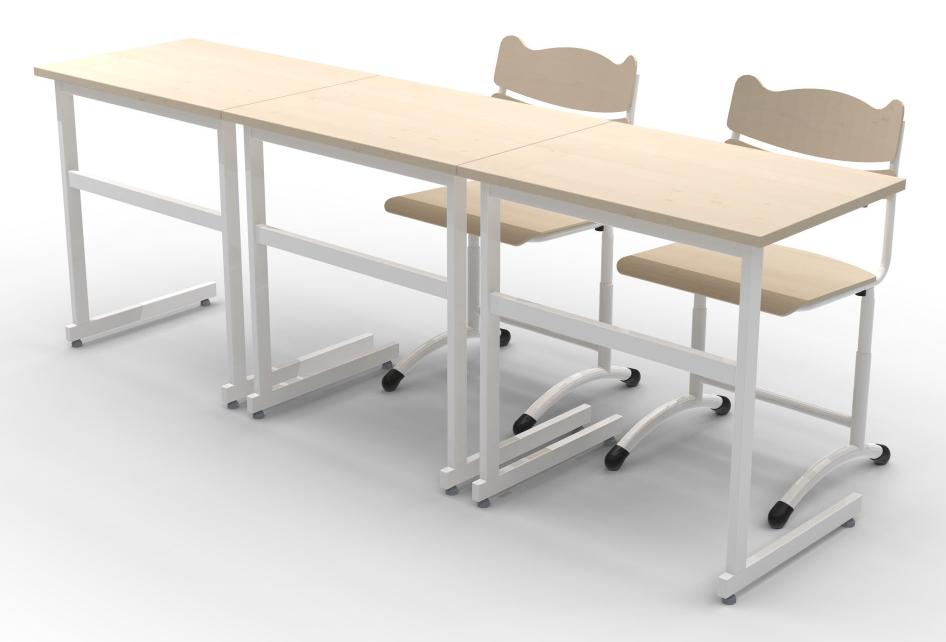

## Up student desk

Stacking student desk

Design ISKU Team

Up stackable student desk is a practical and space-saving solution featuring a sturdy L-shaped metal leg. The desks stack easily, making storage and space organization effortless. An excellent choice for classrooms, multipurpose rooms, and other learning environments. Up table available with two heights.

## Up student desk

Datasheet

Table heights: 730mm | 900mm

Backbag hook as an accessorie.

Stackable, 3pc. Can be arranged in rows.

Up

ISKU Since 1928

Up