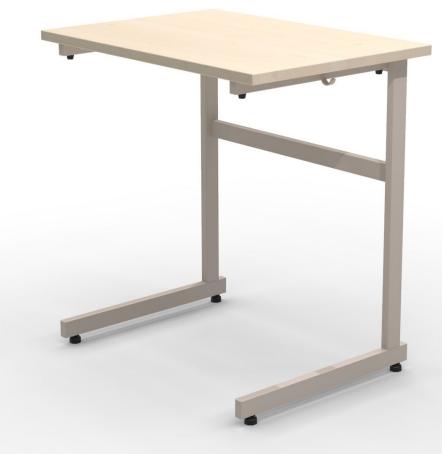

## Up student desk

Stacking student desk

Design ISKU Team

Up stackable student desk is a practical and space-saving solution featuring a sturdy L-shaped metal leg. The desks stack easily, making storage and space organization effortless. An excellent choice for classrooms, multipurpose rooms, and other learning environments. Up table available with two heights.

## Measurement

Width 700mm Depth 500mm

Height 730mm | 900mm