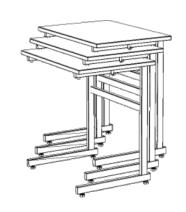

## Up student desk

Datasheet

Table heights: 730mm | 900mm

Backbag hook as an accessorie.

Stackable, 3pc. Can be arranged in rows.

Up

ISKU Since 1928

Up