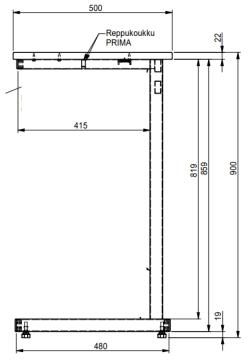

## Measurement

Width 700mm Depth 500mm

Height 730mm | 900mm

## Up student desk

Datasheet

Table heights: 730mm | 900mm

Backbag hook as an accessorie.

Stackable, 3pc. Can be arranged in rows.

Up

ISKU Since 1928

Up