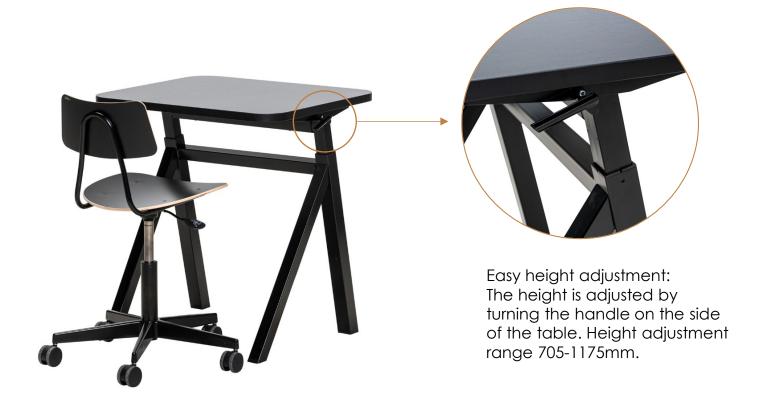

### HEIGHT-ADJUSTABLE TABLE

Design ISKU Team

Height-adjustable and ergonomic student desk with gas spring. Suitable for students for all heights and great for standing work. The Bird table has a height adjustment range of 450 mm. Table comes with an easy-to-clean antimicrobial high-pressure laminate with durable laser edges.

#### **Dimensions**

Width 700 mm Depth 500 mm

Height 705-1175 mm