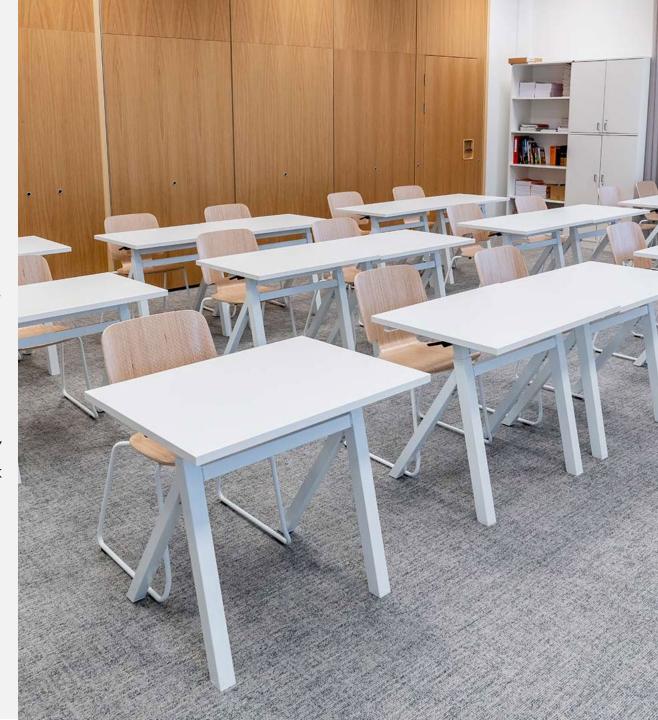

### HEIGHT-ADJUSTABLE TABLE

Design ISKU Team

Height-adjustable and ergonomic student desk with gas spring. Suitable for students for all heights and great for standing work. The Bird table has a height adjustment range of 450 mm. Table comes with an easy-to-clean antimicrobial high-pressure laminate with durable laser edges.

#### **Dimensions**

Width 700 mm Depth 500 mm

Height 705-1175 mm