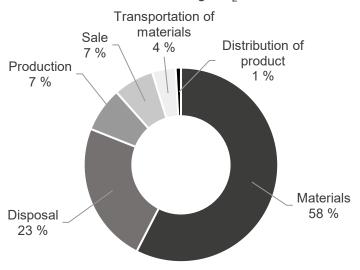

# Distribution of emissions Total emissions 16.3 kg CO<sub>2</sub>e

The calculation has been carried out according to ISO 14067 by Green Carbon.