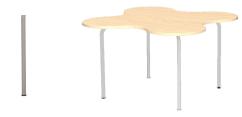

## Datasheet

The Cloud tabletop can be combined either with the Matrix I Leg or Summa Leg. Height options are: 710 mm / 730 mm / 830 mm.

Matrix I Leg

Summa Leg