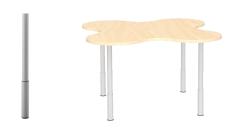

## Datasheet

The Cloud tabletop can be combined either with the Matrix I Leg or Summa Leg. Height options are: 710 mm / 730 mm / 830 mm.

Matrix I Leg

Summa Leg