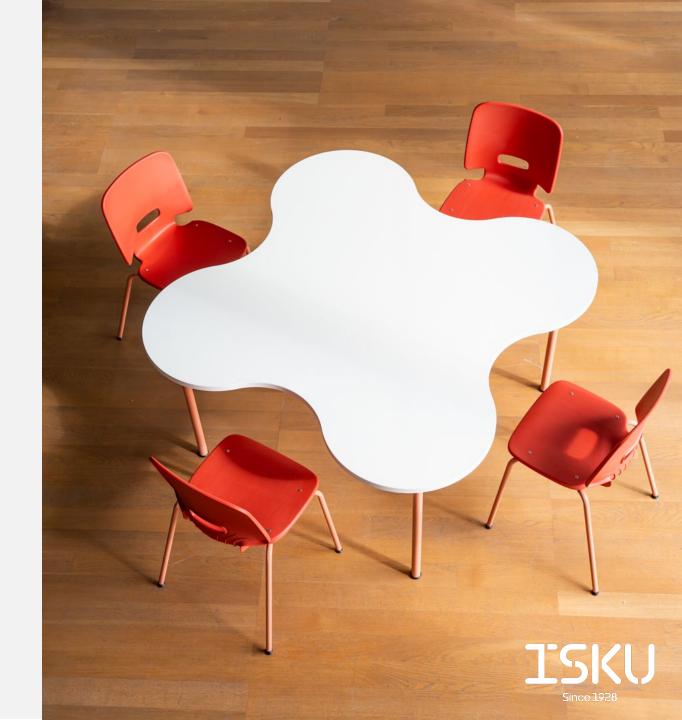

## Design ISKU Team

The Cloud table offers an innovative solution for teamwork and joint brainstorming! This table is designed to provide both practicality and visual appeal for spaces where creativity and collaboration are key. The round shapes of the Cloud table bring softness to the space and invite user to create a relaxed and inspiring atmosphere. It allows you to participate comfortably, create plans, exchange ideas and work easily on projects together with the team.

# Cloud

**TABLE** 