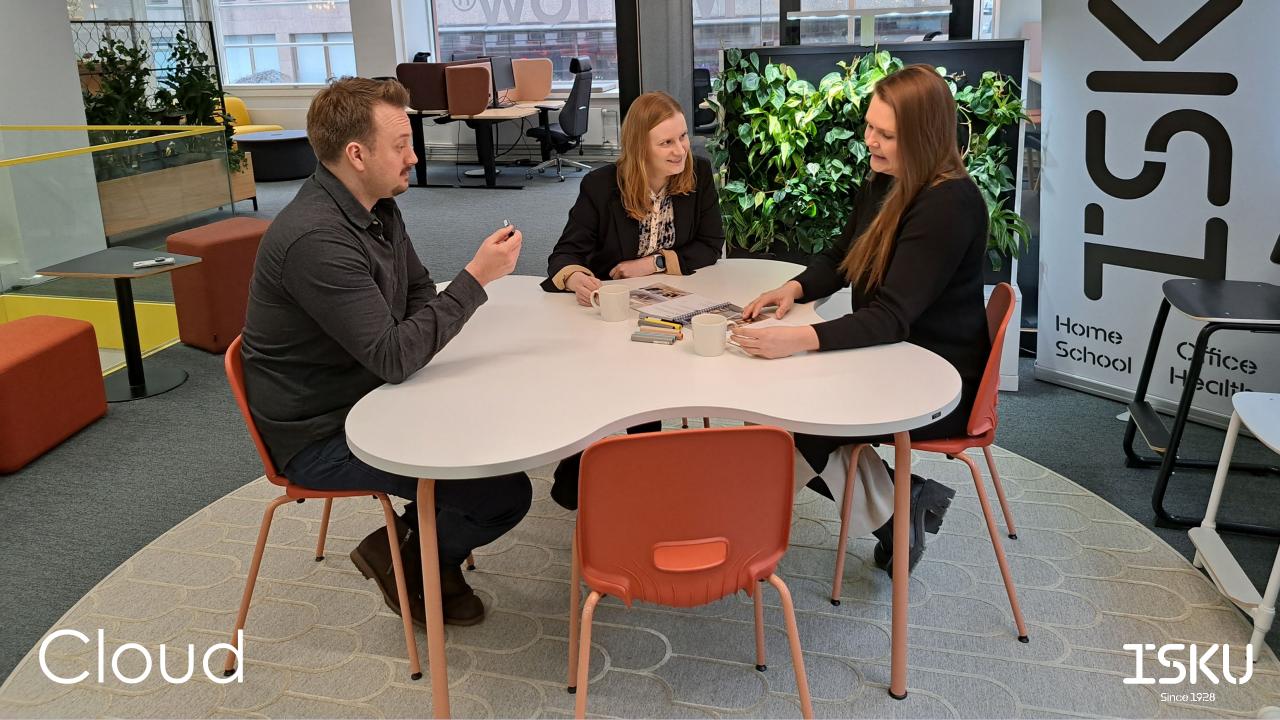

## Cloud

## Design ISKU Team

The Cloud table offers an innovative solution for teamwork and joint brainstorming! This table is designed to provide both practicality and visual appeal for spaces where creativity and collaboration are key. The round shapes of the Cloud table bring softness to the space and invite user to create a relaxed and inspiring atmosphere. It allows you to participate comfortably, create plans, exchange ideas and work easily on projects together with the team.