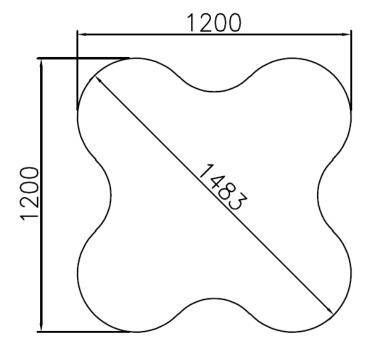

#### **Dimensions**

Width 1200 mm Depth 1200 mm

Height 710 mm / 730 mm / 830 mm

### Dimensions: