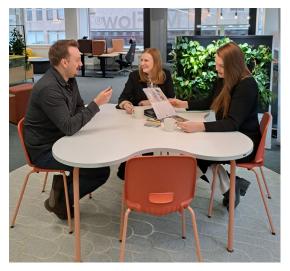

## Design ISKU Team

The Cloud table offers an innovative solution for teamwork and joint brainstorming! This table is designed to provide both practicality and visual appeal for spaces where creativity and collaboration are key. The round shapes of the Cloud table bring softness to the space and invite user to create a relaxed and inspiring atmosphere. It allows you to participate comfortably, create plans, exchange ideas and work easily on projects together with the team.