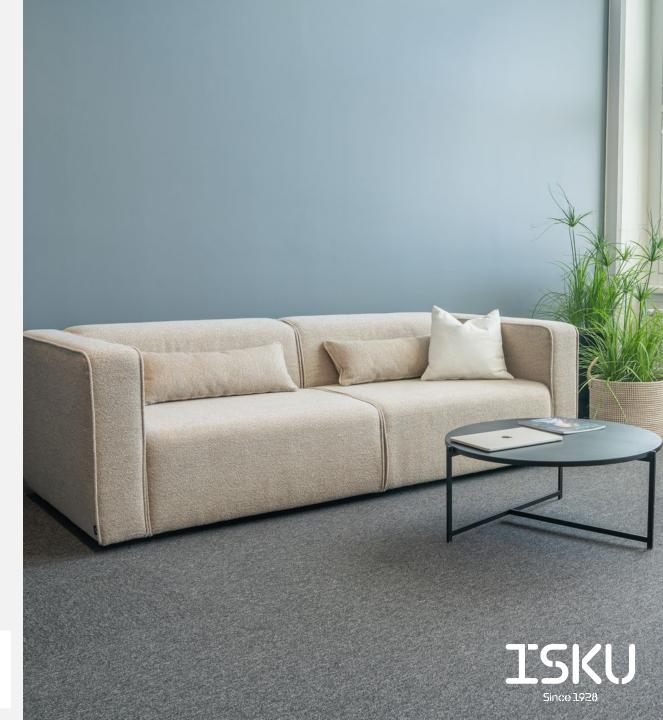

# Design Nea Vikström

Lilly is a versatile and elegant sofa designed to adapt seamlessly to any space. Crafted to complement even the most sophisticated architectural styles, it places the user at the heart of the experience. Every detail, from the cushions to the structural design, has been carefully considered to ensure maximum comfort for both sitting and lounging.

With Lilly, you can create your ideal setup using modular, easily movable components that can be rearranged, separated, and recombined to suit your needs. Available in various configurations, including corner and straight options, Lilly also offers a selection of upholstery choices, allowing for complete personalization.