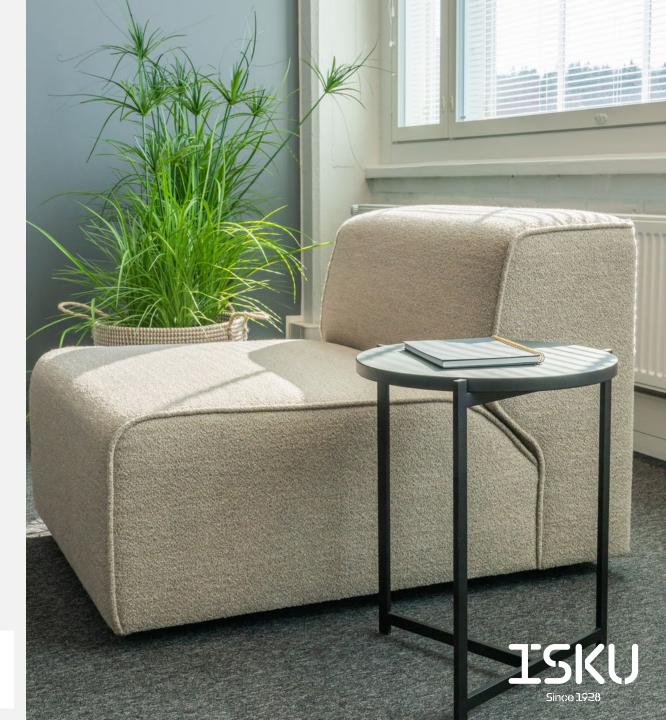

# Lilly

## Easychair

# Design Nea Vikström

Lilly is a versatile and elegant sofa designed to adapt seamlessly to any space. Crafted to complement even the most sophisticated architectural styles, it places the user at the heart of the experience. Every detail, from the cushions to the structural design, has been carefully considered to ensure maximum comfort for both sitting and lounging.

With Lilly, you can create your ideal setup using modular, easily movable components that can be rearranged, separated, and recombined to suit your needs. Available in various configurations, including corner and straight options, Lilly also offers a selection of upholstery choices, allowing for complete personalization.