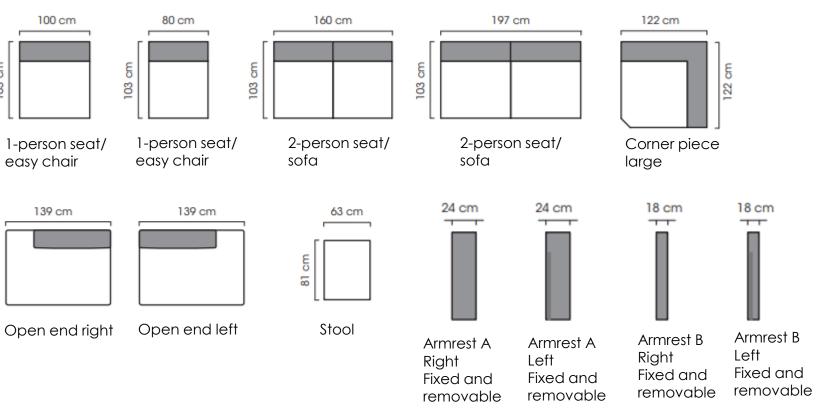

## Dimensions

800 mm | 1000mm 1030 mm 710 mm 410 mm

Datasheet

The sofa is fully upholstered, and all modular pieces are completely covered. Elements can be rearranged, separated and recombined to suit your preferences. Create your own configuration with straight or corner pieces and choose your preferred armrest style. Seating depth is 660 mm and seating height 410 mm.

Extra decorative pillows available in sizes 79x67cm and 60x67cm.

Measurements +/- 3cm.

The leg comes automatically with the sofa, not selectable. All stated dimensions include the automatically provided legs.

103 cm

Pillow 80x67cm

Pillow 60x67cm