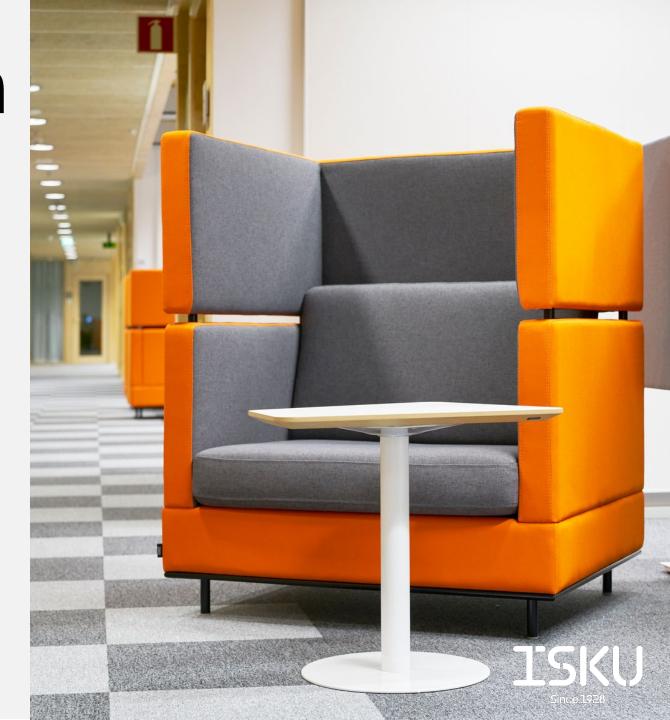

## Inkoo Pro High

SOFA (1½)

Design Ilari Jääsleläinen

Inkoo Pro High 1½ person sofa has an extra high backrest and sides that were designed to provide protection and privacy in shared spaces. Those seeking increased privacy can also combine two sofas with the Inkoo Pro High partition to form an even more peaceful place for meetings and collaboration. The two-colour upholstery provides the opportunity to emphasize the decorative aspects of the sofa.

## **Dimensions**

Width 1000 mm
Depth 900 mm
Height 1240 mm
Seating height 430 mm
Seating depth 675 mm