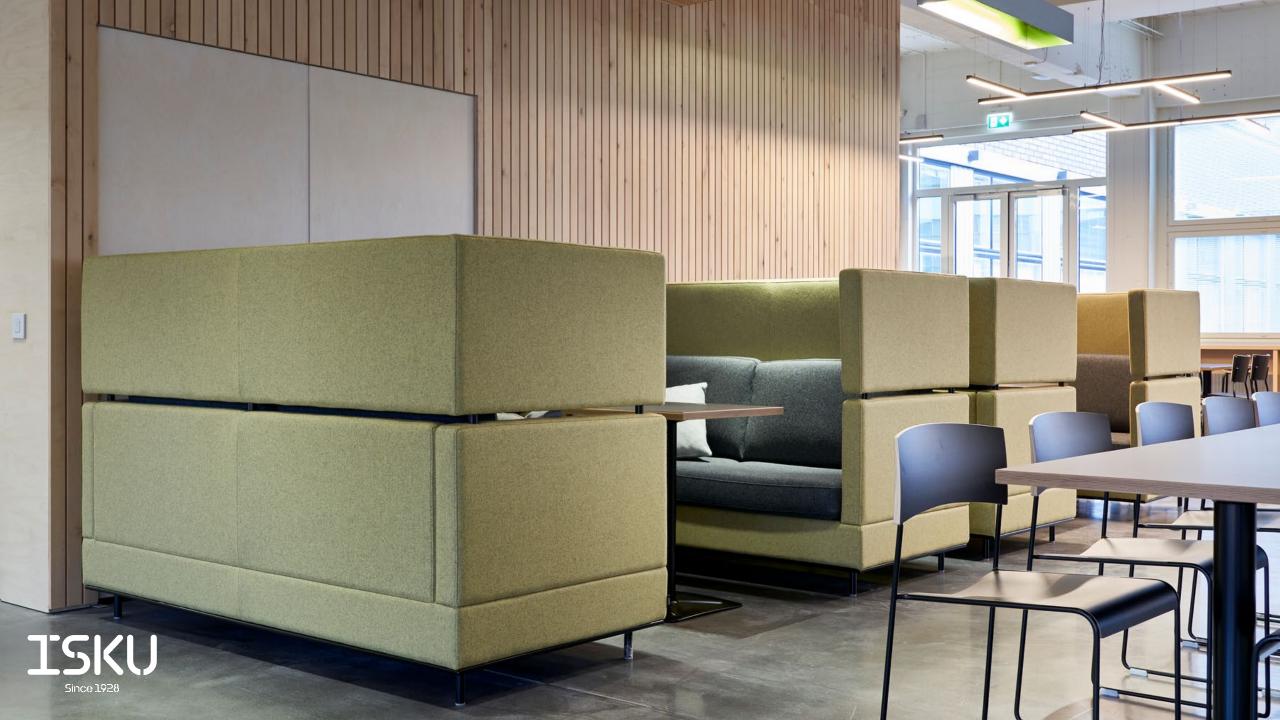

# Inkoo Pro High

SOFA (2½)

Design Ilari Jääskeläinen

Inkoo Pro High 2½ person sofa has an extra high backrest and sides that were designed to provide protection and privacy in classrooms, waiting rooms, lobby areas and working spaces.

Two sofas can be connected with the Inkoo Pro High partition to form an even more peaceful place. The two-color upholstery provides the opportunity to emphasize the decorative aspects of the sofa.