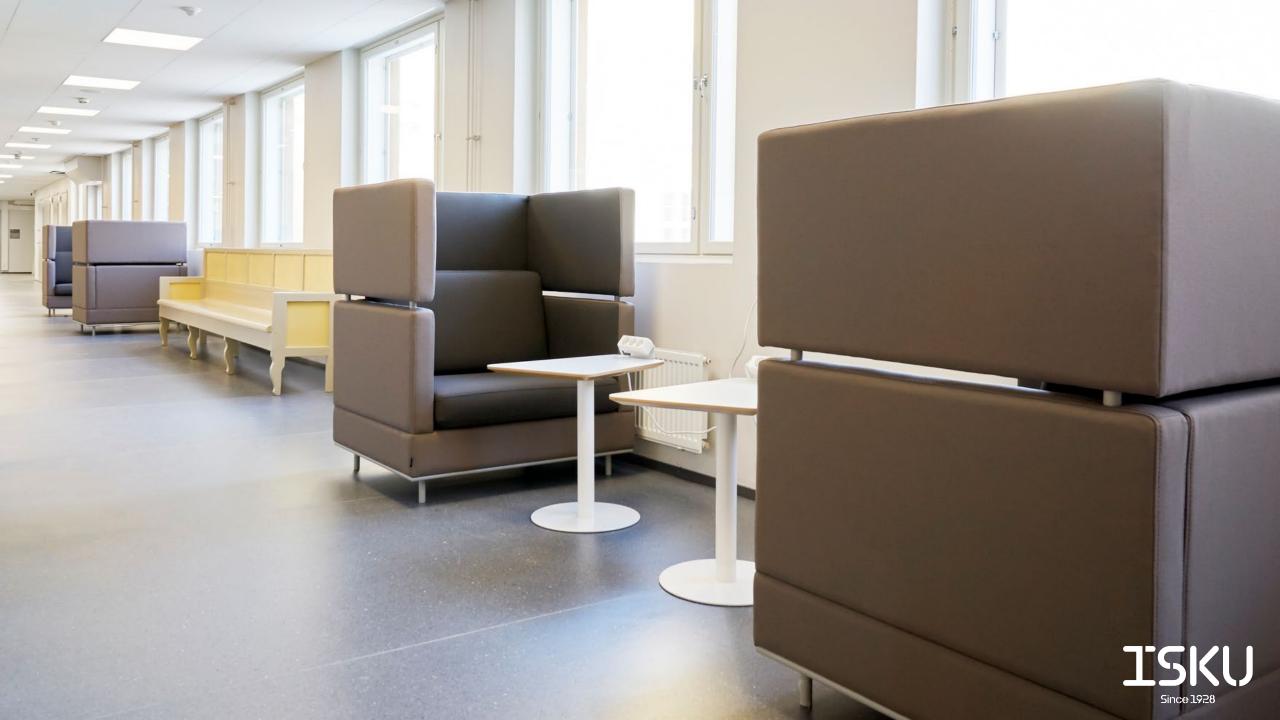

## Inkoo Pro High

SOFA (1½)

Design Ilari Jääsleläinen

Inkoo Pro High 1½ person sofa has an extra high backrest and sides that were designed to provide protection and privacy in shared spaces. Those seeking increased privacy can also combine two sofas with the Inkoo Pro High partition to form an even more peaceful place for meetings and collaboration. The two-colour upholstery provides the opportunity to emphasize the decorative aspects of the sofa.