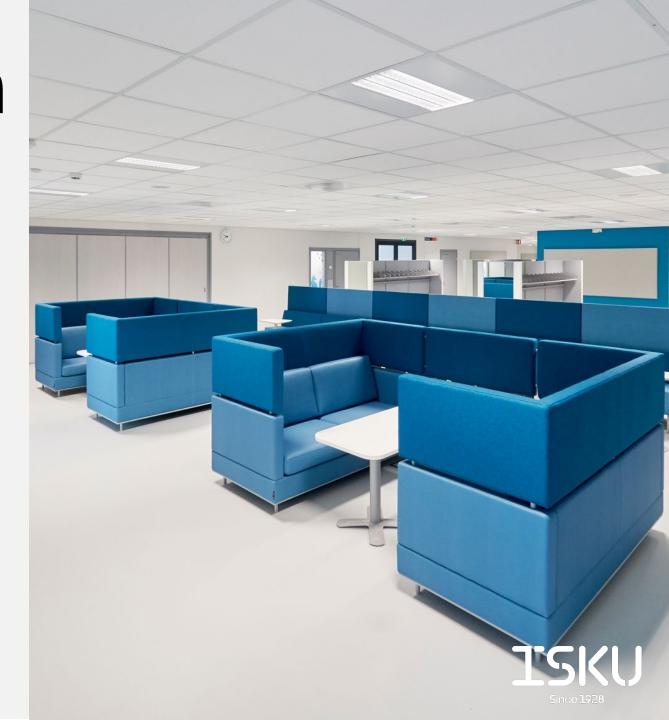

# Inkoo Pro High

SOFA (2½)

Design Ilari Jääskeläinen

Inkoo Pro High 2½ person sofa has an extra high backrest and sides that were designed to provide protection and privacy in classrooms, waiting rooms, lobby areas and working spaces.

Two sofas can be connected with the Inkoo Pro High partition to form an even more peaceful place. The two-color upholstery provides the opportunity to emphasize the decorative aspects of the sofa.