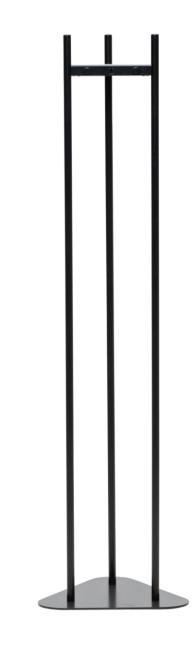

### Design Petteri Häkkinen

Introducing the stylish 3Angle clothing rack, a perfect blend of form and function that elevates the ambiance of your space. Available in a variety of vibrant shades, this chic product not only adds a pop of color but also enhances the overall aesthetic of your lobby or waiting area. With its stable design featuring nine coat hooks, the 3Angle offers both practicality and elegance. Easily movable, the rack adapts to your changing needs, effortlessly transitioning from one space to another. Crafted from high-quality steel, these coat racks provides the perfect balance between beauty and safety, providing a sophisticated finishing touch to your surroundings.

### Dimensions

Width: 430 mm Depth: 395 mm Height: 1605 mm