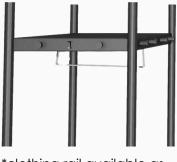

## Design Petteri Häkkinen

4Square clothing rack is a perfect blend of form and function that elevates the look of any space. Available in a variety of vibrant shades, this chic product not only adds a pop of color but also enhances the overall aesthetic of your lobby or waiting area. This stable coat rack is equipped with twelve coat hooks, providing ample space for your belongings. Easily movable, the rack adapts to your changing needs, effortlessly transitioning from one space to another. Crafted from high-quality steel, it provides the perfect balance between beauty and safety, giving a sophisticated finishing touch to your surroundings. Chromed clothes rail as an accessory to complement the 4Square.

### Dimensions

Width: Depth: Height: 620 mm 420 mm 1605 mm

\*clothing rail available as an accessory for 4Square

Tuotekuva viitteellinen