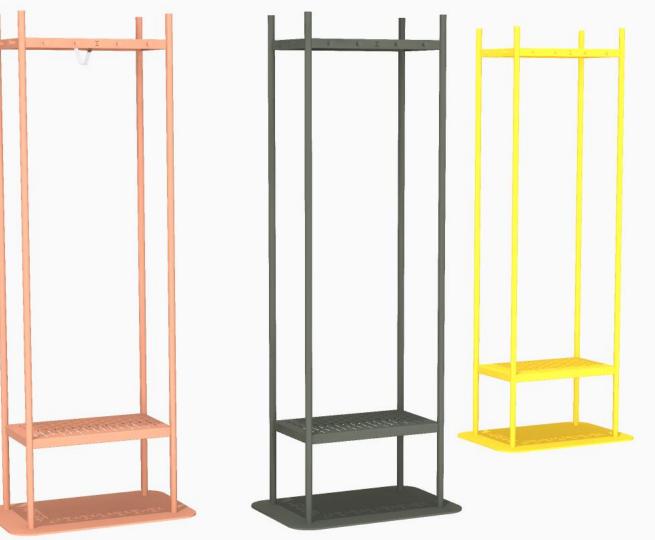

## Design Petteri Häkkinen

4Square clothing rack is a perfect blend of form and function that elevates the look of any space. Available in a variety of vibrant shades, this chic product not only adds a pop of color but also enhances the overall aesthetic of your lobby or waiting area. This stable coat rack is equipped with twelve coat hooks, providing ample space for your belongings. Easily movable, the rack adapts to your changing needs, effortlessly transitioning from one space to another. Crafted from high-quality steel, it provides the perfect balance between beauty and safety, giving a sophisticated finishing touch to your surroundings. Chromed clothes rail as an accessory to complement the 4Square.

### Materials and finishing

Metal: black, white, silver, forest green, stone grey, taupe, raspberry, sunny yellow, sky blue

### Dimensions

Width: Depth: Height: 620 mm 420 mm 1605 mm

\*clothing rail available as an accessory for 4Square

Tuotekuva viitteellinen