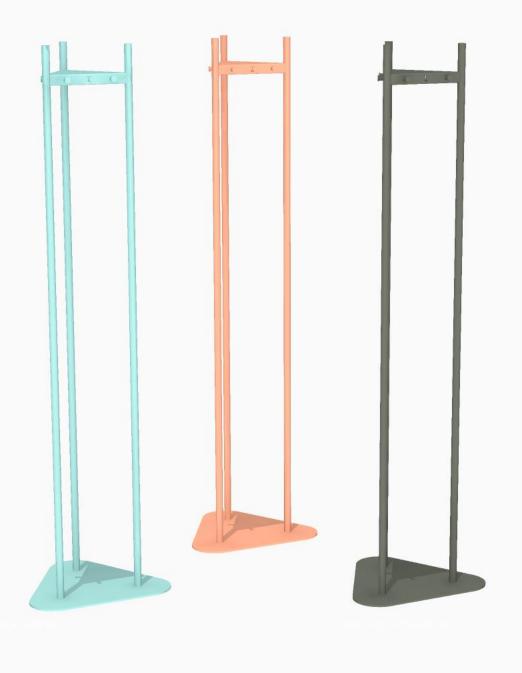

### Design Petteri Häkkinen

Introducing the stylish 3Angle clothing rack, a perfect blend of form and function that elevates the ambiance of your space. Available in a variety of vibrant shades, this chic product not only adds a pop of color but also enhances the overall aesthetic of your lobby or waiting area. With its stable design featuring nine coat hooks, the 3Angle offers both practicality and elegance. Easily movable, the rack adapts to your changing needs, effortlessly transitioning from one space to another. Crafted from high-quality steel, these coat racks provides the perfect balance between beauty and safety, providing a sophisticated finishing touch to your surroundings.

#### Materials and finishing

Metal: black, white, silver, forest green, stone grey, taupe, raspberry, sunny yellow, sky blue

### Dimensions

Width: 430 mm Depth: 395 mm Height: 1605 mm