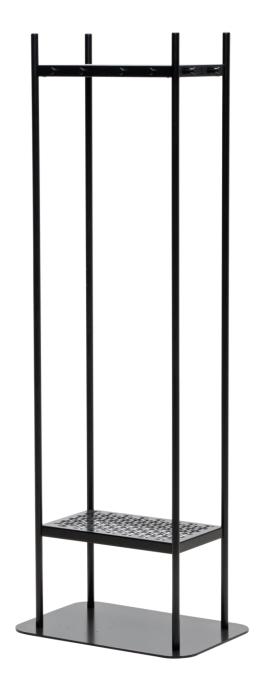

## Design Petteri Häkkinen

4Square clothing rack is a perfect blend of form and function that elevates the look of any space. Available in a variety of vibrant shades, this chic product not only adds a pop of color but also enhances the overall aesthetic of your lobby or waiting area. This stable coat rack is equipped with twelve coat hooks, providing ample space for your belongings. Easily movable, the rack adapts to your changing needs, effortlessly transitioning from one space to another. Crafted from high-quality steel, it provides the perfect balance between beauty and safety, giving a sophisticated finishing touch to your surroundings. Chromed clothes rail as an accessory to complement the 4Square.

### Dimensions

Width: Depth: Height: 620 mm 420 mm 1605 mm

\*clothing rail available as an accessory for 4Square

Tuotekuva viitteellinen