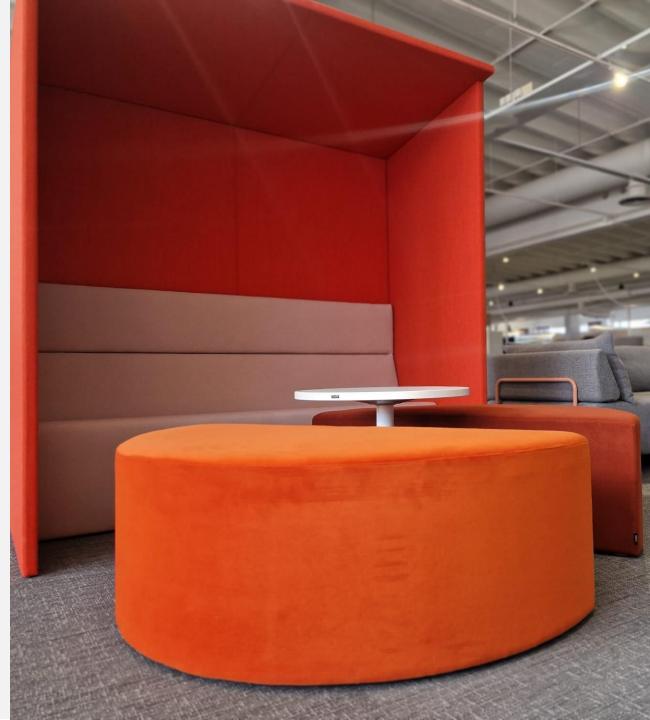

### POUFFE

Design Petra Ahonen, Anu Jääskeläinen & ISKU team

A chic semi-circular pouffe designed to elevate any space with style and versatility. Crafted with precision, the pouffe combines playful aesthetics with practical functionality.

With the Plus-Minus, you can create dynamic circular setups for cozy gatherings or opt for a sleek half-circle effect against a wall. Whether lounging or adding a statement accent, its timeless design promises both comfort and flair.