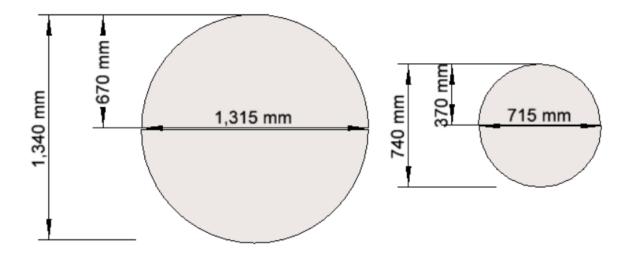

#### Dimensions

**Small** 715 mm 370 mm 450 mm **Big** 1315 mm 670 mm 450 mm (bads) /465 mm (castors)

POUFFE

Datasheet

The Plus-Minus stool is available in two sizes, one with a width of 1315 mm and the other with a width of 715 mm.