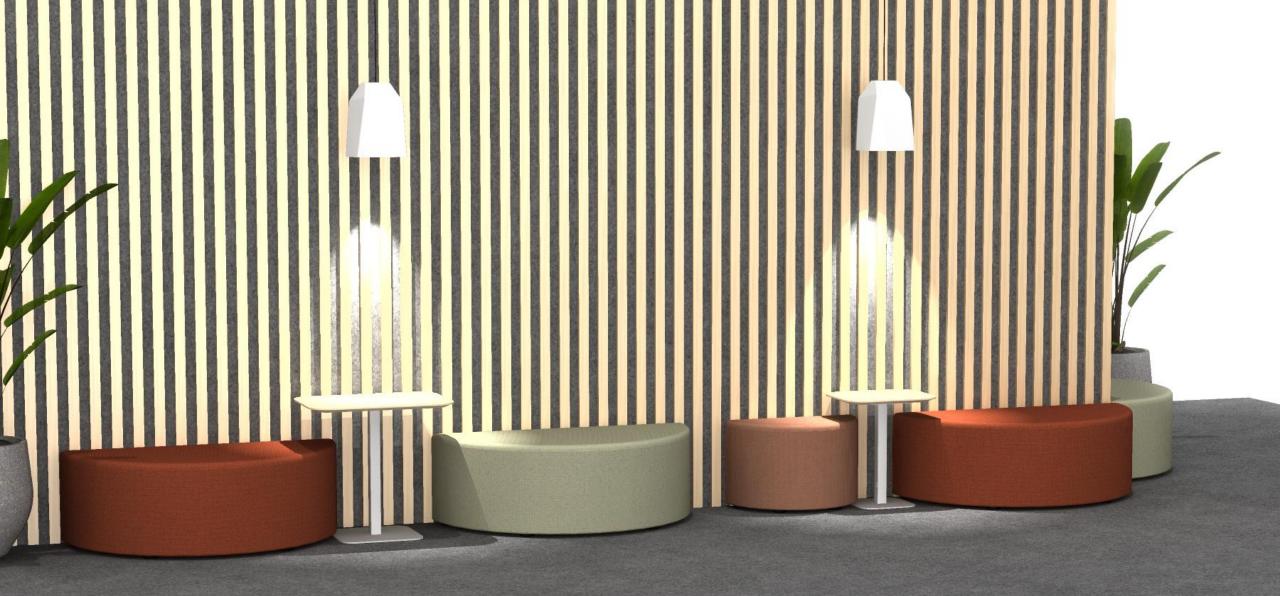

### POUFFE

Design Petra Ahonen, Anu Jääskeläinen & ISKU team

A chic semi-circular pouffe designed to elevate any space with style and versatility. Crafted with precision, the pouffe combines playful aesthetics with practical functionality.

With the Plus-Minus, you can create dynamic circular setups for cozy gatherings or opt for a sleek half-circle effect against a wall. Whether lounging or adding a statement accent, its timeless design promises both comfort and flair.

#### Dimensions

**Small** 715 mm 370 mm 450 mm **Big** 1315 mm 670 mm 450 mm (bads) /465 mm (castors)

POUFFE

Datasheet

The Plus-Minus stool is available in two sizes, one with a width of 1315 mm and the other with a width of 715 mm.

Semicircles are available for individual purchase, and two can be combined to form a complete circle.

ISO