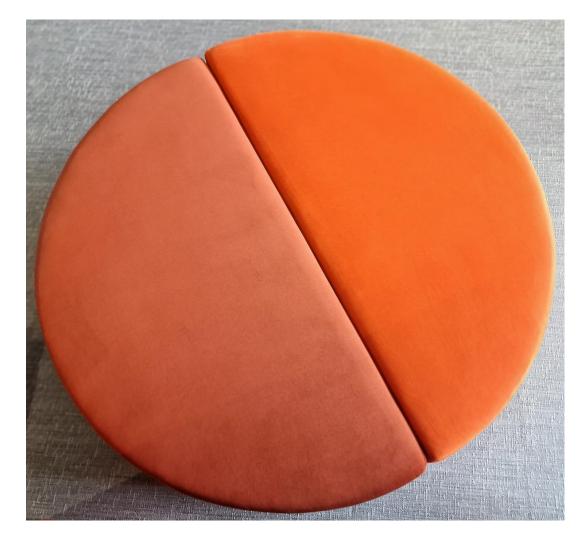

Semicircles are available for individual purchase, and two can be combined to form a complete circle.

ISO