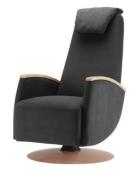

# Flex

**EASY CHAIR** 

Datasheet

Flex easy chair is available without armrest, with upholstered (+wooden cover) armrest or with wooden armrest.

Swivel seat and a swing mechanism. The rigidity of the rocking mechanism can be adjusted.