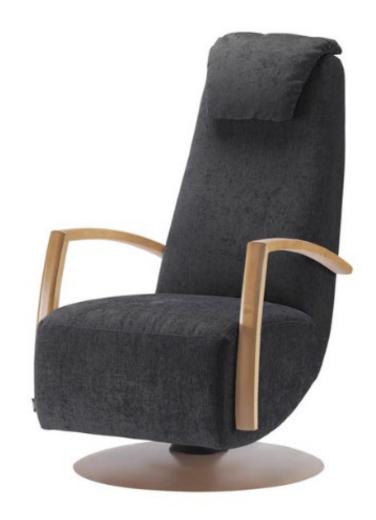

### Design Tapani Laukkanen

The Flex easy chair combines classic and modern design. It is well suited as a lounge chair for casual meetings or just for relaxing in a reading corner.

The Flex easy chair has a swivel seat and a swing mechanism. Swing can be locked off but the returning rotation mechanism cannot be locked. The rigidity of the rocking mechanism can be adjusted with the help of the users weight and the adjustment knobs are placed under the front of the seat.

# Flex

**EASY CHAIR** 

Datasheet

Flex easy chair is available without armrest, with upholstered (+wooden cover) armrest or with wooden armrest.

Swivel seat and a swing mechanism. The rigidity of the rocking mechanism can be adjusted.