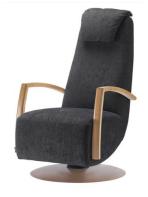

### Design Tapani Laukkanen

The Flex easy chair combines classic and modern design. It is well suited as a lounge chair for casual meetings or just for relaxing in a reading corner.

The Flex easy chair has a swivel seat and a swing mechanism. Swing can be locked off but the returning rotation mechanism cannot be locked. The rigidity of the rocking mechanism can be adjusted with the help of the users weight and the adjustment knobs are placed under the front of the seat.

#### **Dimensions**

Width 560m, 660mm (with armrest)

Depth 860mm Height 1090mm

# Flex

**EASY CHAIR** 

Datasheet

Flex easy chair is available without armrest, with upholstered (+wooden cover) armrest or with wooden armrest.

Swivel seat and a swing mechanism. The rigidity of the rocking mechanism can be adjusted.