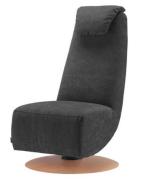

# Flex

**EASY CHAIR** 

Datasheet

Flex easy chair is available without armrest, with upholstered (+wooden cover) armrest or with wooden armrest.

Swivel seat and a swing mechanism. The rigidity of the rocking mechanism can be adjusted.