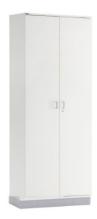

# ISKU

| Product name:                         | Tendo cabinet with<br>doors 80/43/202 |
|---------------------------------------|---------------------------------------|
| Product type:                         | Storage                               |
| Item number:                          | 237816                                |
| Total emissions<br>(Cradle-to-Gate):  | 86.8 kg CO <sub>2</sub> e             |
| Total emissions<br>(Cradle-to-Grave): | 134.9 kg CO <sub>2</sub> e            |