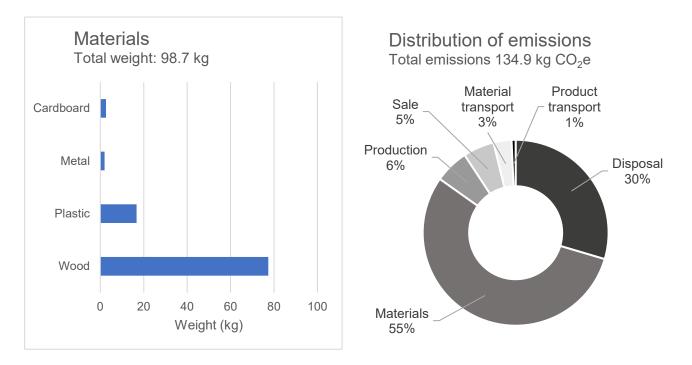

# ISKU

| Product name:                         | Tendo cabinet with<br>doors 80/43/202 |
|---------------------------------------|---------------------------------------|
| Product type:                         | Storage                               |
| Item number:                          | 237816                                |
| Total emissions<br>(Cradle-to-Gate):  | 86.8 kg CO <sub>2</sub> e             |
| Total emissions<br>(Cradle-to-Grave): | 134.9 kg CO <sub>2</sub> e            |