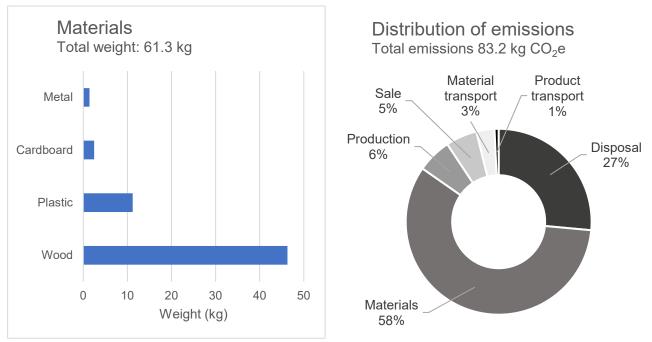

# ISKU

| Product name:                         | Tendo sliding door<br>cabinet 80/43/126 |
|---------------------------------------|-----------------------------------------|
| Product type:                         | Storage                                 |
| Item number:                          | 210798                                  |
| Total emissions<br>(Cradle-to-Gate):  | 56.1 kg CO2e                            |
| Total emissions<br>(Cradle-to-Grave): | 83.2 kg CO <sub>2</sub> e               |