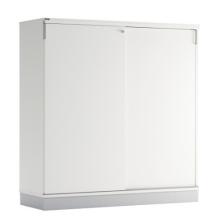

# ISKU

| Product name:                         | Tendo sliding door<br>cabinet 80/43/126 |
|---------------------------------------|-----------------------------------------|
| Product type:                         | Storage                                 |
| Item number:                          | 210798                                  |
| Total emissions<br>(Cradle-to-Gate):  | 56.1 kg CO2e                            |
| Total emissions<br>(Cradle-to-Grave): | 83.2 kg CO <sub>2</sub> e               |