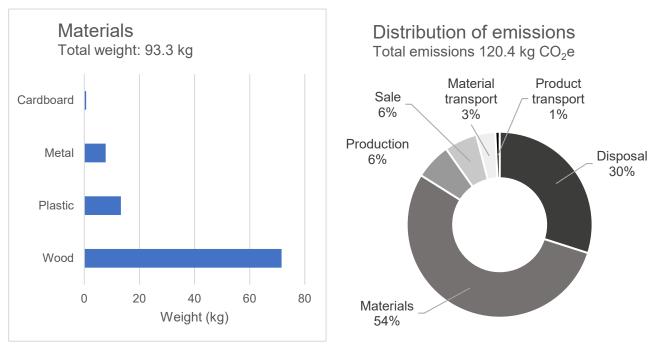

## ISKU

| Product name:                         | Tendo storage cabinet      |
|---------------------------------------|----------------------------|
| Product type:                         | Storage                    |
| Item number:                          | 215574                     |
| Total emissions<br>(Cradle-to-Gate):  | 76.6 kg CO <sub>2</sub> e  |
| Total emissions<br>(Cradle-to-Grave): | 120.4 kg CO <sub>2</sub> e |