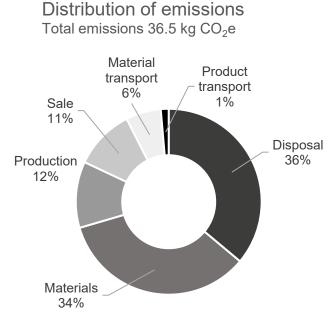

### 14/06/2022

| Product name:                      | Isku Style T EL A 14      |
|------------------------------------|---------------------------|
| Product type:                      | Electric table            |
| Item number:                       | 211133                    |
| Total emissions (Cradle-to-Gate):  | 19.0 kg CO <sub>2</sub> e |
| Total emissions (Cradle-to-Grave): | 36.5 kg CO <sub>2</sub> e |