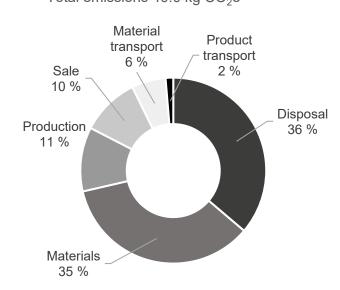

### 14/06/2022

| Product name:                      | Isku Style T EL A 16      |
|------------------------------------|---------------------------|
| Product type:                      | Electric table            |
| Item number:                       | 211133                    |
| Total emissions (Cradle-to-Gate):  | 20.9 kg CO <sub>2</sub> e |
| Total emissions (Cradle-to-Grave): | 40.0 kg CO <sub>2</sub> e |

## Distribution of emissions Total emissions 40.0 kg CO<sub>2</sub>e