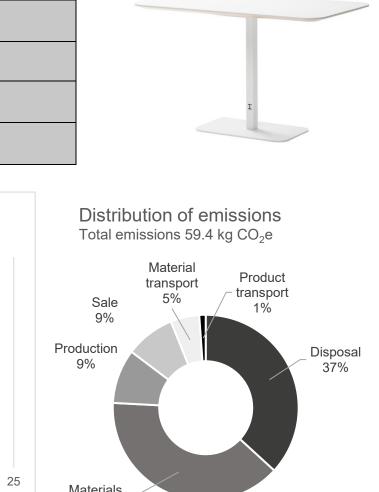

## Product name: **MyFlow Table** Product type: Table Item number: 250640 Total emissions 31.8 kg CO<sub>2</sub>e (Cradle-to-Gate): **Total emissions** 59.4 kg CO2e (Cradle-to-Grave):

## Materials Distribution of emissions Total weight: 40.3 kg Total emissions 59.4 kg CO<sub>2</sub>e Material Product Cardboard transport transport 5% Sale 1% 9% Plastic Production 9% 37% Wood Metal 0 5 10 15 20 25 Materials Weight (kg) 39%