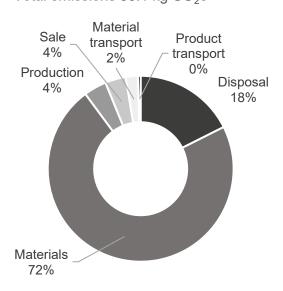

### ISKU

#### Product card

#### 14/06/2022



| Product name:                      | Matti chair               |
|------------------------------------|---------------------------|
| Product type:                      | Chair                     |
| Item number:                       | 20194                     |
| Total emissions (Cradle-to-Gate):  | 28.3 kg CO <sub>2</sub> e |
| Total emissions (Cradle-to-Grave): | 36.1 kg CO <sub>2</sub> e |





# Distribution of emissions Total emissions 36.1 kg CO<sub>2</sub>e



## **Recycling Instructions**

ISKU has designed the product so that the metal parts of the product can be easily removed and recycled in metal collection. Packaging materials (cardboard and plastic) are recycled in cardboard and plastic collection. The rest of the product is assumed to go into mixed waste.

The calculation has been carried out according to ISO 14067 by Green Carbon.