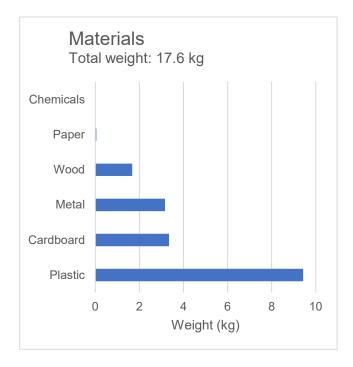

## **Recycling Instructions**

ISKU has designed the product so that the metal parts of the product can be easily removed and recycled in metal collection. Packaging materials (cardboard and plastic) are recycled in cardboard and plastic collection. The rest of the product is assumed to go into mixed waste.