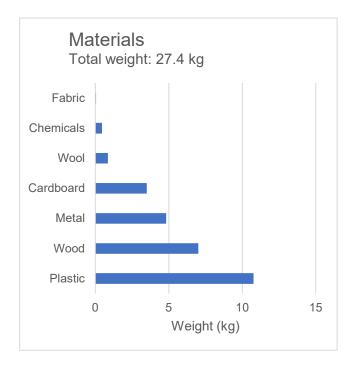

## **Recycling Instructions**

ISKU has designed the product so that the metal parts of the product can be easily removed and recycled in metal collection. Packaging materials (cardboard and plastic) are recycled in cardboard and plastic collection. The rest of the product is assumed to go into mixed waste.