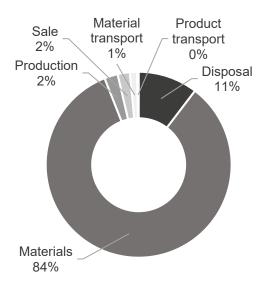

## 14/06/2022

| Product name:                      | Duo conference chair      |
|------------------------------------|---------------------------|
| Product type:                      | Chair                     |
| Item number:                       | 205499                    |
| Total emissions (Cradle-to-Gate):  | 83.3 kg CO <sub>2</sub> e |
| Total emissions (Cradle-to-Grave): | 95.4 kg CO <sub>2</sub> e |