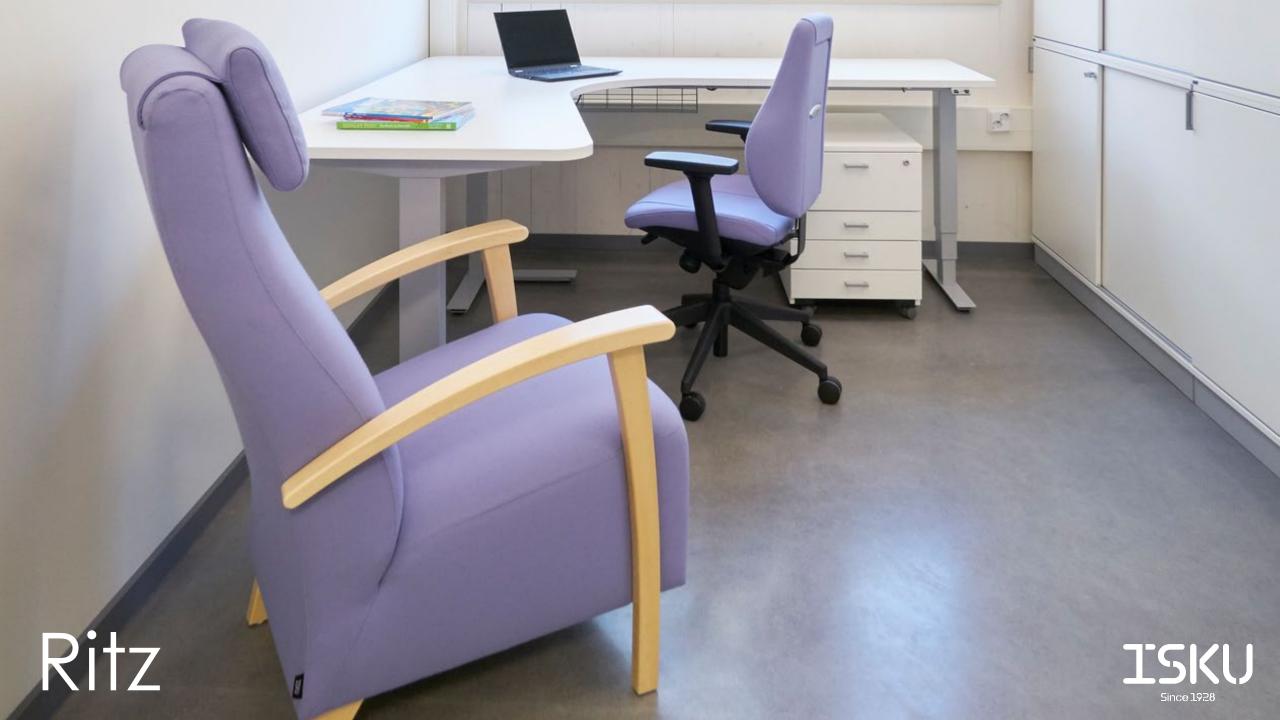

## Design Raimo Räsänen

The Ritz armchair is a timeless armchair that is very comfortable to sit on, as its structure is designed to be strong and ergonomic to support your back in a sitting position. The armchair has wooden armrests, a high back and a head cushion. The original Ritz armchair is a classic that makes it easy to combine with a variety of interior design solutions from homes to offices and lounges. The footrest designed for the Ritz chair complements both seating comfort and interior design.