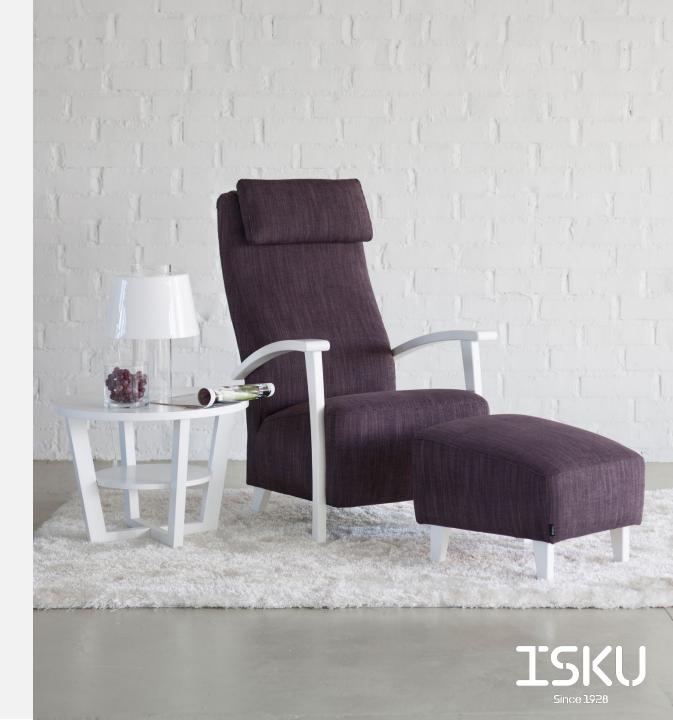

## Design Raimo Räsänen

The Ritz armchair is a timeless armchair that is very comfortable to sit on, as its structure is designed to be strong and ergonomic to support your back in a sitting position. The armchair has wooden armrests, a high back and a head cushion. The original Ritz armchair is a classic that makes it easy to combine with a variety of interior design solutions from homes to offices and lounges. The footrest designed for the Ritz chair complements both seating comfort and interior design.

### Dimensions

|                | Chair   | Footrest |
|----------------|---------|----------|
| Width          | 680 mm  | 500 mm   |
| Depth          | 860 mm  | 510 mm   |
| Height         | 1030 mm | 420 mm   |
| Seating height | 440 mm  |          |