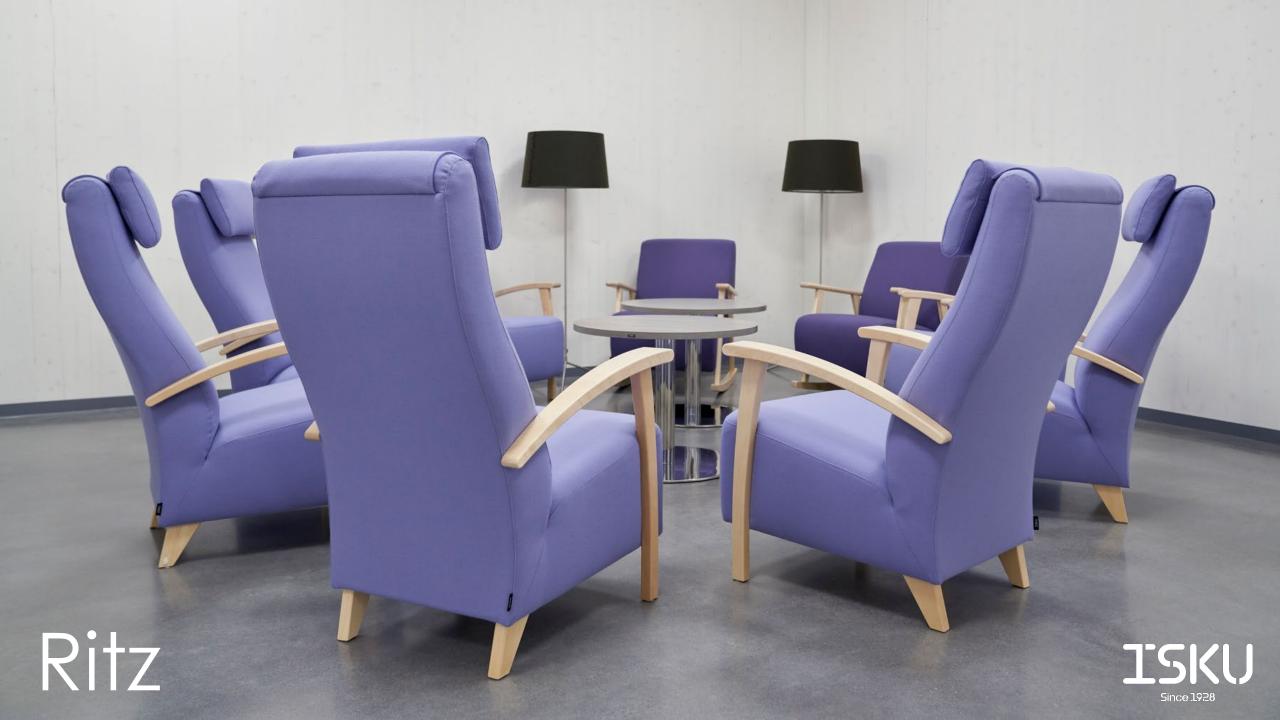

## Design Raimo Räsänen

The Ritz armchair is a timeless armchair that is very comfortable to sit on, as its structure is designed to be strong and ergonomic to support your back in a sitting position. The armchair has wooden armrests, a high back and a head cushion. The original Ritz armchair is a classic that makes it easy to combine with a variety of interior design solutions from homes to offices and lounges. The footrest designed for the Ritz chair complements both seating comfort and interior design.