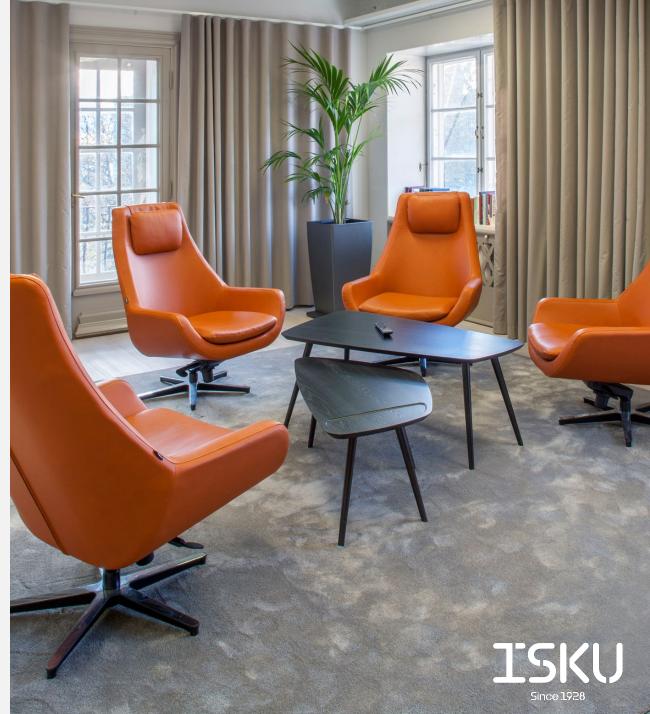

## Rosario

RECLINER WITH STOOL

Design Kurt Hvitsjö

Rosario recliner is an armchair with a classic but modern design. Slightly retro-spirited Rosario has an adjustment mechanism that allows you to adjust the rocking of the chair and lock it.

## Materials and finishing

Both the armchair and the stool are upholstered with selected ISKU standard fabric or leather. The base is either 4- or 5-star cross base. The 4-star base is fully chromed and the 5-star base is black metal with chromed details. The foot stool is available only with 5-star base and it is height adjustable.