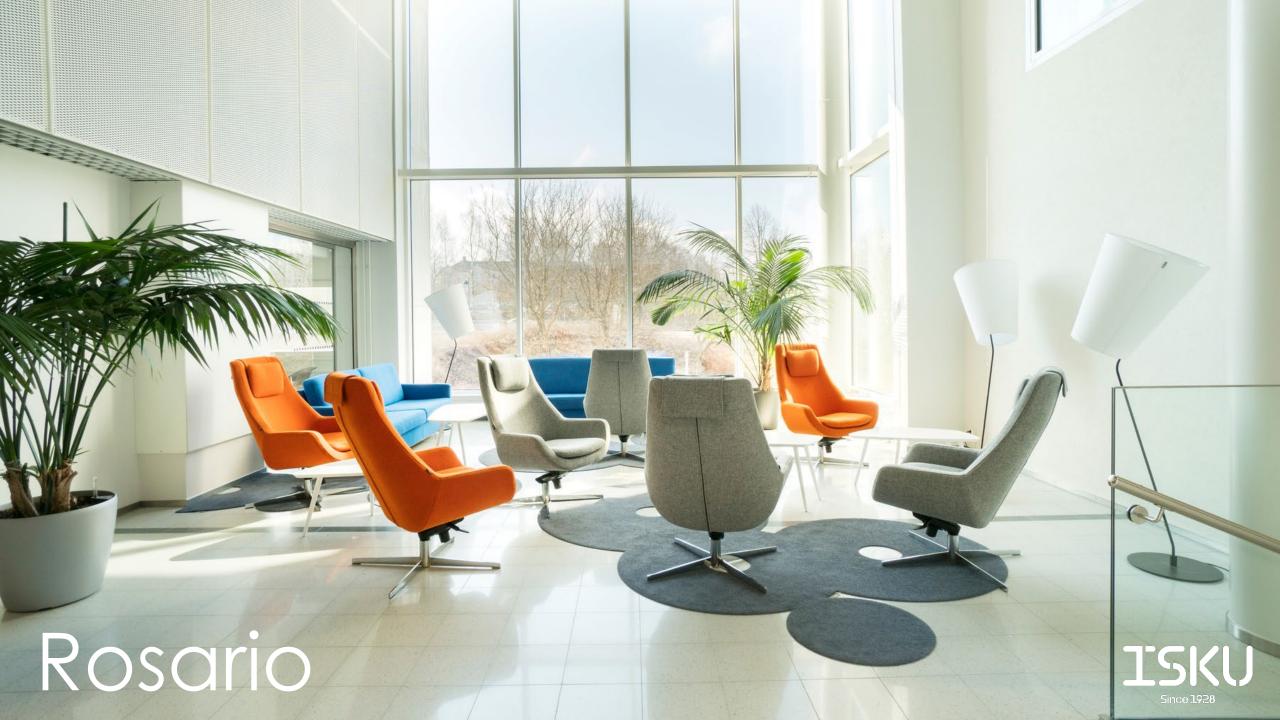

## Rosario

RECLINER WITH STOOL

Design Kurt Hvitsjö

Rosario recliner is an armchair with a classic but modern design. Slightly retro-spirited Rosario has an adjustment mechanism that allows you to adjust the rocking of the chair and lock it.

## Materials and finishing

Both the armchair and the stool are upholstered with selected ISKU standard fabric or leather. The base is either 4- or 5-star cross base. The 4-star base is fully chromed and the 5-star base is black metal with chromed details. The foot stool is available only with 5-star base and it is height adjustable.