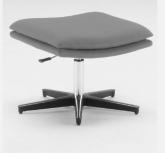

The height-adjustable Rosario foot stool is available to complete the seating comfort.

## Materials and finishing

Both the armchair and the stool are upholstered with selected ISKU standard fabric or leather. The base is either 4- or 5-star cross base. The 4-star base is fully chromed and the 5-star base is black metal with chromed details. The foot stool is available only with 5-star base and it is height adjustable.