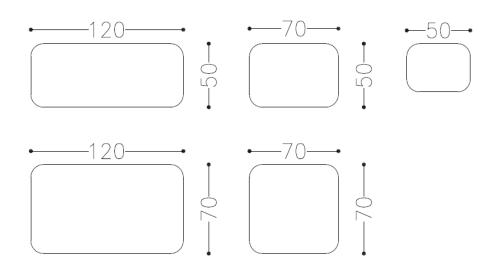

**Dimensions** 

Width 500 / 700 / 1200 mm Depth 380 / 500 / 700 mm

Height 400, 560, 650, 730, 900 or 1100 mm

More details on the MyFlow Table datasheet.

#### **DIMENSIONS**