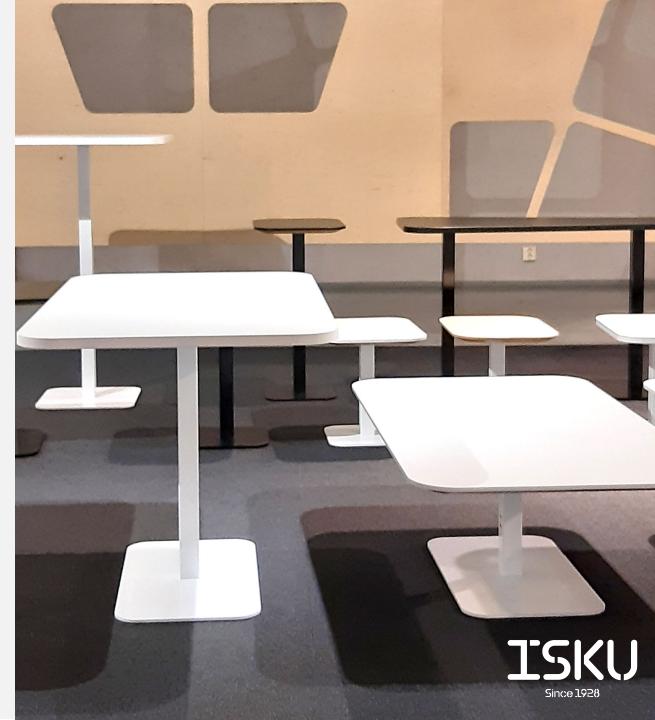

# MyFlow Table

UNIVERSAL TABLE

Design Vertti Kivi

MyFlow Table is a steady multipurpose table that is designed to complete MyFlow Family and to be used for multiple purposes. The shape and placement of the leg enables also pulling the table closer to the user to ease working at it.

From the wide variety of table top options and table heights you can find a perfect match to complete the interior design with the functinality desired.

**Dimensions** 

Width 500 / 700 / 1200 mm Depth 380 / 500 / 700 mm

Height 400, 560, 650, 730, 900 or 1100 mm

More details on the MyFlow Table datasheet.