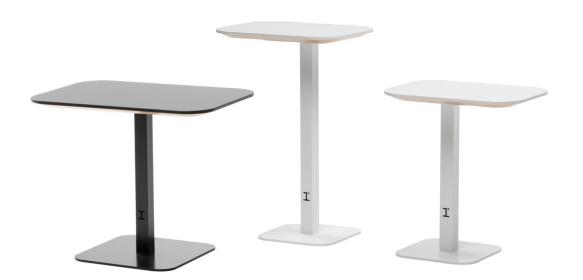

### Materials and finishing

Table top ISKU HPL laminate (white, black, light grey, dark

grey, oak, birch) or ISKU standard technical veneer

(birch LN). Available with straight and beveled

lower edge.

Leg Powder-coated steel (black, white)

**Dimensions** 

Width 500 / 700 / 1200 mm Depth 380 / 500 / 700 mm

Height 400, 560, 650, 730, 900 or 1100 mm

More details on the MyFlow Table datasheet.

The base is powder-coated steel (white or black).