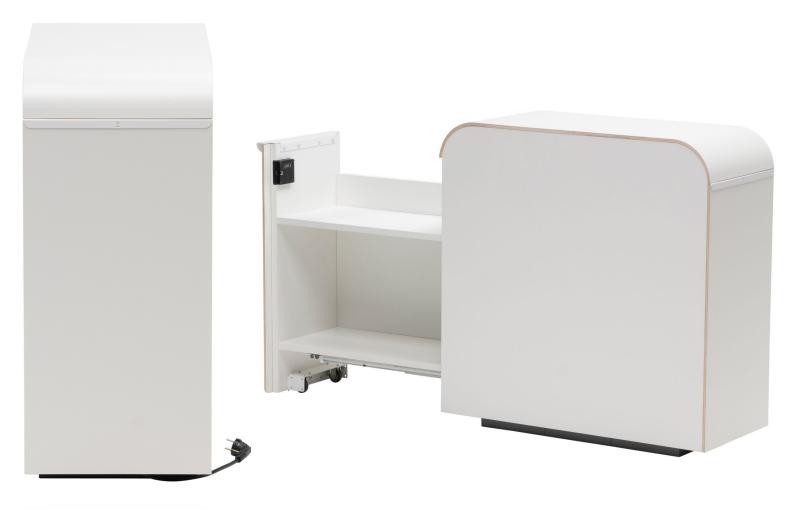

## **CABINET**

Design Vertti Kivi

MyFlow Storage follows the beautiful design of the MyFlow product family. The cabinet completes the MyFlow workstation with its rounded design and functionality.

MyFlow storage is equipped with an electric lock with LED light as standard. Also a power socket can be attached inside the cabinet to enable charging the devices while stored.

#### Materials and finishing

Frame ISKU furniture board (white, black, light or dark grey.

Top ISKU laminate (white, black, light or dark grey).

Handle Powder coated steel (black or white)

Accessories Electric lock with LED light as standard default.

Power sockets available.

#### **Accessories**

Electric lock with LED lights as standard. Power socket available.