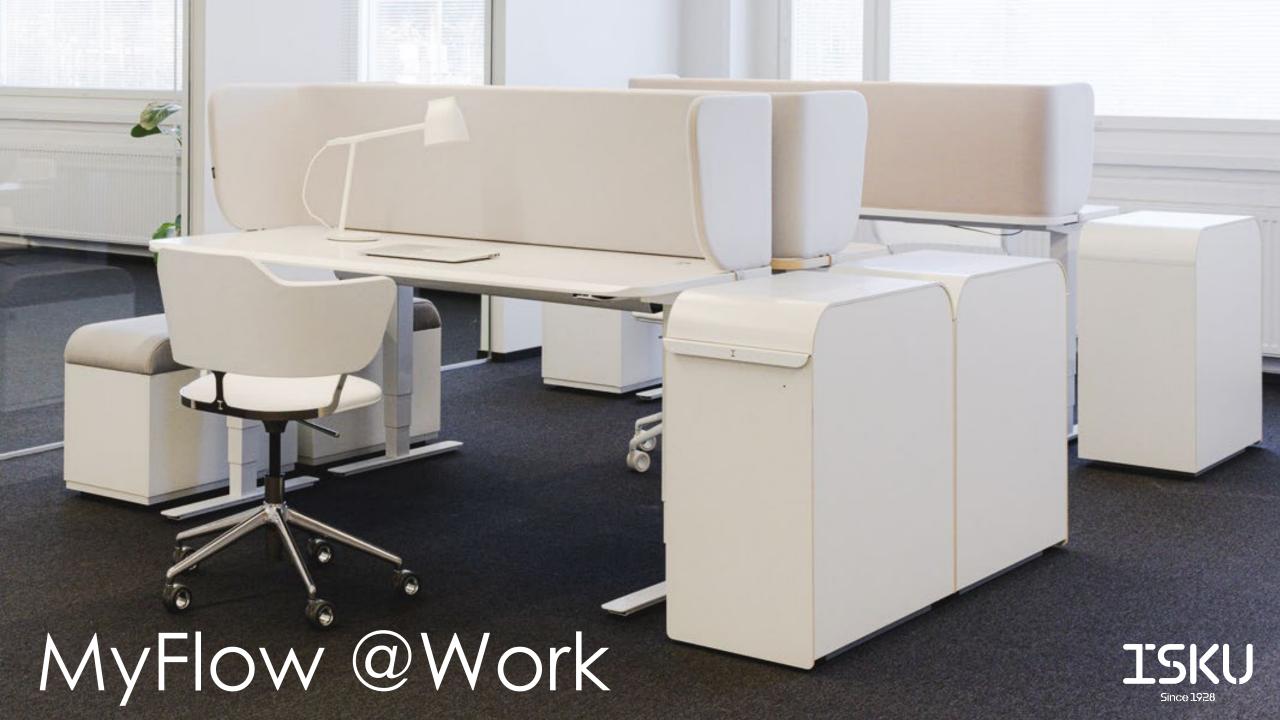

## MyFlow Storage

## **CABINET**

Design Vertti Kivi

MyFlow Storage follows the beautiful design of the MyFlow product family. The cabinet completes the MyFlow workstation with its rounded design and functionality.

MyFlow storage is equipped with an electric lock with LED light as standard. Also a power socket can be attached inside the cabinet to enable charging the devices while stored.

#### Materials and finishing

Frame ISKU furniture board (white, black, light or dark grey.

Top ISKU laminate (white, black, light or dark grey).

Handle Powder coated steel (black or white)

Accessories Electric lock with LED light as standard default.

## Material and finishing

Frame ISKU furniture board (white, black, light

grey, or dark grey)

Top ISKU laminate (white, black, light grey, or

dark grey)

Handle Powder coated steel (black or white)

#### **Accessories**

Electric lock with LED lights as standard. Power socket available.