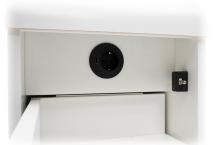

## **CABINET**

Design Vertti Kivi

MyFlow Storage follows the beautiful design of the MyFlow product family. The cabinet completes the MyFlow workstation with its rounded design and functionality.

MyFlow storage is equipped with an electric lock with LED light as standard. Also a power socket can be attached inside the cabinet to enable charging the devices while stored.

Power sockets available.

#### **Accessories**

Electric lock with LED lights as standard. Power socket available.