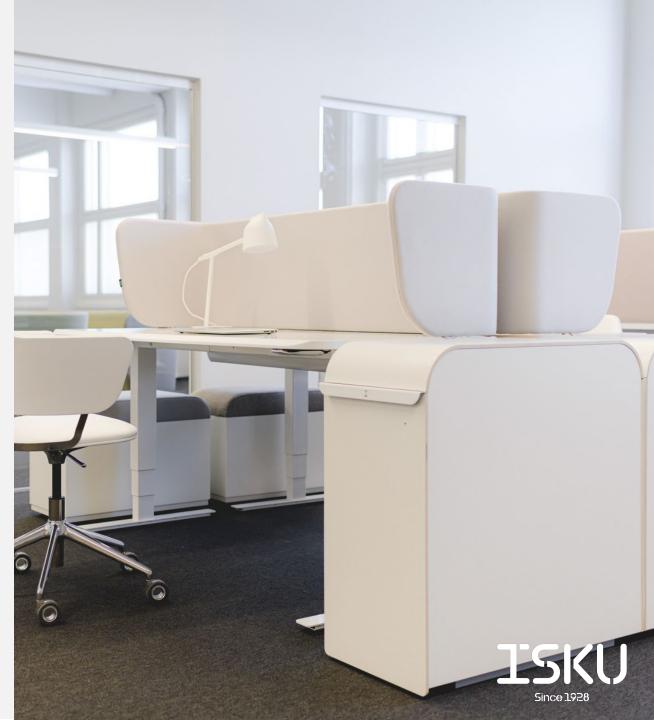

## MyFlow Storage

## **CABINET**

Design Vertti Kivi

MyFlow Storage follows the beautiful design of the MyFlow product family. The cabinet completes the MyFlow workstation with its rounded design and functionality.

MyFlow storage is equipped with an electric lock with LED light as standard. Also a power socket can be attached inside the cabinet to enable charging the devices while stored.