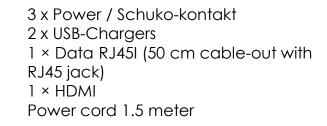

The table can be equipped with Axessline QuickBox power strip.

#### ACCESSORIES

Axessline QuickBox (white, grey)