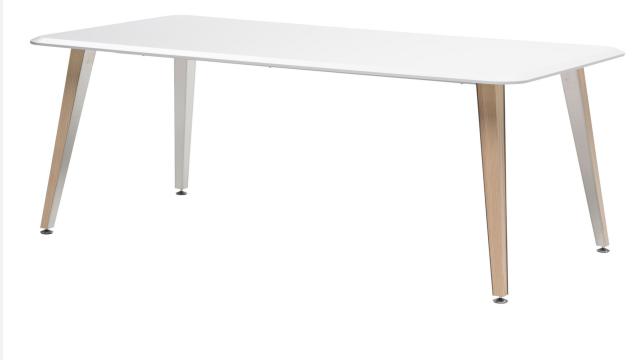

## Design Vertti Kivi

MyFlow Meeting Table is an eye-catching high-quality meeting and conference table. The secret of the table lays in its elegant leg design and material choices. The rounded corners of the top with an option for bevelled lower edge give the table a soft and light look.

### Materials and finishing

Legs Powder-coated steel (white, black, chrome) or wood combined with painted metal. Table top ISKU HPL laminate (white, black, light grey, dark grey, oak, birch) or ISKU technical veneer (birch LN). Available with straight and beveled lower edge.

The legs are powder-coated steel (white, black, chrome) or wood combined with metal parts (white, black or chrome) and wooden parts of the ash (natural).