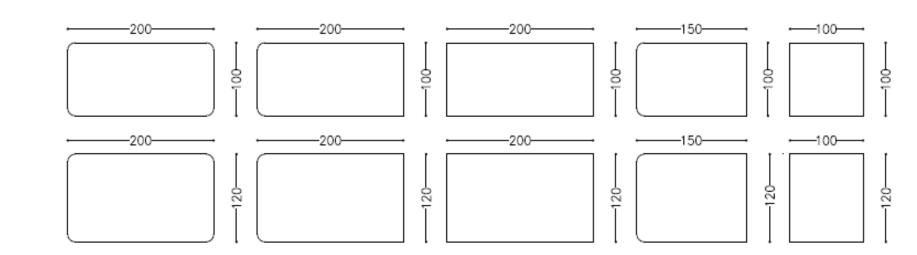

#### Dimensions

Height

730 mm

More details of tables and table top dimensions on the MyFllow Meeting Table datasheet.

Video

### Datasheet

MyFlow meeting and conference tables are available with rounded (R100) corners and with two edge options:

DIMENSIONS

STRAIGHT EDGE

BEVELLED LOWER EDGE

The material of the table top is ISKU HPL laminate (white, black, light grey, dark grey, oak, birch) ) or ISKU technical veneer (birch LN)