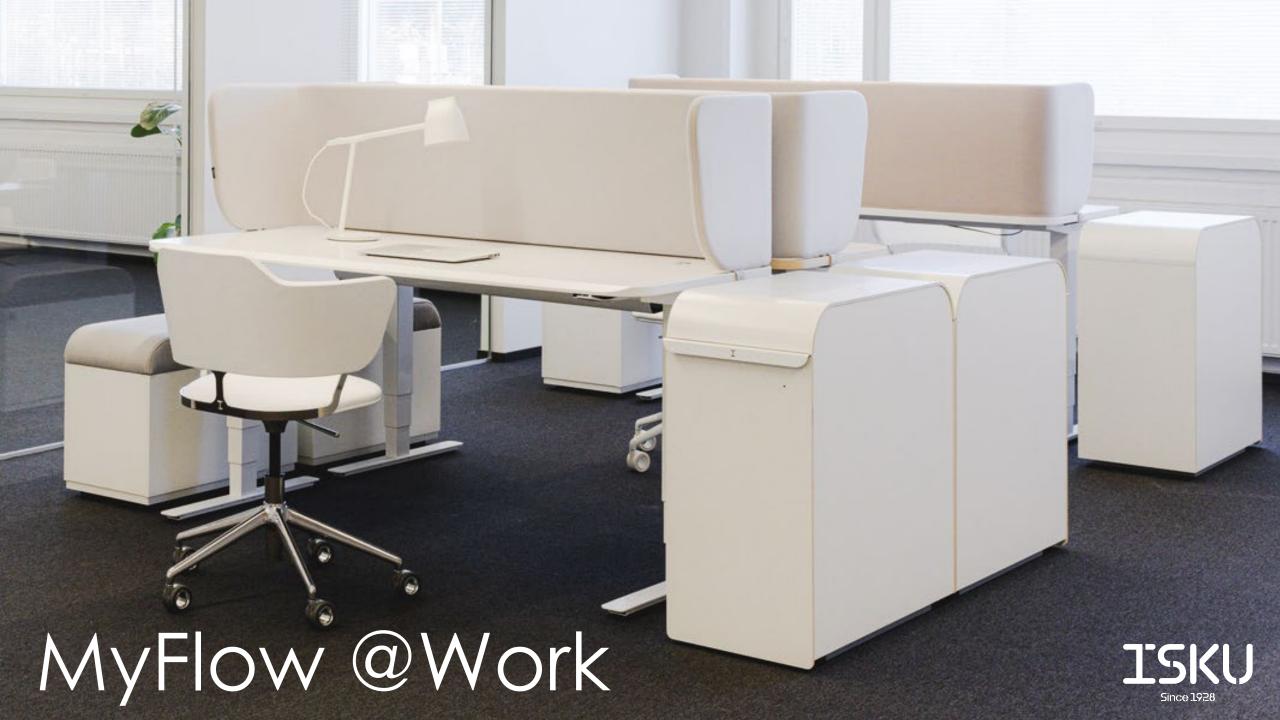

## MyFlow BOX

BENCH / STORING UNIT

Design Vertti Kivi

MyFlow Box is a versatile and handy cabinet that can be used in any space. Extra items can be easily stored under the openable lid safely, as the products is equipped with an electric lock. The MyFlow Box also acts as a bench and additional seat for the space, as the opening lid is padded and upholstered. It is easy to move, as it is equipped with castors by default.

## Materials and finishing

Material White, light grey, dark grey or black melamine Seat Upholstered with MyFlow dedicated fabrics.

Accessories Electric lock, castors by default