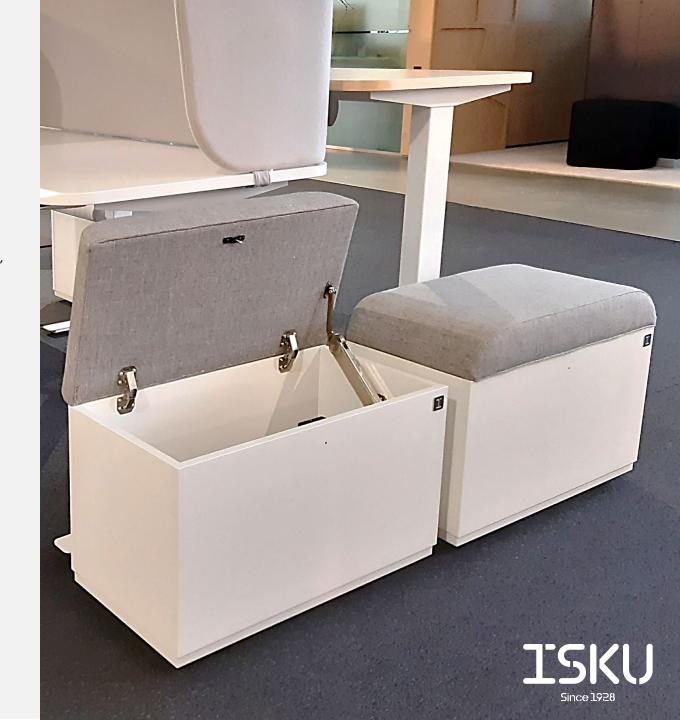

## MyFlow BOX

BENCH / STORING UNIT

Design Vertti Kivi

MyFlow Box is a versatile and handy cabinet that can be used in any space. Extra items can be easily stored under the openable lid safely, as the products is equipped with an electric lock. The MyFlow Box also acts as a bench and additional seat for the space, as the opening lid is padded and upholstered. It is easy to move, as it is equipped with castors by default.

## Materials and finishing

Material White, light grey, dark grey or black melamine Seat Upholstered with MyFlow dedicated fabrics.

Accessories Electric lock, castors by default

## **Dimensions**

Width 700 mm
Depth 350 mm
Height 500 mm
Seating height 500 mm