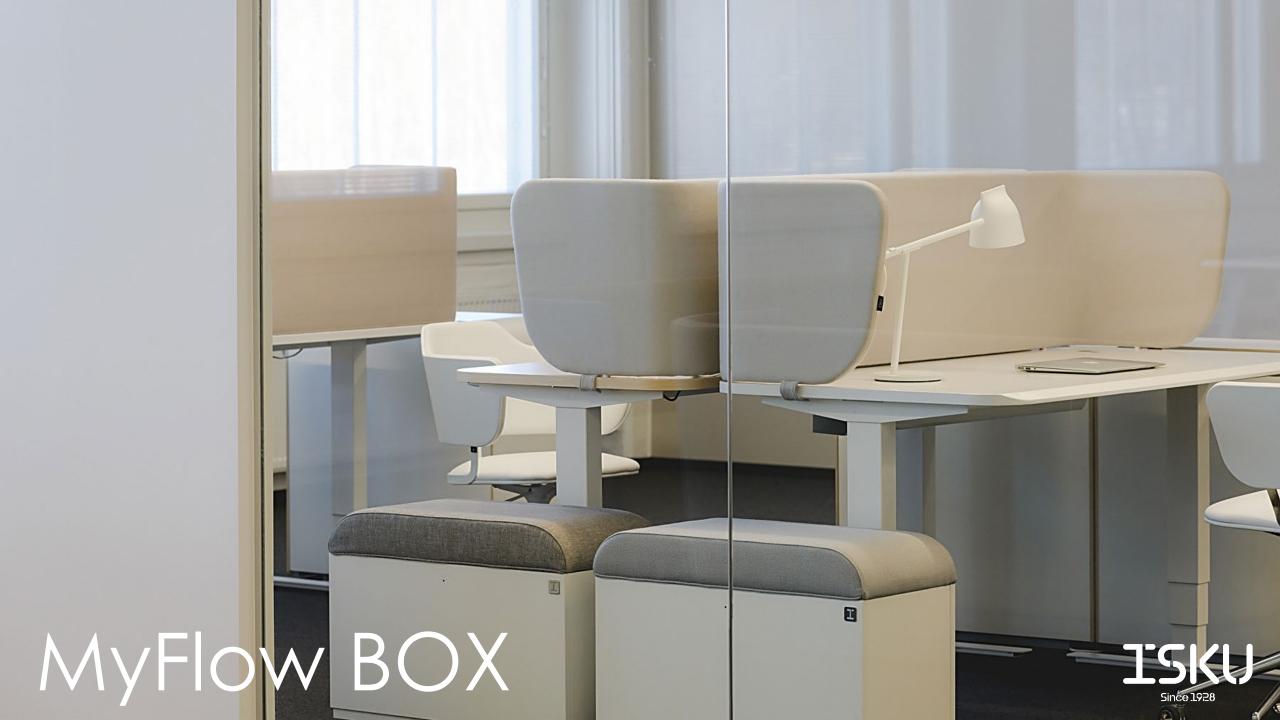

## MyFlow BOX

BENCH / STORING UNIT

Design Vertti Kivi

MyFlow Box is a versatile and handy cabinet that can be used in any space. Extra items can be easily stored under the openable lid safely, as the products is equipped with an electric lock. The MyFlow Box also acts as a bench and additional seat for the space, as the opening lid is padded and upholstered. It is easy to move, as it is equipped with castors by default.

## Materials and finishing

Material White, light grey, dark grey or black melamine Seat Upholstered with MyFlow dedicated fabrics.

Accessories Electric lock, castors by default