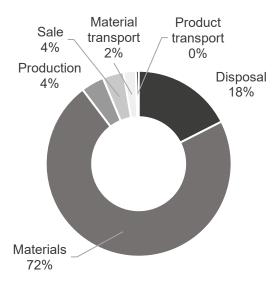

### 14/06/2022

| Product name:                      | Chair 53 (seat<br>upholstered with<br>leather) |
|------------------------------------|------------------------------------------------|
| Product type:                      | Chair                                          |
| Item number:                       | 258274                                         |
| Total emissions (Cradle-to-Gate):  | 26.3 kg CO <sub>2</sub> e                      |
| Total emissions (Cradle-to-Grave): | 33.6 kg CO₂e                                   |

The calculation has been carried out according to ISO 14067 by Green Carbon.