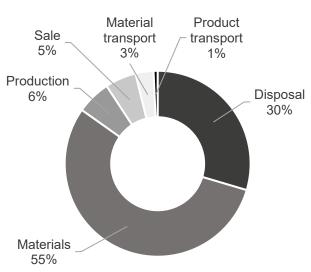

### 14/06/2022

| Product name:                      | Tendo cabinet with doors 80/43/202 |
|------------------------------------|------------------------------------|
| Product type:                      | Storage                            |
| Item number:                       | 237816                             |
| Total emissions (Cradle-to-Gate):  | 86.8 kg CO <sub>2</sub> e          |
| Total emissions (Cradle-to-Grave): | 134.9 kg CO₂e                      |

The calculation has been carried out according to ISO 14067 by Green Carbon.