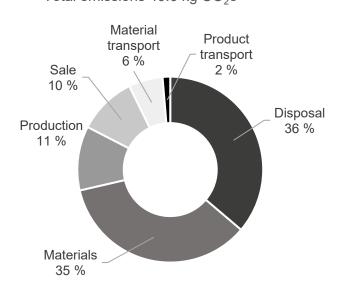

# ISKU

## Product card

## 14/06/2022



| Product name:                      | lsku Style T EL A 16      |
|------------------------------------|---------------------------|
| Product type:                      | Electric table            |
| Item number:                       | 211133                    |
| Total emissions (Cradle-to-Gate):  | 20.9 kg CO <sub>2</sub> e |
| Total emissions (Cradle-to-Grave): | 40.0 kg CO <sub>2</sub> e |



# Materials Total weight: 55.1 kg Plastic Cardboard Wood Metal 0 10 20 30 40 Weight (kg)

# Distribution of emissions Total emissions 40.0 kg CO<sub>2</sub>e



# **Recycling Instructions**

ISKU has designed the product so that the metal parts of the product can be easily removed and recycled in metal collection. Packaging materials (cardboard and plastic) are recycled in cardboard and plastic collection. The rest of the product is assumed to go into mixed waste.

The calculation has been carried out according to ISO 14067 by Green Carbon.