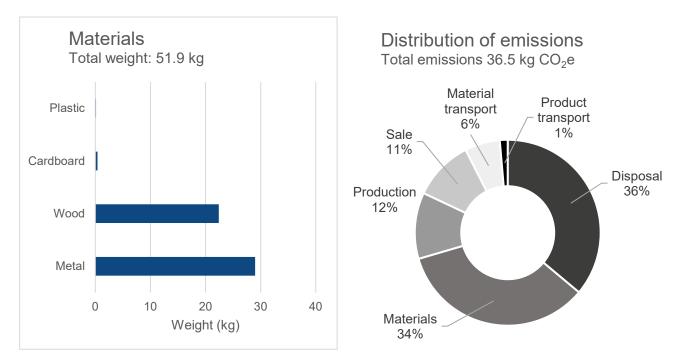

## ISKU

| Product name:                         | lsku Style T EL A 14      |
|---------------------------------------|---------------------------|
| Product type:                         | Electric table            |
| Item number:                          | 211133                    |
| Total emissions<br>(Cradle-to-Gate):  | 19.0 kg CO <sub>2</sub> e |
| Total emissions<br>(Cradle-to-Grave): | 36.5 kg CO2e              |

## **Recycling Instructions**

ISKU has designed the product so that the metal parts of the product can be easily removed and recycled in metal collection. Packaging materials (cardboard and plastic) are recycled in cardboard and plastic collection. The rest of the product is assumed to go into mixed waste.