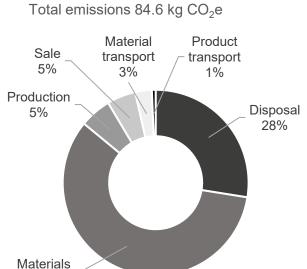

## 14/06/2022

| Product name:                      | MyFlow Storage            |
|------------------------------------|---------------------------|
| Product type:                      | Storage                   |
| Item number:                       | 250895                    |
| Total emissions (Cradle-to-Gate):  | 56.5 kg CO <sub>2</sub> e |
| Total emissions (Cradle-to-Grave): | 84.6 kg CO <sub>2</sub> e |

Distribution of emissions

58%

The calculation has been carried out according to ISO 14067 by Green Carbon.