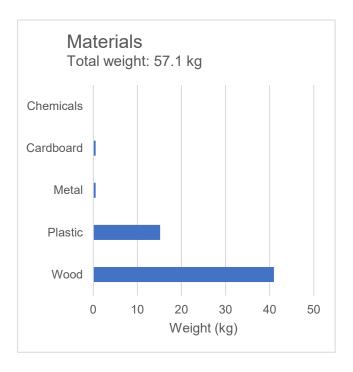

## ISKU

## Product card

## 14/06/2022



| Product name:                      | MyFlow Storage            |
|------------------------------------|---------------------------|
| Product type:                      | Storage                   |
| Item number:                       | 250895                    |
| Total emissions (Cradle-to-Gate):  | 56.5 kg CO <sub>2</sub> e |
| Total emissions (Cradle-to-Grave): | 84.6 kg CO <sub>2</sub> e |







Distribution of emissions

## **Recycling Instructions**

ISKU has designed the product so that the metal parts of the product can be easily removed and recycled in metal collection. Packaging materials (cardboard and plastic) are recycled in cardboard and plastic collection. The rest of the product is assumed to go into mixed waste.

58%

The calculation has been carried out according to ISO 14067 by Green Carbon.