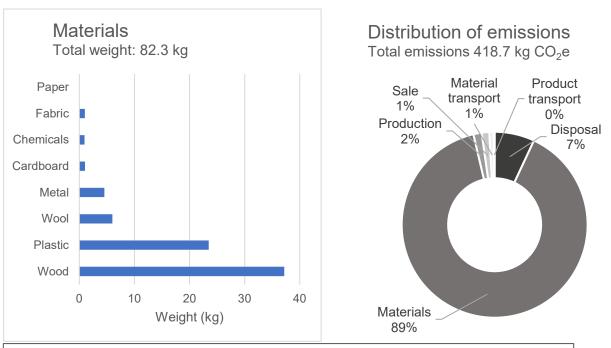

ISKU Product card 26/04/2022

| Product name:                         | Monkey                     |
|---------------------------------------|----------------------------|
| Product type:                         | Sofa                       |
| Item number:                          | 260933                     |
| Total emissions<br>(Cradle-to-Gate):  | 383.4 kg CO <sub>2</sub> e |
| Total emissions<br>(Cradle-to-Grave): | 418.7 kg CO <sub>2</sub> e |

## Fabric used in the calculation: Blazer (100% wool) 258.37 kg CO2e

Alternative fabrics: **Stark** (100% polyester) **38.72 kg CO<sub>2</sub>e Cura** (98% recycled polyester, 2% polyester) **28.22 kg CO<sub>2</sub>e Rami** (80% wool, 20% ramie) **258.37 kg CO<sub>2</sub>e Lena** (leather) **13.17 kg CO<sub>2</sub>e** 

## **Recycling Instructions**

ISKU has designed the product so that the metal parts of the product can be easily removed and recycled in metal collection. Packaging materials (cardboard and plastic) are recycled in cardboard and plastic collection. The rest of the product is assumed to go into mixed waste.