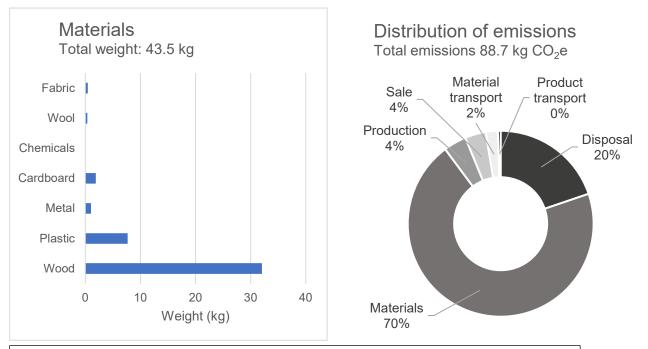

## ISKU

| Product name:                         | Mode Akusto (126x82)      |
|---------------------------------------|---------------------------|
| Product type:                         | Divider                   |
| Item number:                          | 211510                    |
| Total emissions<br>(Cradle-to-Gate):  | 67.5 kg CO2e              |
| Total emissions<br>(Cradle-to-Grave): | 88.7 kg CO <sub>2</sub> e |

## Fabric used in the calculation: Soul (100% wool) 15.58 kg CO2e

Alternative fabrics:

Event Screen (100% polyester) 2.33 kg CO2e

**Recycling Instructions** 

ISKU has designed the product so that the metal parts of the product can be easily removed and recycled in metal collection. Packaging materials (cardboard and plastic) are recycled in cardboard and plastic collection. The rest of the product is assumed to go into mixed waste.