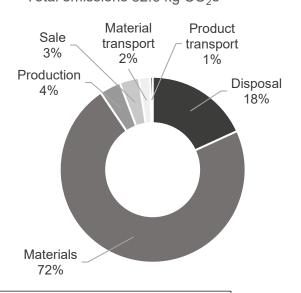

# Distribution of emissions Total emissions 82.6 kg CO<sub>2</sub>e

Fabric used in the calculation: **Cura** (98% recycled polyester, 2% polyester) **31.29 kg CO₂e** 

Alternative fabrics:

Steelcut Trio 3 (90% wool, 10% nylon) 262.12 kg CO<sub>2</sub>e