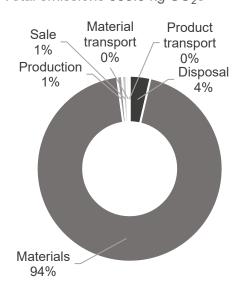

# Distribution of emissions Total emissions 383.9 kg CO<sub>2</sub>e

Fabric used in the calculation: Rami (90% wool, 10 % nylon) 315.31 kg CO₂e