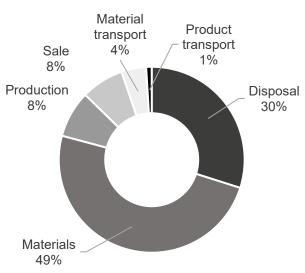

### 14/06/2022

| Product name:                      | Bench table                |
|------------------------------------|----------------------------|
| Product type:                      | Table                      |
| Item number:                       | 236941                     |
| Total emissions (Cradle-to-Gate):  | 99.6 kg CO <sub>2</sub> e  |
| Total emissions (Cradle-to-Grave): | 161.4 kg CO <sub>2</sub> e |

The calculation has been carried out according to ISO 14067 by Green Carbon.