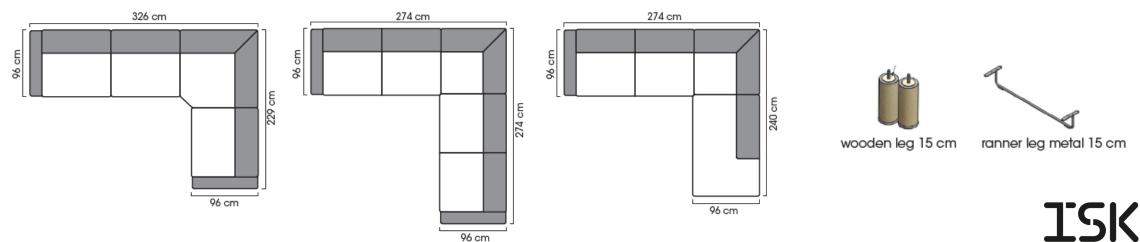

#### **Dimensions**

Width & Depth

depending on the selected model

Hight

850 mm

Seating height

460 mm

More measures and modules are described in

details on the Time Datasheet

#### Combination examples: