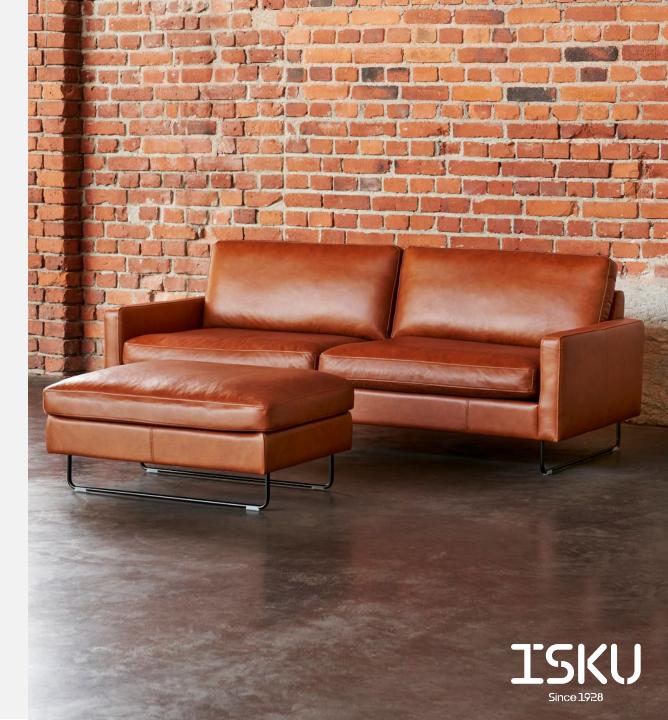

## Time

### Design Ilari Jääskeläinen

The nature and appearance of the sofa is sleek and simple. The round shapes in both the seat and back cushions make the sofa comfortable and inviting. Soft feather cushions provide seating comfort. Time is available also with foam cushions.

The character and appearance of the Time sofa is created by beautiful upholstery seams that complete the seat and back cushions.