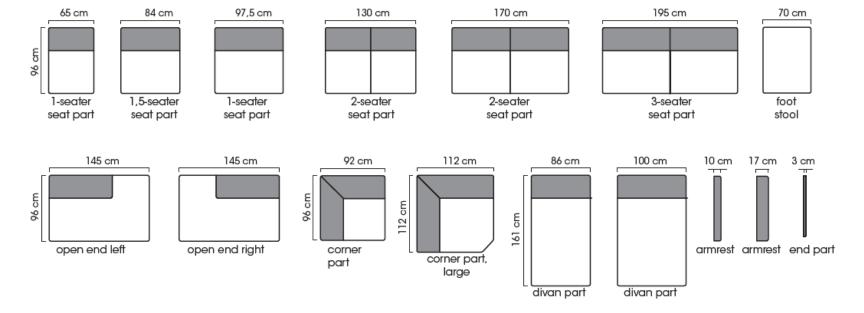

#### **Dimensions**

Width & Depth

depending on the selected model

Hight

850 mm

Seating height

460 mm

More measures and modules are described in

details on the Time Datasheet

#### Combination examples: