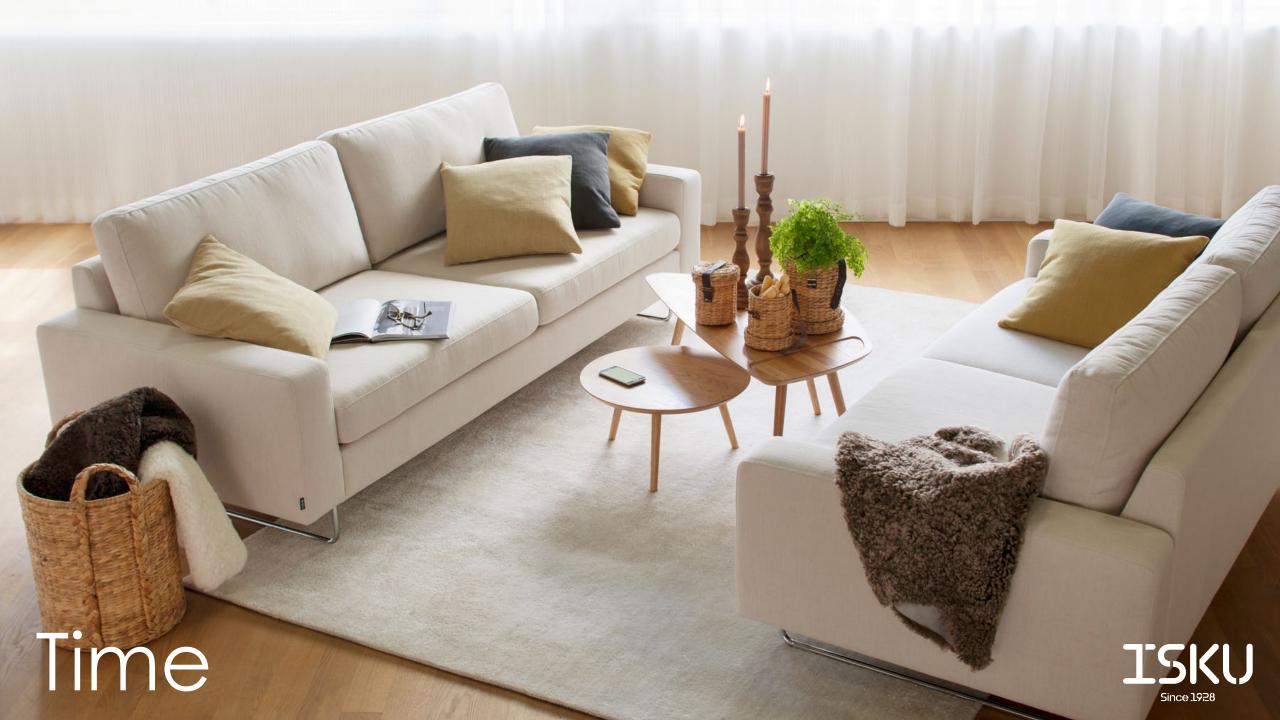

## Time

### Design Ilari Jääskeläinen

The nature and appearance of the sofa is sleek and simple. The round shapes in both the seat and back cushions make the sofa comfortable and inviting. Soft feather cushions provide seating comfort. Time is available also with foam cushions.

The character and appearance of the Time sofa is created by beautiful upholstery seams that complete the seat and back cushions.