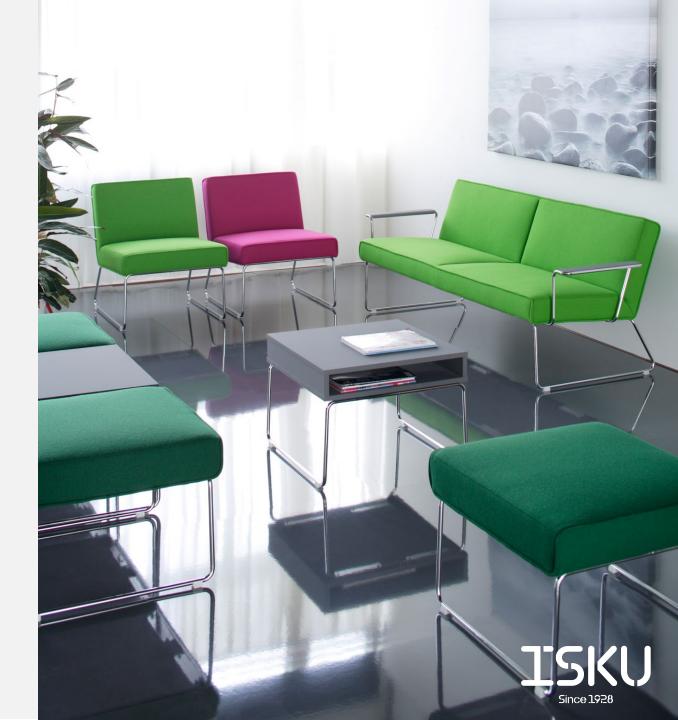

## SOFA SERIES

## Design Antti Olin

Tere is a sofa series with sleek lines. It is a great choice for a variety of lobbies, lounges and waiting rooms, even classrooms. Tere sofa set includes bench / footstool, armchair, two-seater and three-seater sofas

The chairs and sofas are available with or without armrests. The modules with armrests can be provided with a clipboard. The seats of adjacent chairs can be linked together where necessary.

# Tere Table

### TABLE

## Design Antti Olin

The slender Tere sofa table has room for magazine storing. It suits well for various lobbies, waiting areas and lounges.

Tere coffee table is designed particularly to complete the sofas and easy chairs from Tere sofa series. However, it combines nicely with other metal-framed furniture.