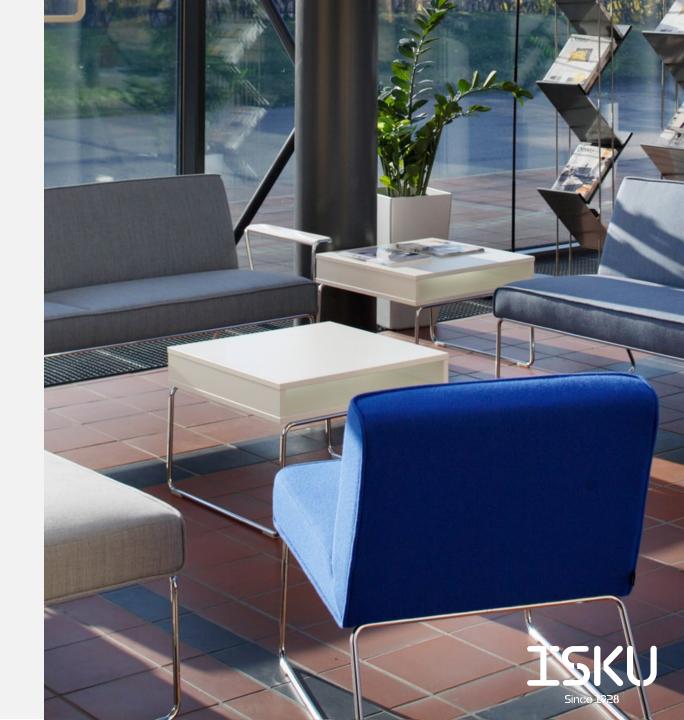

## SOFA SERIES

## Design Antti Olin

Tere is a sofa series with sleek lines. It is a great choice for a variety of lobbies, lounges and waiting rooms, even classrooms. Tere sofa set includes bench / footstool, armchair, two-seater and three-seater sofas

The chairs and sofas are available with or without armrests. The modules with armrests can be provided with a clipboard. The seats of adjacent chairs can be linked together where necessary.