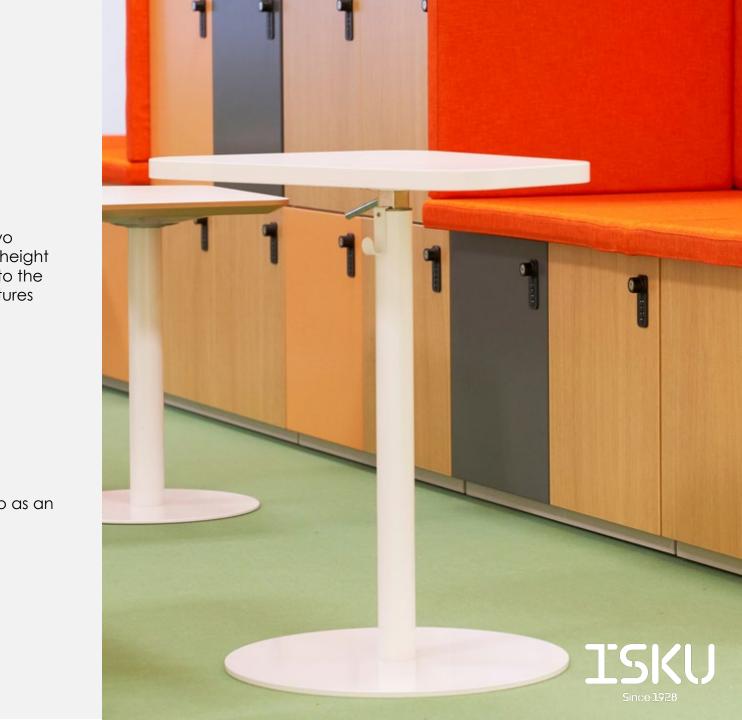

## Design Henri Halla-aho

The Solu table is an easily movable small table available in two different height adjustment ranges with stepless gas-cylinder height adjustment. Thanks to it's adoptability Solu can be adapted to the needs of users of different heights as well as various work postures and a variety of situations.