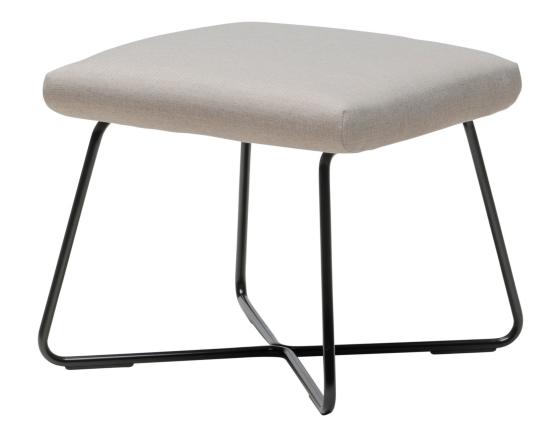

## Design Petteri Häkkinen

Solt is a graceful footstool with an attractive and airy metal stand. The timelessly shaped footstool pairs nicely Solt Easy Chair and Solt coffee table - or just as a stand-alone product for easy seating. The design of the product family has a modern Scandinavian look.

### Materials and finishing

FramePowder coated steel (white, grey, black) or chromeUpholsteryISKU standard fabrics and leather

### Dimensions

| Width  | 515 mm |
|--------|--------|
| Depth  | 480 mm |
| Height | 460 mm |