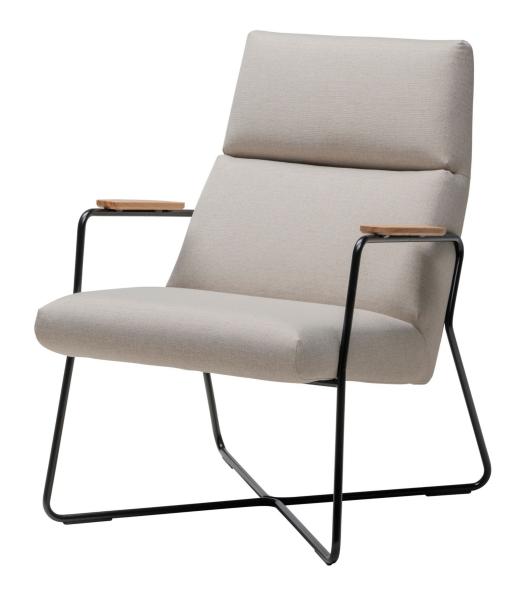

### Design Petteri Häkkinen

The Solt is a graceful armchair with an impressive and airy metal base. The timelessly designed chair has a modern Scandinavian look. The armrests of the chair are available with beautiful wooden armrest pieces that give a personal look.

#### Materials and finishing

| Frame      | Powder coated steel (white, grey, black) or chrome      |
|------------|---------------------------------------------------------|
| Upholstery | ISKU standard fabrics and leather                       |
| Armrest    | Wood (natural oak, natural birch, black or white birch) |

#### Dimensions

| Width          | 675 mm |
|----------------|--------|
| Depth          | 820 mm |
| Height         | 920 mm |
| Seating height | 475 mm |
| Seating depth  | 470 mm |