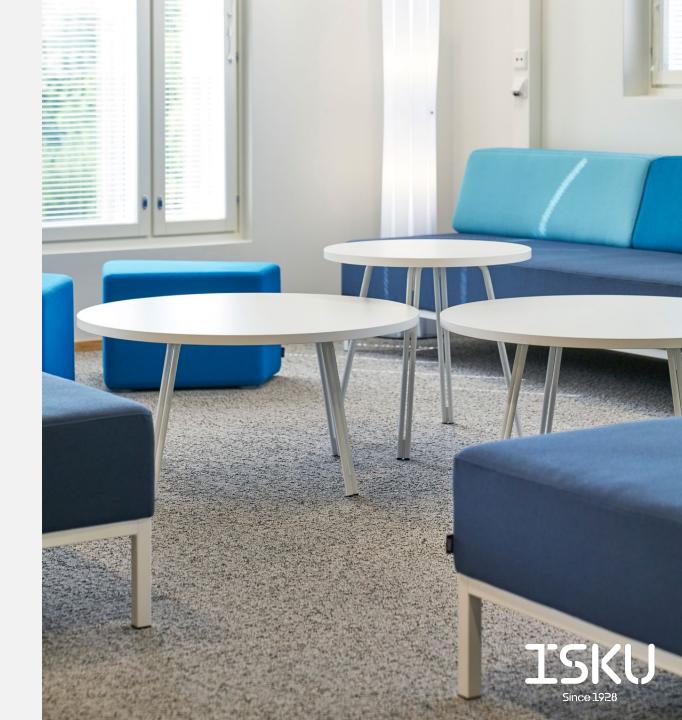

## COFFEE TABLE

## Design Saara Renvall

The impressive design of the Sigur chair reflects the classical shapes of the 1950's and- 60's. Sigur product family consists of upholstered chairs with 2-seater and 3-seater sofas with or without armrests, bench foe one or two persons and Sigur coffee table.

Sigur tables complement the Sigur furniture family. By combining the table of two heights and different sizes of table tops you can design creative, unique decors.

#### Materials and finishing

| Frame     | Powder coated steels (graphite, silver, black or |
|-----------|--------------------------------------------------|
|           | white) or chrome                                 |
| Table top | As selected from ISKU Table Top Chart            |

| Width  | Depending on selected table top |
|--------|---------------------------------|
| Depth  | Depending on selected table top |
| Height | 440 / 560 mm                    |

CONTRACTOR OFFICE