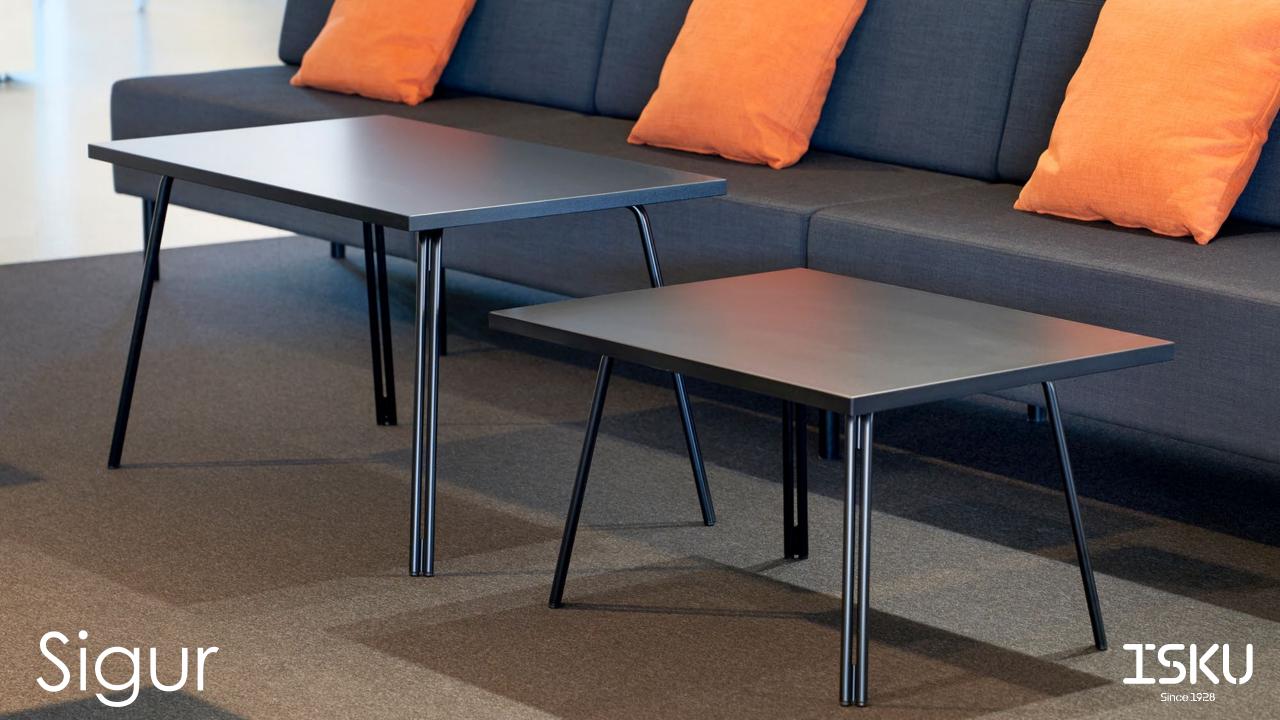

## COFFEE TABLE

## Design Saara Renvall

The impressive design of the Sigur chair reflects the classical shapes of the 1950's and- 60's. Sigur product family consists of upholstered chairs with 2-seater and 3-seater sofas with or without armrests, bench foe one or two persons and Sigur coffee table.

Sigur tables complement the Sigur furniture family. By combining the table of two heights and different sizes of table tops you can design creative, unique decors.

#### Materials and finishing

| Frame     | Powder coated steels (graphite, silver, black or |
|-----------|--------------------------------------------------|
|           | white) or chrome                                 |
| Table top | As selected from ISKU Table Top Chart            |

| Width  | Depending on selected table top |
|--------|---------------------------------|
| Depth  | Depending on selected table top |
| Height | 440 / 560 mm                    |

CONTRACTOR OFFICE