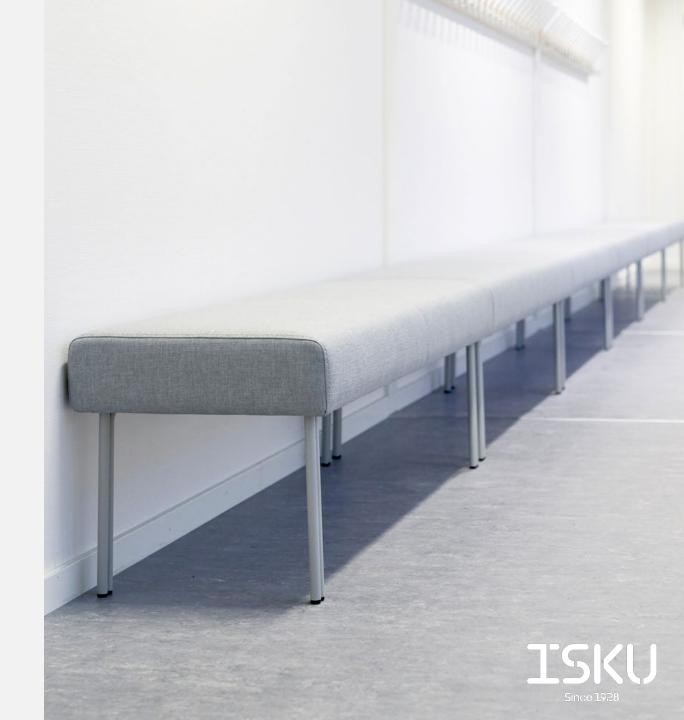

### BENCH

### Design Saara Renvall

The impressive design of the Sigur chair reflects the classical shapes of the 1950's and- 60's. Sigur product family consists of upholstered chairs with 2-seater and 3-seater sofas with or without armrests, bench foe one or two persons and Sigur coffee table.

Upholstered Sigur benches are an ideal and space-saving choice in public spaces. The sleeks design of legs is an eye-catcher of Sigur benches.