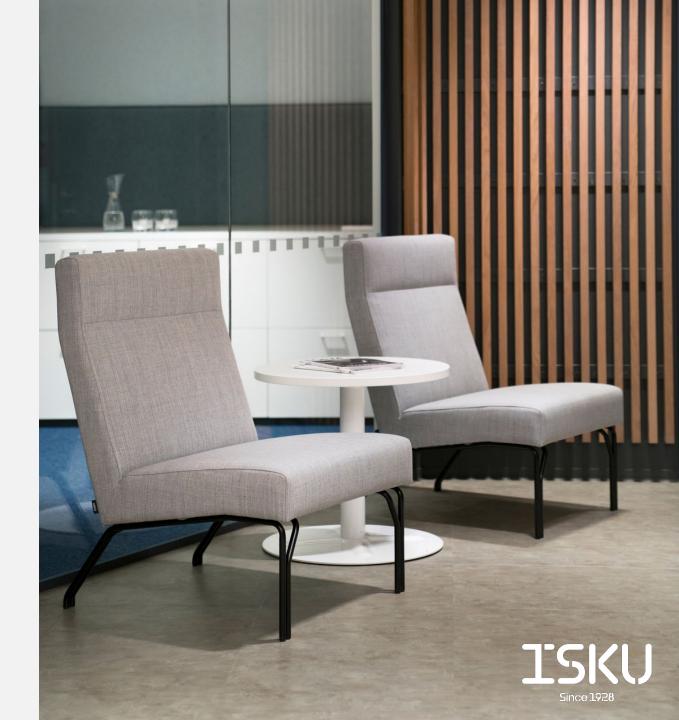

## EASY CHAIR WITHOUT ARMRESTS

## Design Saara Renvall

The impressive design of the Sigur chair reflects the classical shapes of the 1950's and- 60's. Sigur product family consists of upholstered chairs with 2-seater and 3-seater sofas with or without armrests, bench foe one or two persons and Sigur coffee table.

Upholstered Sigur chairs are designed for lobbies and other spaces where a casual yet impressive look is needed. The sleeks design of legs is an eye-catcher of Sigur chairs.