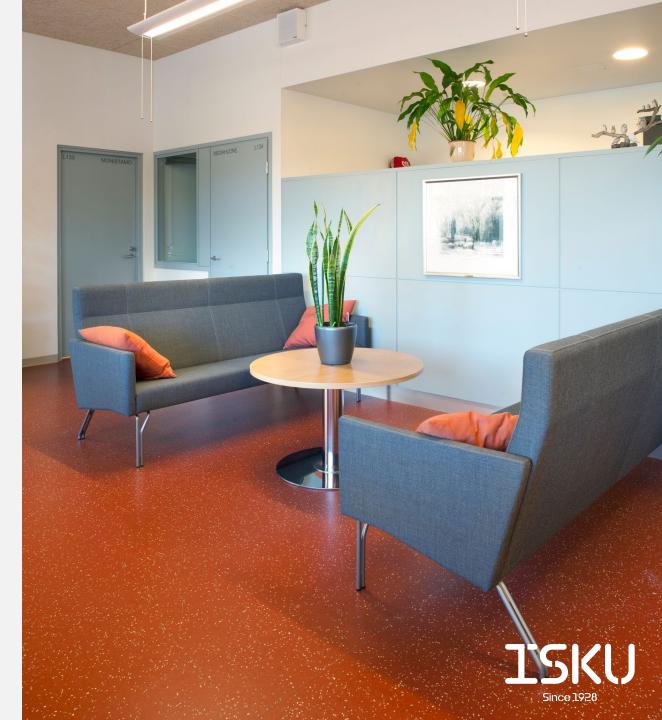

### SOFAS

### Design Saara Renvall

The impressive design of the Sigur chair reflects the classical shapes of the 1950's and- 60's. Sigur product family consists of upholstered chairs with 2-seater and 3-seater sofas with or without armrests, bench foe one or two persons and Sigur coffee table.

Upholstered Sigur sofas are designed for lobbies and other spaces where a casual yet impressive look is needed. The sleek design of legs is a nice detail of Sigur sofas comfortable to sit on.