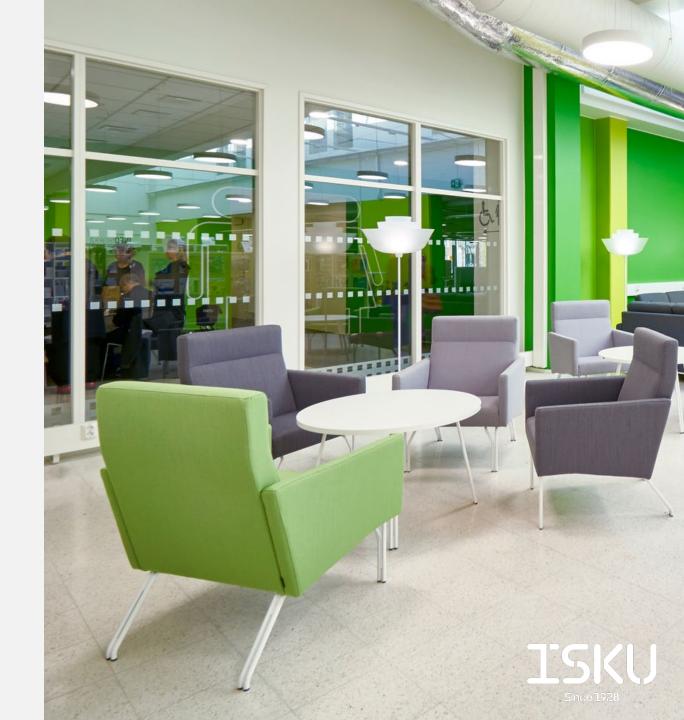

## EASY CHAIR WITH ARMRESTS

### Design Saara Renvall

The impressive design of the Sigur chair reflects the classical shapes of the 1950's and- 60's. Sigur product family consists of upholstered chairs with 2-seater and 3-seater sofas with or without armrests, bench foe one or two persons and Sigur coffee table.

Upholstered Sigur chairs are designed for lobbies and other spaces where a casual yet impressive look is needed. The sleeks design of legs is an eye-catcher of Sigur chairs.