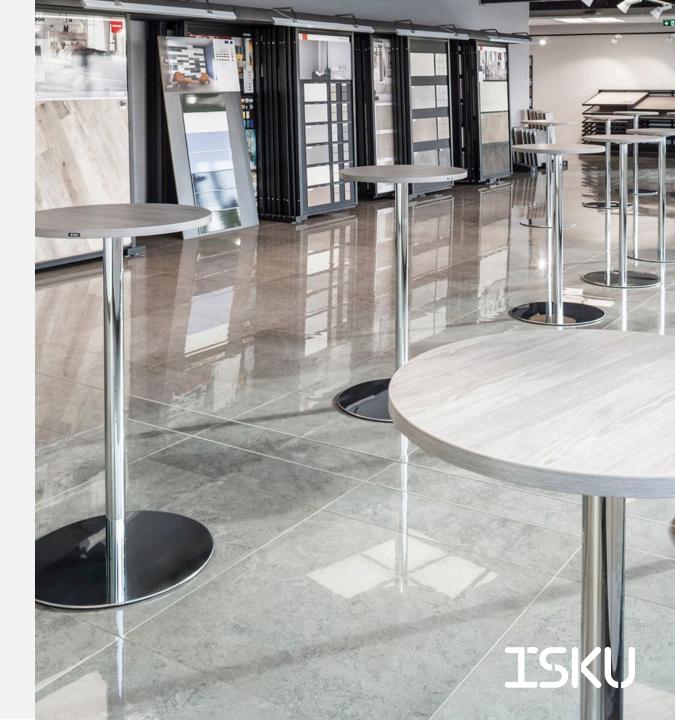

#### **Dimensions**

Table top O6, O9, C1 Height 700-1070 mm

HIGH TABLE

Scan high table is a clean-lined table with a stylish round flange leg with a round vertical tube. The table is also suitable for momentary standing work.