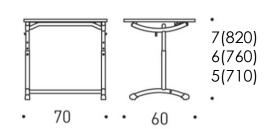

#### Measures

Prima 1130, **5-7** 

Desk top

Prima 1130

700 x 500

- \* Tilting lid. Angle 8,12 and 16 degrees.
- Compartment desks with castedged lid have an integrated pen shelf and paper stopper.

Prima 1131, **3-5** 

Prima 1131, **5-7** 

Prima 1131

Standard colours for casted edge strips: