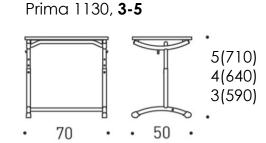

#### Measures

Prima 1130, **5-7** 

Desk top

Prima 1130

700 x 500

- \* Tilting lid. Angle 8,12 and 16 degrees.
- Compartment desks with castedged lid have an integrated pen shelf and paper stopper.

Prima 1131, **3-5** 