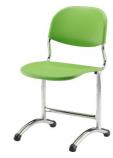

#### STUDENT CHAIR

Design Raimo Räsänen

Prima student chairs are intended for primary and secondary schools, high schools and vocational education institutions. Special attention has been paid to ergonomics and comfort. Different materials allows versatile use according to need and space. Chairs are easy to hang.

Prima student chairs meet the requirements of the EU standard.

#### Materials and finishing

Seat and backrest Wood (natural birch, beech, ash), laminate (white,

black, light or dark grey, birch, beech, oak) or plastic (wine-red, grey, red, beech, blue, green,

birch).

# Prima chair

STUDENT CHAIR

Datasheet

Prima chair is easy to hang.

1030 with plastic seat

1030 with wooden seat

Prima 1030, **5-7** 

Prima 1030, **5-7** 