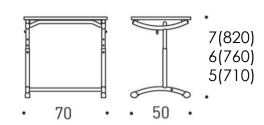

#### Measures

Prima 1130, **5-7** 

Desk top

Prima 1130

700 x 500

- \* Tilting lid. Angle 8,12 and 16 degrees.
- Compartment desks with castedged lid have an integrated pen shelf and paper stopper.

Prima 1131, **3-5** 

Prima 1131, **5-7** 

Prima 1131

Standard colours for casted edge strips: