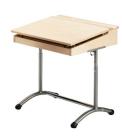

#### STUDENT TABLE

#### Design Raimo Räsänen

Prima student workstations are designed in accordance with EU standard and are intended for primary and secondary schools, upper secondary schools and vocational schools. Special attention has been paid to working ergonomics, comfort and convenience.

Prima classroom desks with table top have height adjustment, and the carefully planned details such as the safety margin of the tilting lids, bag hooks, chair attachment and foot design all guarantee operational comfort, safety and easy cleaning.

#### Materials and finishing

Table top Laminate birch, beech, white and light grey with

cast edge. Laminate birch and beech with ABS

edge.

Metal frame Silver, graphite, blue, green, burgundy,

chrome, black or white.

**Dimensions** 

Width For dimension options see datasheet.

Depth

Height