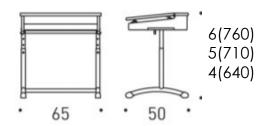

#### Measures

Prima 1130, **5-7** 

Desk top

Prima 1130

700 x 500

- \* Tilting lid. Angle 8,12 and 16 degrees.
- Compartment desks with castedged lid have an integrated pen shelf and paper stopper.

Prima 1131, **3-5** 

Prima 1131, **5-7** 

Prima 1131

Standard colours for casted edge strips: