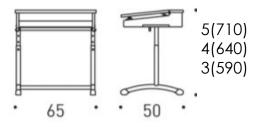

ls and finishing

Table top See datasheet 'Student table with compartment'.

Silver, graphite, blue, green, burgundy, chrome, black or white. Metal frame

Compartment Veneered plywood or massive birch

**Dimensions** 

Width For dimension options see datasheet.

Depth

Height



#### STUDENT TABLE WITH COMPARTMENT

#### Datasheet

Nb!
Prima models 1126 and 1132
available with natural birch and stained colors and model 1128 in addition white and light grey

in addition white and light great laminate with cast edge (see ISKU standard materials).

- Tilting lid.Angle 6 degrees.
- Compartment desks 1128 with cast-edged lid have an integrated pen shelf and paper stopper.

Model 1132 with massive birch has integrated pen shelf.







#### Measures

Prima 1126, **3-5** 



Prima 1128, **3-5** 



#### Measures

Prima 1126, **4-6** 



Prima 1128, 4-6



Prima 1132, **4-6** 



Top
with compartment
(compartment volume I)

Prima 1126 (21-241)



Prima 1128 (23-26,5 I)



Prima 1132 (30-35 I)



Standard colours for casted edge strips:





#### STUDENT TABLE

#### Design Raimo Räsänen

Prima student workstations are designed in accordance with EU standard and are intended for primary and secondary schools, upper secondary schools and vocational schools. Special attention has been paid to working ergonomics, comfort and convenience.

Prima classroom desks with table top have height adjustment, and the carefully planned details such as the safety margin of the tilting lids, bag hooks, chair attachment and foot design all guarantee operational comfort, safety and easy cleaning.

####