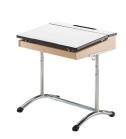

#### STUDENT TABLE WITH COMPARTMENT

#### Datasheet

Nb!
Prima models 1126 and 1132
available with natural birch and stained colors and model 1128 in addition white and light grey

in addition white and light great laminate with cast edge (see ISKU standard materials).

- Tilting lid.Angle 6 degrees.
- Compartment desks 1128 with cast-edged lid have an integrated pen shelf and paper stopper.

Model 1132 with massive birch has integrated pen shelf.

#### Measures

Prima 1126, **3-5** 

Prima 1128, **3-5** 

#### Measures

Prima 1126, **4-6** 

Prima 1128, 4-6

Prima 1132, **4-6** 

Top
with compartment
(compartment volume I)

Prima 1126 (21-241)

Prima 1128 (23-26,5 I)

Prima 1132 (30-35 I)