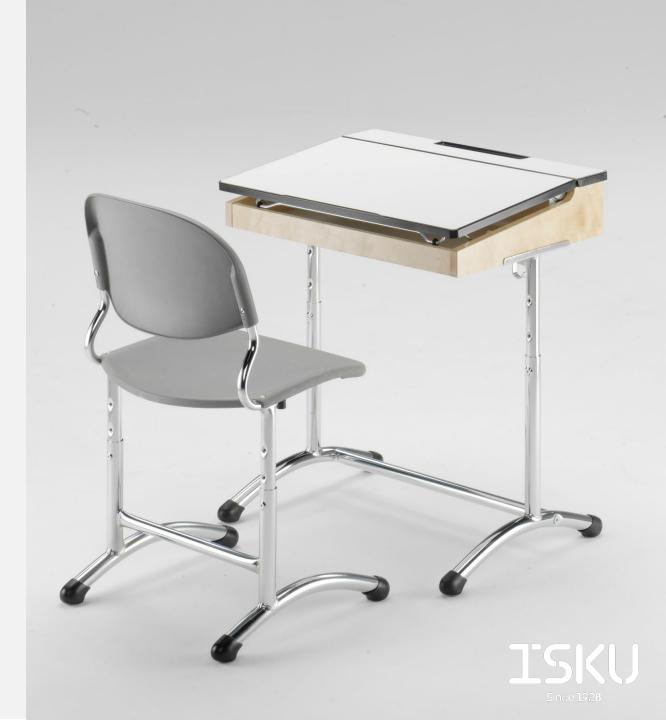

#### STUDENT TABLE WITH COMPARTMENT

#### Design Raimo Räsänen

Prima student workstations are designed in accordance with EU standard and are intended for primary and secondary schools, upper secondary schools and vocational schools. Special attention has been paid to working ergonomics, comfort and convenience.

Prima classroom desks have height adjustment, and the carefully planned details such as the safety margin of the tilting lids, bag hooks, chair attachment and foot design all guarantee operational comfort, safety and easy cleaning.

### Prima chair

#### STUDENT CHAIR

Design Raimo Räsänen

Prima student chairs are intended for primary and secondary schools, high schools and vocational education institutions. Special attention has been paid to ergonomics and comfort. Different materials allows versatile use according to need and space. Chairs are easy to hang.

Prima student chairs meet the requirements of the EU standard.