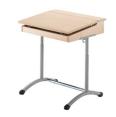

#### STUDENT TABLE WITH COMPARTMENT

#### Design Raimo Räsänen

Prima student workstations are designed in accordance with EU standard and are intended for primary and secondary schools, upper secondary schools and vocational schools. Special attention has been paid to working ergonomics, comfort and convenience.

Prima classroom desks have height adjustment, and the carefully planned details such as the safety margin of the tilting lids, bag hooks, chair attachment and foot design all guarantee operational comfort, safety and easy cleaning.

#### Materials and finishing

Table top See datasheet 'Student table with compartment'.

Silver, graphite, blue, green, burgundy, chrome, black or white. Metal frame

Compartment Veneered plywood or massive birch

**Dimensions** 

Width For dimension options see datasheet.

Depth

Height