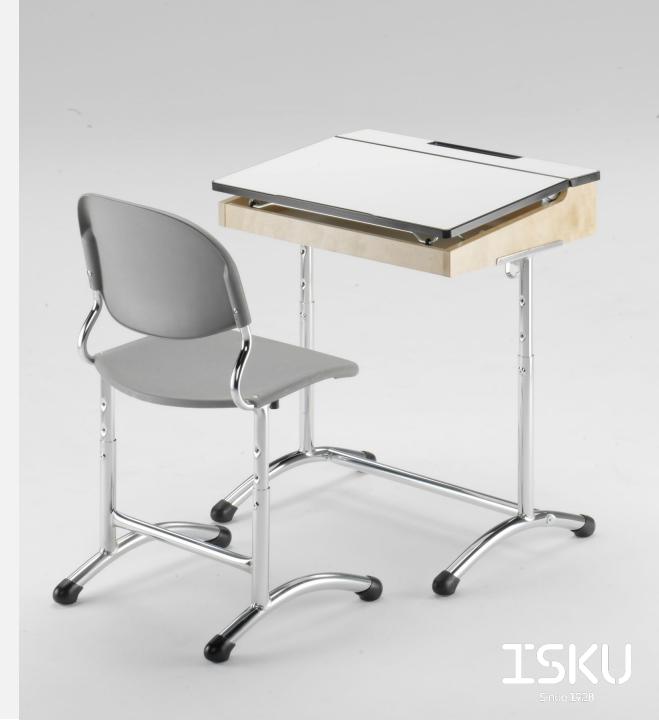

#### STUDENT TABLE WITH COMPARTMENT

#### Design Raimo Räsänen

Prima student workstations are designed in accordance with EU standard and are intended for primary and secondary schools, upper secondary schools and vocational schools. Special attention has been paid to working ergonomics, comfort and convenience.

Prima classroom desks have height adjustment, and the carefully planned details such as the safety margin of the tilting lids, bag hooks, chair attachment and foot design all guarantee operational comfort, safety and easy cleaning.

#### Materials and finishing

Table top See datasheet 'Student table with compartment'.

Silver, graphite, blue, green, burgundy, chrome, black or white. Metal frame

Compartment Veneered plywood or massive birch