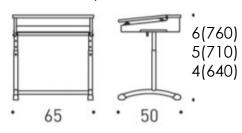

#### Measures

Prima 1130, **5-7** 

Desk top

Prima 1130

700 x 500

- \* Tilting lid. Angle 8,12 and 16 degrees.
- Compartment desks with castedged lid have an integrated pen shelf and paper stopper.

Prima 1131, **3-5** 

Prima 1131, **5-7** 

Prima 1131

Standard colours for casted edge strips: