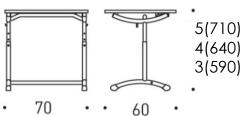

#### Measures

Prima 1126, **3-5** 

Prima 1128, **3-5** 

#### Measures

Prima 1126, **4-6** 

Prima 1128, 4-6

Prima 1132, **4-6** 

Top
with compartment
(compartment volume I)

Prima 1126 (21-241)

Prima 1128 (23-26,5 I)

Prima 1132 (30-35 I)