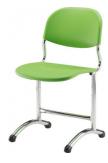

#### STUDENT CHAIR

Design Raimo Räsänen

Prima student chairs are intended for primary and secondary schools, high schools and vocational education institutions. Special attention has been paid to ergonomics and comfort. Different materials allows versatile use according to need and space. Chairs are easy to hang.

Prima student chairs meet the requirements of the EU standard.

#### Materials and finishing

Seat and backrest Wood (natural birch, beech, ash), laminate (white,

black, light or dark grey, birch, beech, oak) or plastic (wine-red, grey, red, beech, blue, green,

birch).

# Prima chair

STUDENT CHAIR

Datasheet

Prima chair is easy to hang.

1030 with plastic seat

1030 with wooden seat

Prima 1030, **5-7** 

Prima 1030, **5-7** 