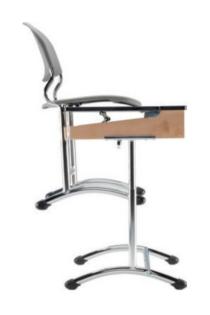

#### STUDENT TABLE WITH COMPARTMENT

#### Datasheet

Nb!
Prima models 1126 and 1132
available with natural birch and stained colors and model 1128 in addition white and light grey

in addition white and light great laminate with cast edge (see ISKU standard materials).

- Tilting lid.Angle 6 degrees.
- Compartment desks 1128 with cast-edged lid have an integrated pen shelf and paper stopper.

Model 1132 with massive birch has integrated pen shelf.