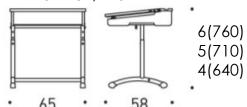

#### Measures

Prima 1126, **4-6** 

Prima 1128, 4-6

Prima 1132, **4-6** 

Top
with compartment
(compartment volume I)

Prima 1126 (21-241)

Prima 1128 (23-26,5 I)

Prima 1132 (30-35 I)

#### Measures

Prima 1130, **5-7** 

Desk top

Prima 1130

700 x 500

- \* Tilting lid. Angle 8,12 and 16 degrees.
- Compartment desks with castedged lid have an integrated pen shelf and paper stopper.

Prima 1131, **3-5** 