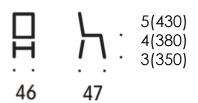

#### Measures

Prima 1126, **3-5** 

Prima 1128, **3-5** 

#### Measures

Prima 1126, **4-6** 

Prima 1128, 4-6

Prima 1132, **4-6** 

Top
with compartment
(compartment volume I)

Prima 1126 (21-241)

Prima 1128 (23-26,5 I)

Prima 1132 (30-35 I)