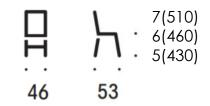

# Prima chair

STUDENT CHAIR

Datasheet

Prima chair is easy to hang.

1030 with plastic seat

1030 with wooden seat

Prima 1030, **5-7** 

Prima 1030, **5-7** 