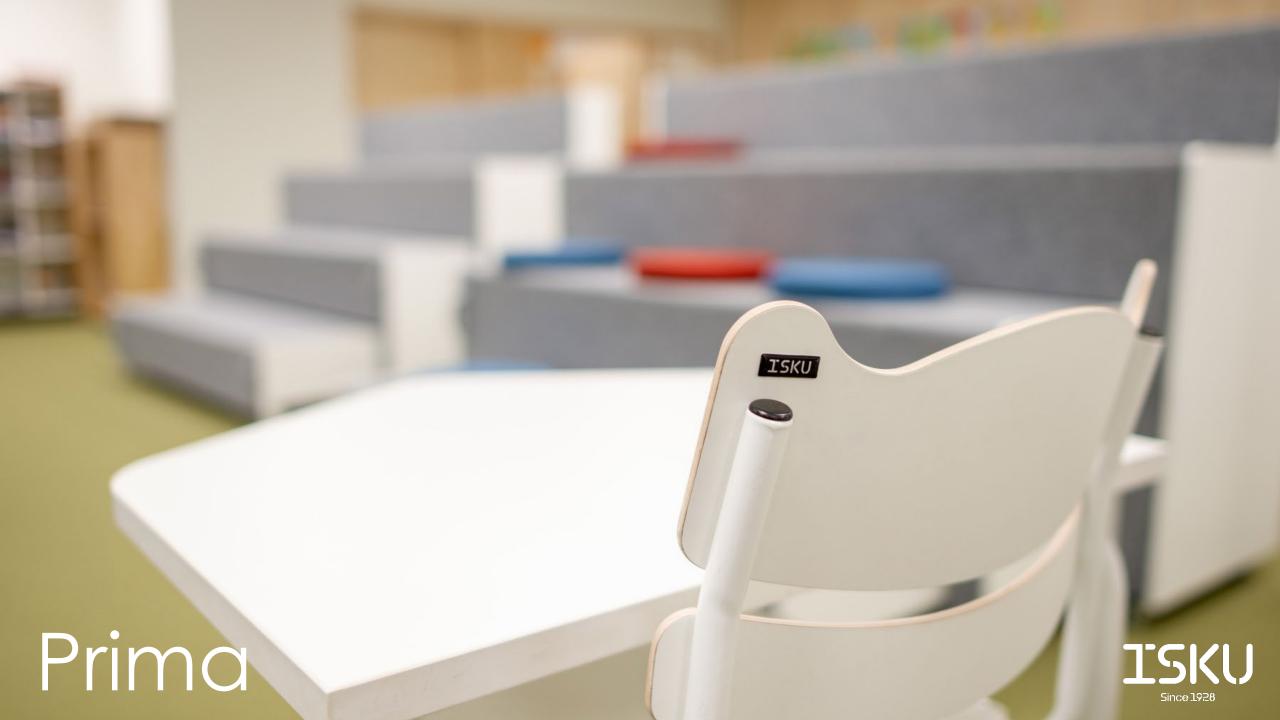

### Prima chair

#### STUDENT CHAIR

Design Raimo Räsänen

Prima student chairs are intended for primary and secondary schools, high schools and vocational education institutions. Special attention has been paid to ergonomics and comfort. Different materials allows versatile use according to need and space. Chairs are easy to hang.

Prima student chairs meet the requirements of the EU standard.

# Prima chair

STUDENT CHAIR

Datasheet

Prima chair is easy to hang.

1030 with plastic seat

1030 with wooden seat

Prima 1030, **5-7** 

Prima 1030, **5-7** 