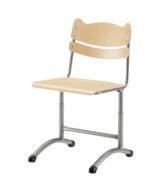

### Prima chair

#### STUDENT CHAIR

Design Raimo Räsänen

Prima student chairs are intended for primary and secondary schools, high schools and vocational education institutions. Special attention has been paid to ergonomics and comfort. Different materials allows versatile use according to need and space. Chairs are easy to hang.

# Prima chair

STUDENT CHAIR

Datasheet

Prima chair is easy to hang.

1030 with plastic seat

1030 with wooden seat

Prima 1030, **5-7** 

Prima 1030, **5-7** 