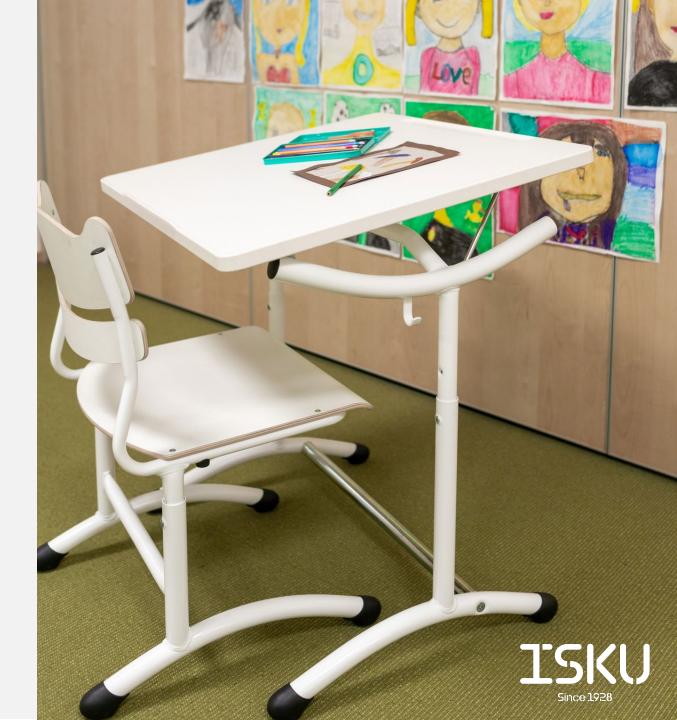

#### STUDENT TABLE WITH COMPARTMENT

#### Design Raimo Räsänen

Prima student workstations are designed in accordance with EU standard and are intended for primary and secondary schools, upper secondary schools and vocational schools. Special attention has been paid to working ergonomics, comfort and convenience.

Prima classroom desks have height adjustment, and the carefully planned details such as the safety margin of the tilting lids, bag hooks, chair attachment and foot design all guarantee operational comfort, safety and easy cleaning.

#### Materials and finishing

Table top See datasheet 'Student table with compartment'.

Silver, graphite, blue, green, burgundy, chrome, black or white. Metal frame

Compartment Veneered plywood or massive birch