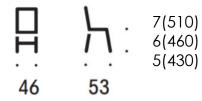

#### Measures

Prima 1130, **5-7** 

Desk top

Prima 1130

700 x 500

- \* Tilting lid. Angle 8,12 and 16 degrees.
- Compartment desks with castedged lid have an integrated pen shelf and paper stopper.

Prima 1131, **3-5** 

Prima 1131, **5-7** 

Prima 1131

Standard colours for casted edge strips: