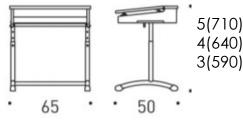

cleaning.

#### Materials and finishing

Table top See datasheet 'Student table with compartment'.

Silver, graphite, blue, green, burgundy, chrome, black or white. Metal frame

Compartment Veneered plywood or massive birch

**Dimensions** 

Width For dimension options see datasheet.

Depth

Height



#### STUDENT TABLE WITH COMPARTMENT

#### Datasheet

Nb!
Prima models 1126 and 1132
available with natural birch and stained colors and model 1128 in addition white and light grey

in addition white and light great laminate with cast edge (see ISKU standard materials).

- Tilting lid.Angle 6 degrees.
- Compartment desks 1128 with cast-edged lid have an integrated pen shelf and paper stopper.

Model 1132 with massive birch has integrated pen shelf.







#### Measures

Prima 1126, **3-5** 



Prima 1128, **3-5** 



#### Measures

Prima 1126, **4-6** 



Prima 1128, 4-6



Prima 1132, **4-6** 



Top
with compartment
(compartment volume I)

Prima 1126 (21-241)



Prima 1128 (23-26,5 I)



Prima 1132 (30-35 I)



Standard colours for casted edge strips:





#### STUDENT TABLE

#### Design Raimo Räsänen

Prima student workstations are designed in accordance with EU standard and are intended for primary and secondary schools, upper secondary schools and vocational schools. Special attention has been paid to working ergonomics, comfort and convenience.

Prima classroom desks with table top have height adjustment, and the carefully planned details such as the safety margin of the tilting lids, bag hooks, chair attachment and foot design all guarantee operational comfort, safety a