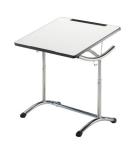

#### STUDENT TABLE WITH COMPARTMENT

#### Design Raimo Räsänen

Prima student workstations are designed in accordance with EU standard and are intended for primary and secondary schools, upper secondary schools and vocational schools. Special attention has been paid to working ergonomics, comfort and convenience.

Prima classroom desks have height adjustment, and the carefully planned details such as the safety margin of the tilting lids, bag hooks, chair attachment and foot design all guarantee operational comfort, safety and easy cleaning.