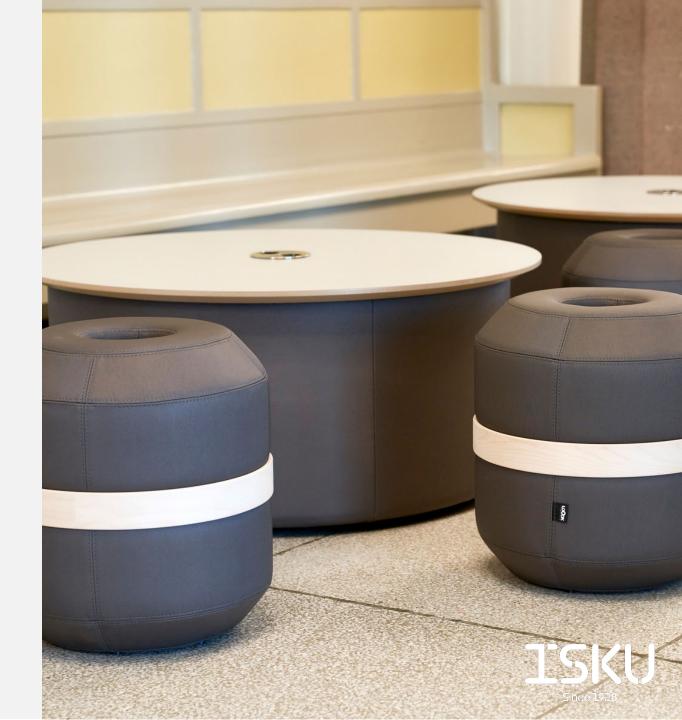

## Poiju

## **TABLE**

Design Henri Halla-aho

Poiju is a versatile low table for a variety of sofa and seating sets. In learning environments. Poiju is easy to combine with Kaari sofa systems or Kivikko, Noppa and Mukula seats. Thanks to its ingenious structure, it is easy to integrate a plug-in power supply or a wireless charging plate for mobile phones in the table.

By replacing the glides with castors you can make Poiju easy to move.

## Materials and finishing

Frame material Table top

Foam upholstered with ISKU standard fabrics

The MDF cover is made of 400 series laminates or

black nano laminate

Accessories Castors

Bachmann Twist sockets (black, white, stainless steel)

## **Dimensions**

Hight 450 mm

Diameter 900 mm / 1000 mm