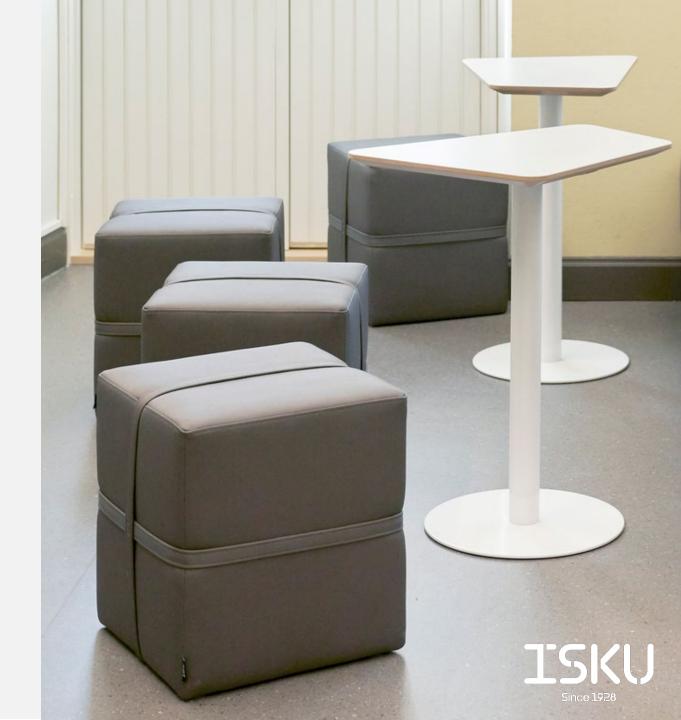

## POUFFE

## Design Mikko Meriläinen

Noppa is a lightweight, easily movable and versatile seating solution for rooms that need to be easily adaptable. Noppa works particularly well as larger groups, and for furnishing classrooms and extendable learning environments. Thanks to its classic, symmetrical shape, Noppa can be stylishly combined with existing furniture, bringing new usability to all kinds of spaces in a costefficient manner.

#### Materials and finishing

Upholstery Fixed upholstery with ISKU standard fabrics

Available with or without decorative ribbons

#### Dimensions

| Width  |  |
|--------|--|
| Depth  |  |
| Height |  |

400 mm 400 mm 450 mm