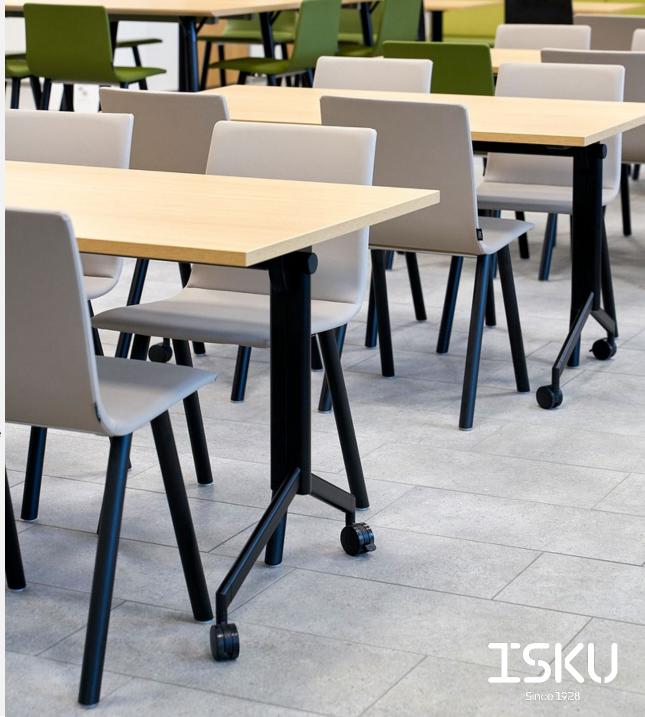

## Move

## FOLDING TABLE

Easily movable Move tables with locking wheels are an ideal solution to room that needs to be flexible and adaptable for different purposes with frequently changing furniture layout.

Move tables folding tops save space and suit a variety of purposes: group work and meetings, side tables or student desks. Thanks to easy-to-use, responsive and reliable mechanism, it takes only seconds to fold a take away or take it into use again.

### Materials and finishing

Leg frame Powder coated steel with color silver, black or white

Two widths: 105 cm and 125 cm

Castors According to leg color with black plastic, lockable

Table top Laminate with selected edge profile