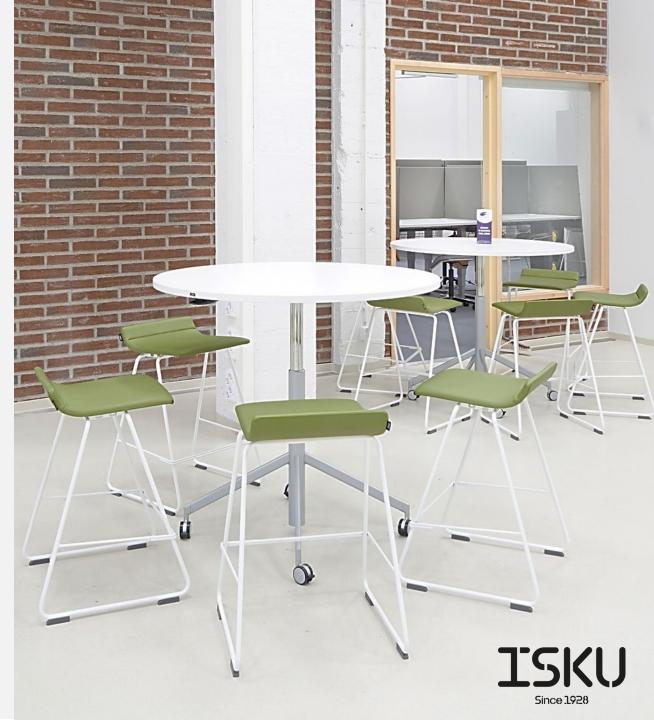

# Move

### HEIGHT-ADJUSTABLE TABLE

Thanks to its lockable castors, the Move height-adjustable table is easy to move around. It is a perfect solution for spaces where flexible and adaptable furniture is required.

Move will relieve you of cabling concerns and it suits well for a variety of purposes like small-scale standing meetings, working at the lounge areas or simply for laying things down or to display.

Robust, but light and easily adjustable 250N gas spring.