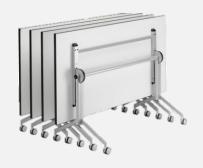

## Move

## FOLDING TABLE

Easily movable Move tables with locking wheels are an ideal solution to room that needs to be flexible and adaptable for different purposes with frequently changing furniture layout.

Move tables folding tops save space and suit a variety of purposes: group work and meetings, side tables or student desks. Thanks to easy-to-use, responsive and reliable mechanism, it takes only seconds to fold a take away or take it into use again.

### Dimensions

Width 120/140/160/180 cm

Depth 70/80 cm Height 730 cm

104 cm when folded