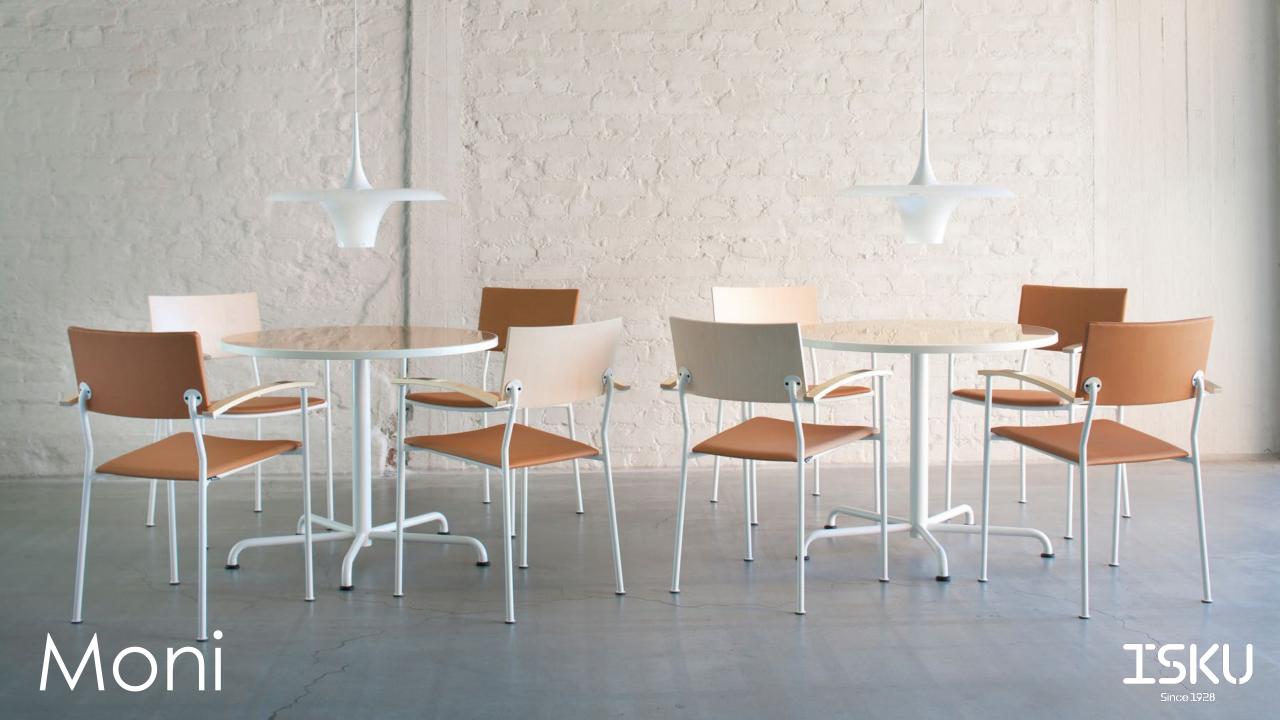

## UNIVERSAL TABLES

Moni is a durable general-purpose table designed for public spaces. Moni table with T-leg or cross base is excellent for dining rooms or cafeterias, where rectangular and round shaped table tops are required.

## Dimensions

Height of all Moni tables is 730 mm.

The T-legged Moni tables are compatible with rectangular table tops 70-80 cm wide and 80-180 cm long. The width of the T-leg is 65 cm.

The cross base models are suitable for round 90 and 110 cm table tops. The width of the cross base is 81 cm.