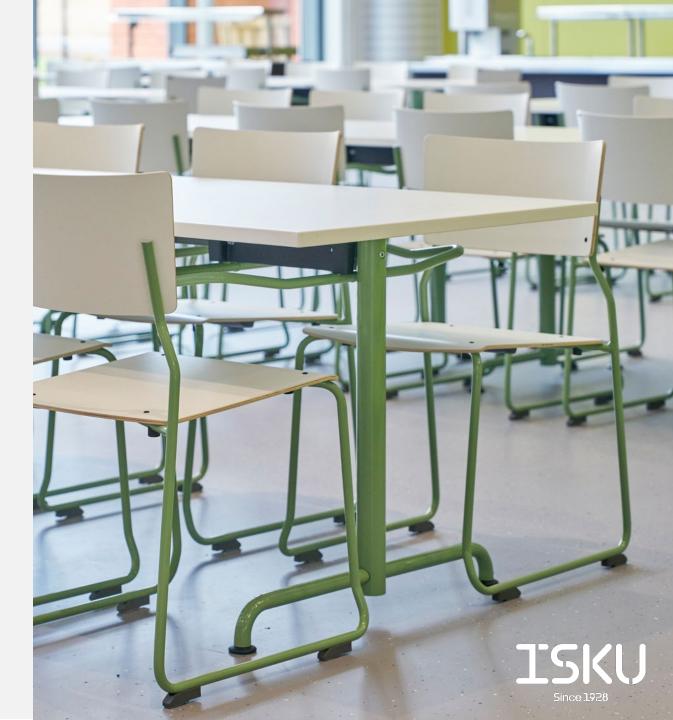

## UNIVERSAL TABLES

Moni is a durable general-purpose table designed for public spaces. Moni table with T-leg or cross base is excellent for dining rooms or cafeterias, where rectangular and round shaped table tops are required.

The structure of Moni table leaves plenty of space for easy cleaning.

## Materials and finishing

| Frame/legs  | Powder coated steel in ISKU standard colors |
|-------------|---------------------------------------------|
| Table top   | Wide variety of ISKU standard table top     |
|             | materials and colours                       |
| Accessories | Chair hanging element to be attached to the |
|             | under the table top.                        |