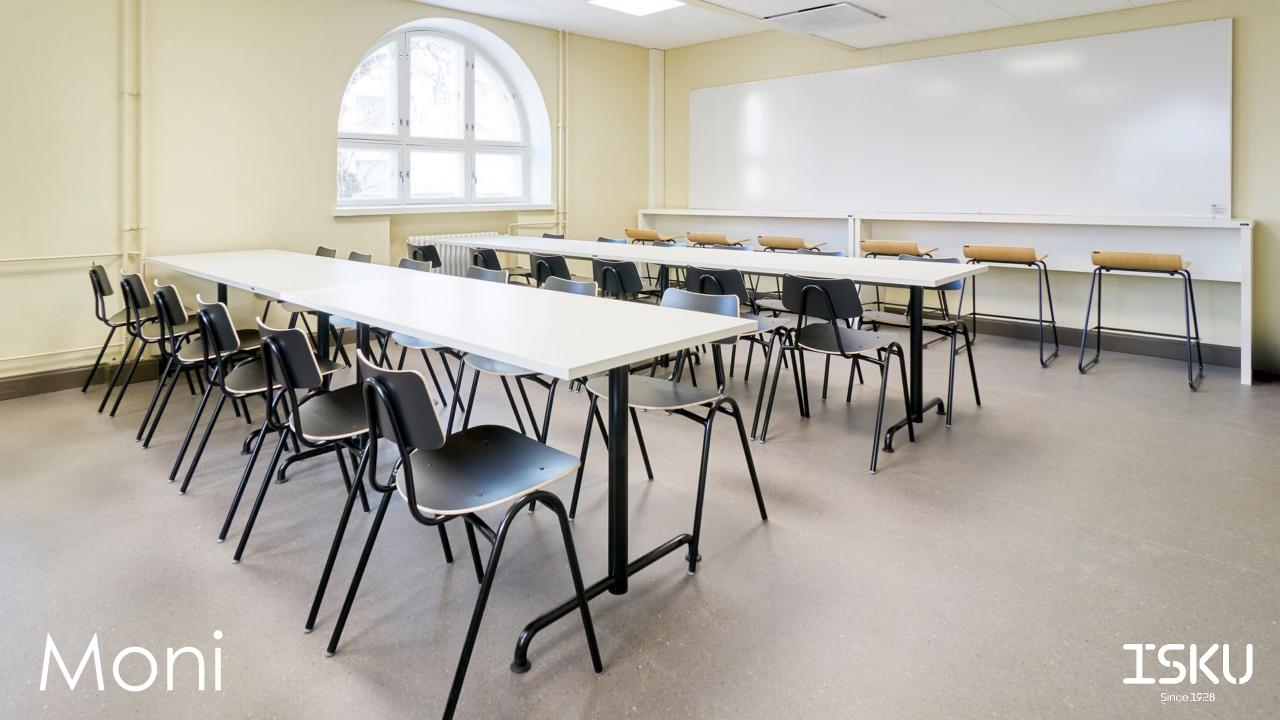

## UNIVERSAL TABLES

Moni is a durable general-purpose table designed for public spaces. Moni table with T-leg or cross base is excellent for dining rooms or cafeterias, where rectangular and round shaped table tops are required.

## Dimensions

Height of all Moni tables is 730 mm.

The T-legged Moni tables are compatible with rectangular table tops 70-80 cm wide and 80-180 cm long. The width of the T-leg is 65 cm.

The cross base models are suitable for round 90 and 110 cm table tops. The width of the cross base is 81 cm.