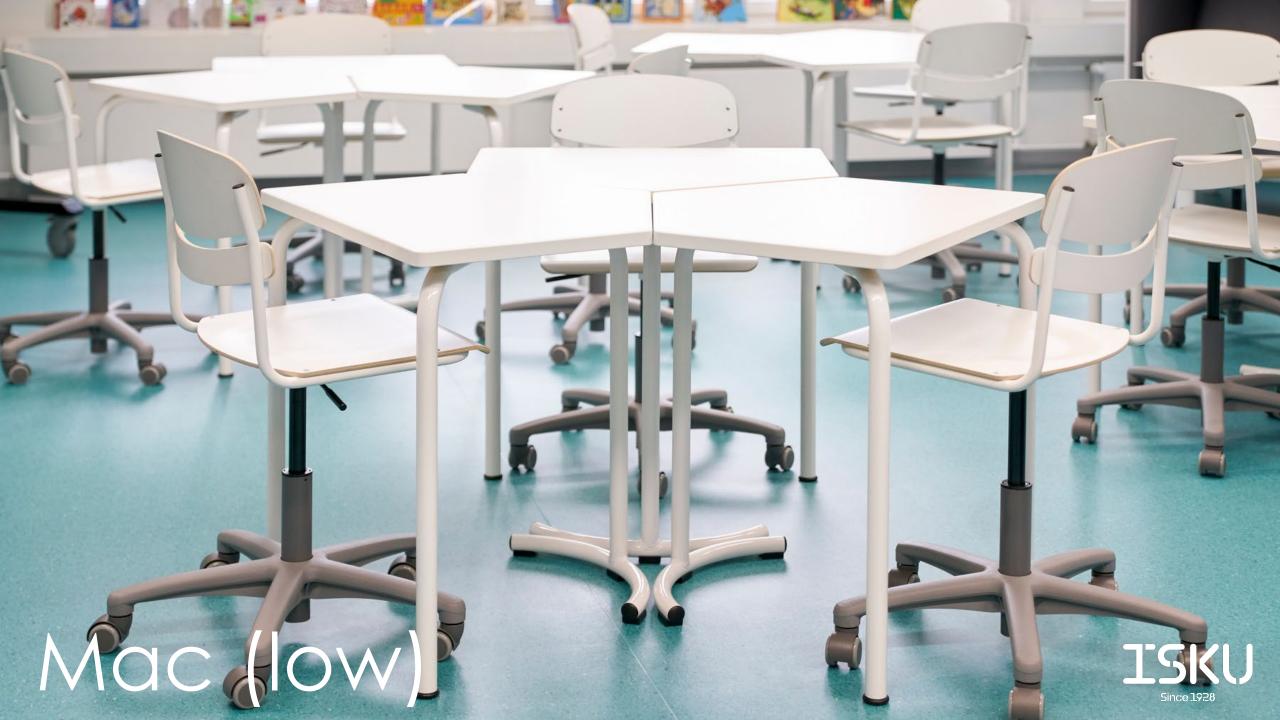

The gas spring allows stepless height adjustment enabling ergonomic seating positions for it's users. The low version of Mac is available with castors or revolving pads. The high version always has pads and footrest.