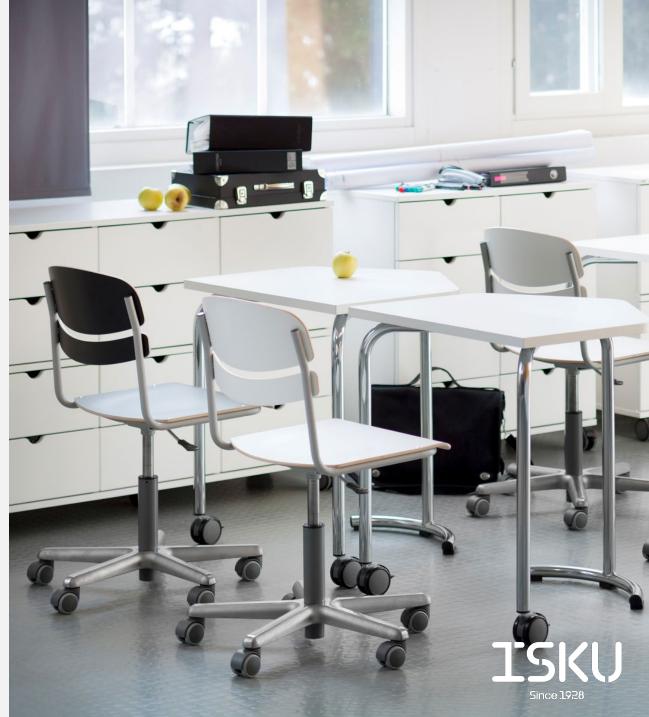

### STUDENT CHAIR / WORKING CHAIR

Mac chairs come provides versatile options, making it highly adaptable to many different spaces and needs. The seat and backrest options of the chair include laminate and plastic. The chair is also available with an upholstered seat.

The gas spring allows stepless height adjustment enabling ergonomic seating positions for it's users. The low version of Mac is available with castors or revolving pads. The high version always has pads and footrest.