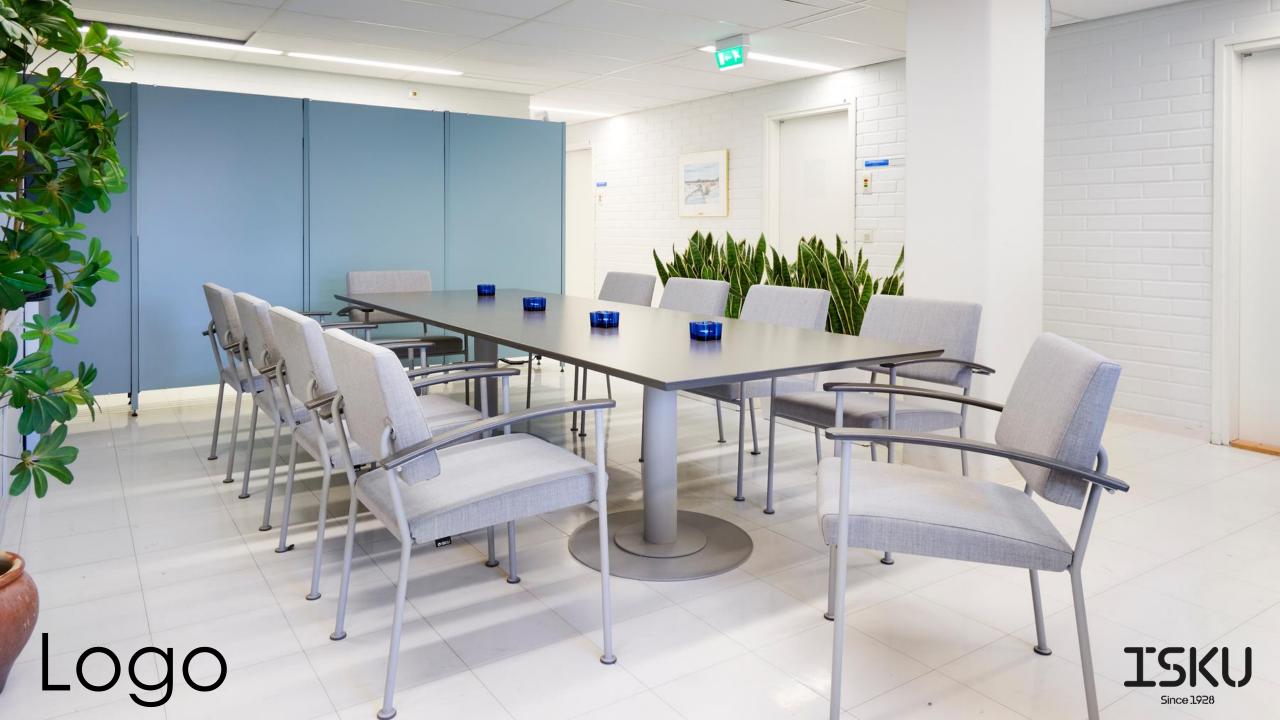

## ARMCHAIR

## Design Raimo Räsänen

Logo chairs combine wood and metal with light and elegant design. Logo armchair is an excellent choice for public spaces and meeting rooms. Compared to the Logo universal chairs the armchair has more seating comfort thanks to it's thick seat and backrest cushions.