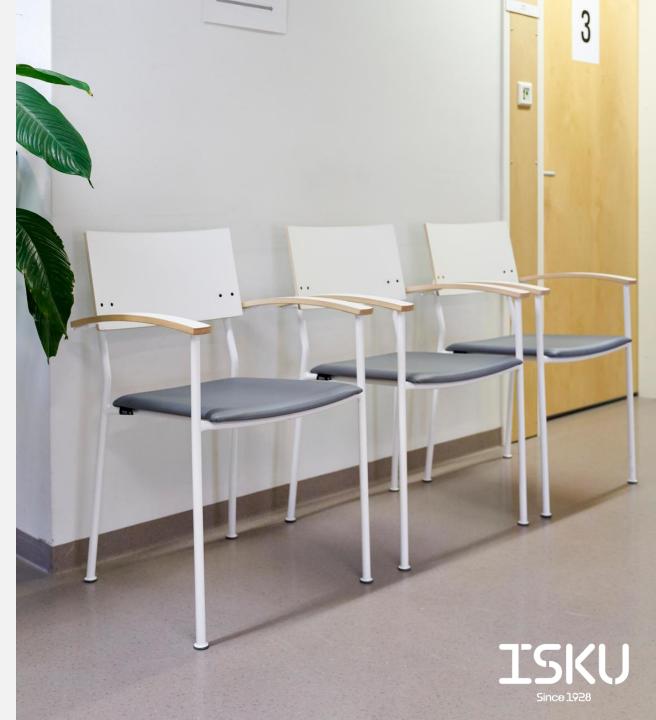

## UNIVERSAL CHAIR

## Design Raimo Räsänen

Logo chairs combine wood and metal with light and elegant design. Logo is an excellent choice for public spaces and meeting rooms. The universal chairs are stackable which make them easy to store.

The chairs can be provided with replacement covers to ease cleaning and maintenance. If desired, the chair can me equipped with armrest and a writing pad is desired. Logo with armrest is also available as 5 cm higher version when desired higher seating.