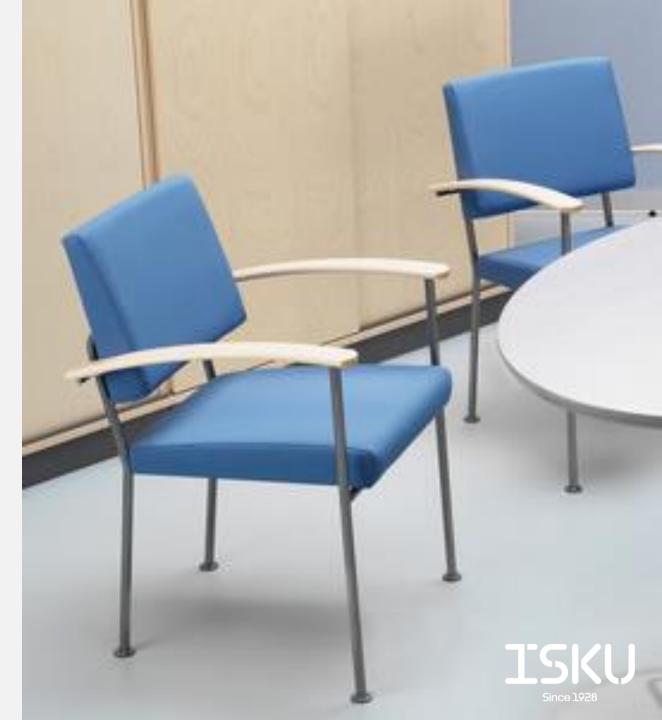

## ARMCHAIR

## Design Raimo Räsänen

Logo chairs combine wood and metal with light and elegant design. Logo armchair is an excellent choice for public spaces and meeting rooms. Compared to the Logo universal chairs the armchair has more seating comfort thanks to it's thick seat and backrest cushions.