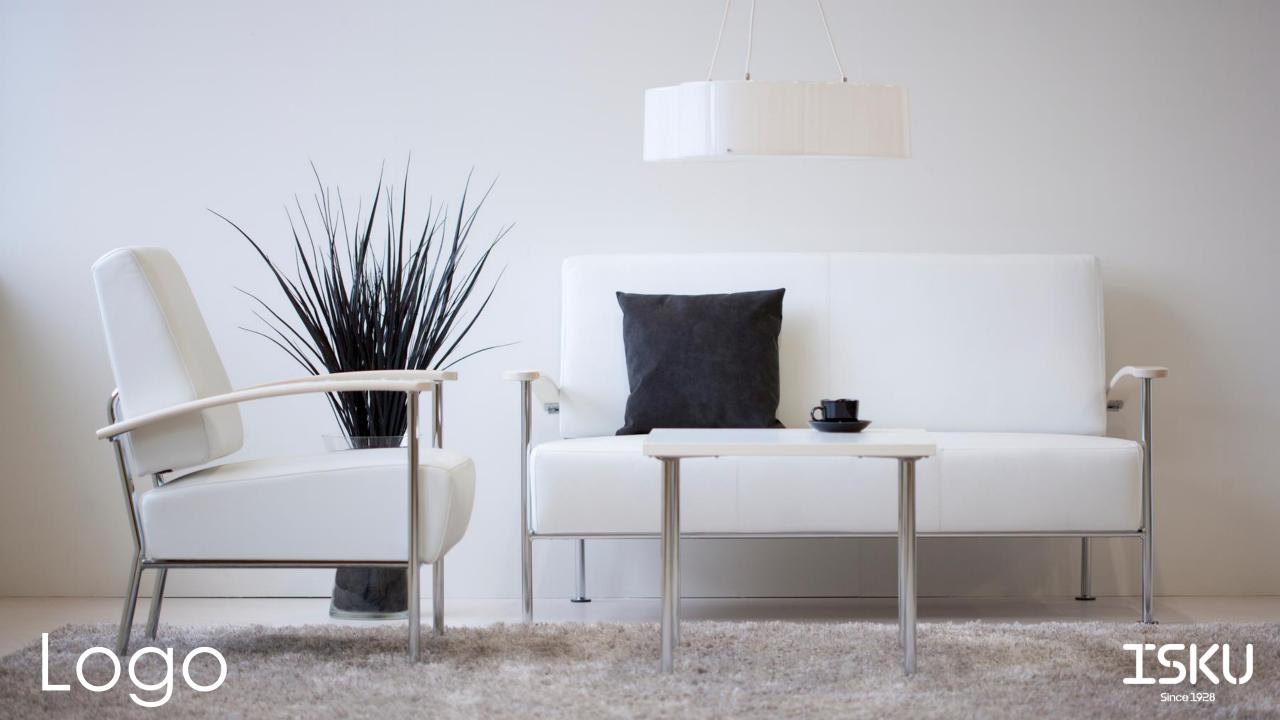

# Logo

## UNIVERSAL CHAIR

## Design Raimo Räsänen

Logo chairs combine wood and metal with light and elegant design. Logo is an excellent choice for public spaces and meeting rooms. The universal chairs are stackable which make them easy to store.

The chairs can be provided with replacement covers to ease cleaning and maintenance. If desired, the chair can me equipped with armrest and a writing pad is desired. Logo with armrest is also available as 5 cm higher version when desired higher seating.