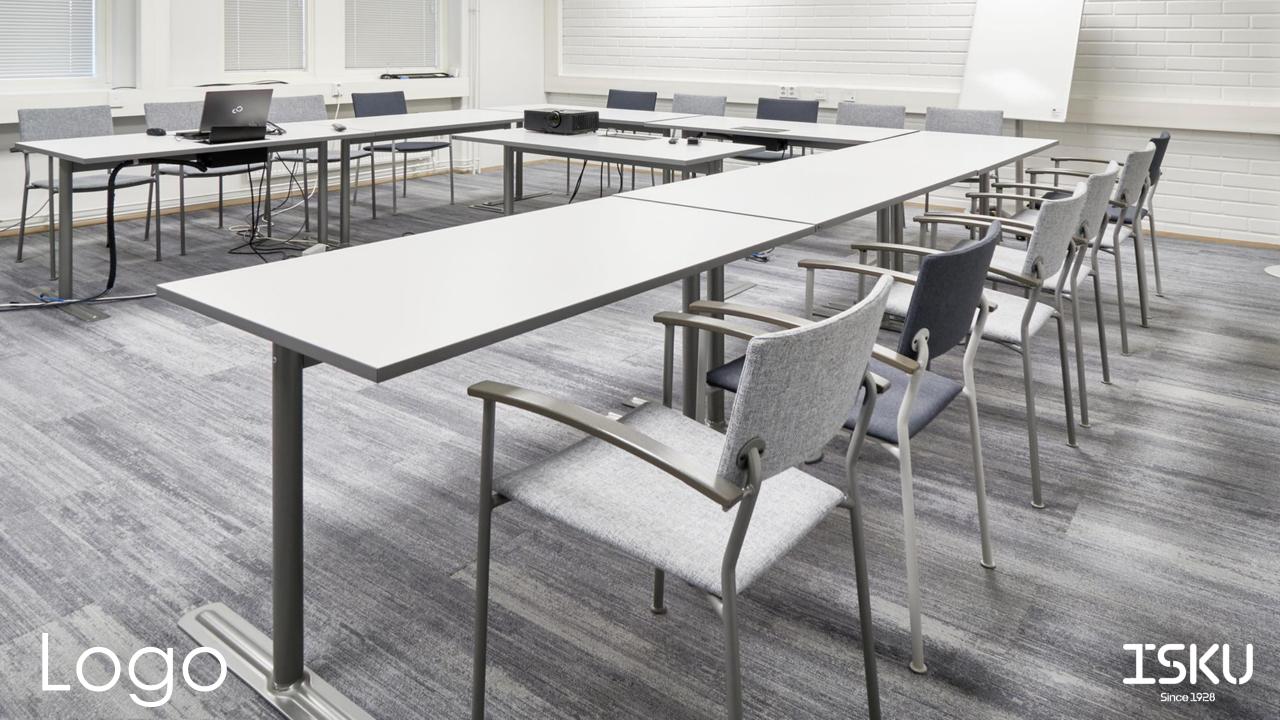

## UNIVERSAL CHAIR

## Design Raimo Räsänen

Logo chairs combine wood and metal with light and elegant design. Logo is an excellent choice for public spaces and meeting rooms. The universal chairs are stackable which make them easy to store.

The chairs can be provided with replacement covers to ease cleaning and maintenance. If desired, the chair can me equipped with armrest and a writing pad is desired. Logo with armrest is also available as 5 cm higher version when desired higher seating.