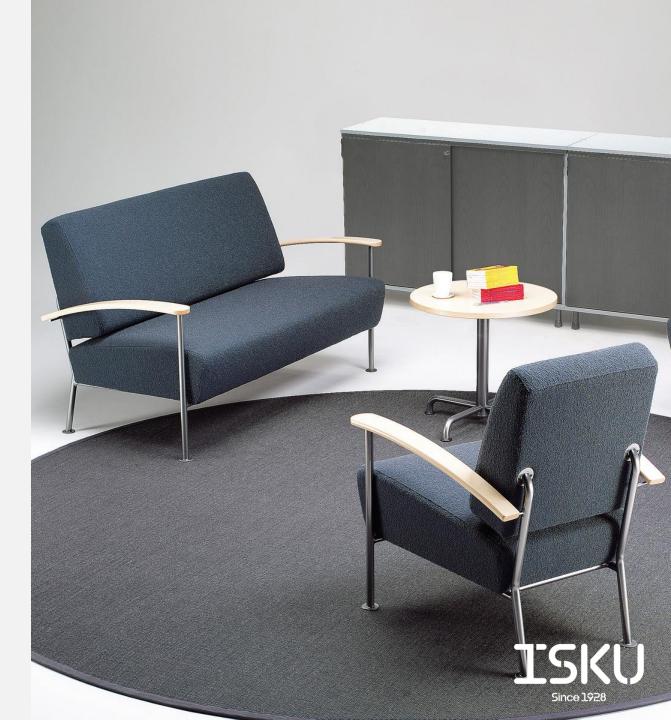

# Logo

# SOFA & EASY CHAIR

## Design Raimo Räsänen

Logo sofas and easy chair are a good choice for lobbies, reception areas and other public spaces. Thanks to the design and thick seat and backrest parts Logo lobby furniture is comfortable and plush to sit on.

### Materials and finishing

Frame graphite, silver, chrome, black or white Wooden parts natural beech, birch, oak or ash. Stained beech or ash. ISKU standard laminates. Seat and backrest upholstered with ISKU standard fabrics Accessories removable cover

### Dimensions

|                | Easy chair | Sofa (2-seater) |
|----------------|------------|-----------------|
| Width          | 690 mm     | 1610 mm         |
| Depth          | 760 mm     | 760 mm          |
| Height         | 890 mm     | 890 mm          |
| Seating height | 420 mm     | 420 mm          |