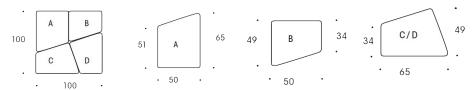

### Datasheet

Kivikko pieces are always sold in sets of four and one set forms a meter x meter block.

Upholstery can be chosen separately on each piece.

#### Amount of pieces in available sets:

- A) 4 high, 4 middle, 4 low
- B) 8 middle, 8 low
- C) 4 middle, 4 low
- D) 4 high
- E) 4 middle
- F) 8 low