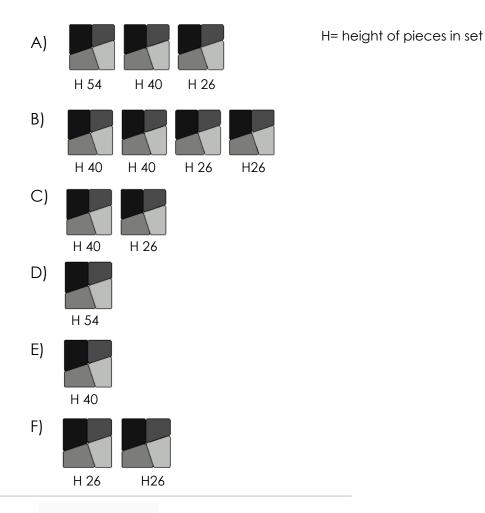

#### Amount of pieces in available sets:

- A) 4 high, 4 middle, 4 low
- B) 8 middle, 8 low
- C) 4 middle, 4 low
- D) 4 high
- E) 4 middle
- F) 8 low