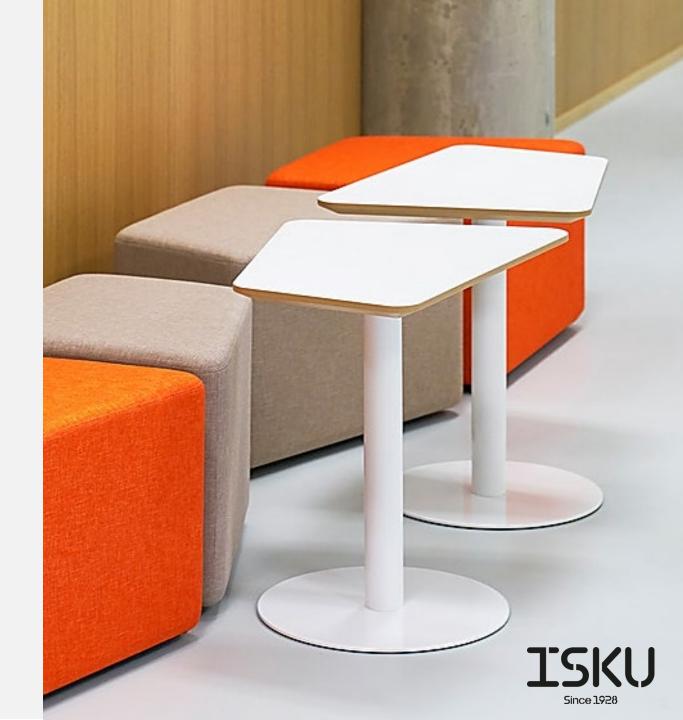

## Design Henri Halla-aho

Kivikko table is an easily movable small table top that can be combined not only with Kivikko seats, but also other lounge and office or school furniture.

The asymmetrical shape of the Kivikko table top follows that of Kivikko seats. The shape of the leg enables pulling the table close to the user, so it can be used for working with the laptop or writing.

#### Materials and finishing

FramePowder coated steel (white or chrome)Table topDiagonal framed MDF-laminate

#### Dimensions

| Width  |  |
|--------|--|
| Depth  |  |
| Height |  |

600 mm 450 mm 550 mm or 730 mm