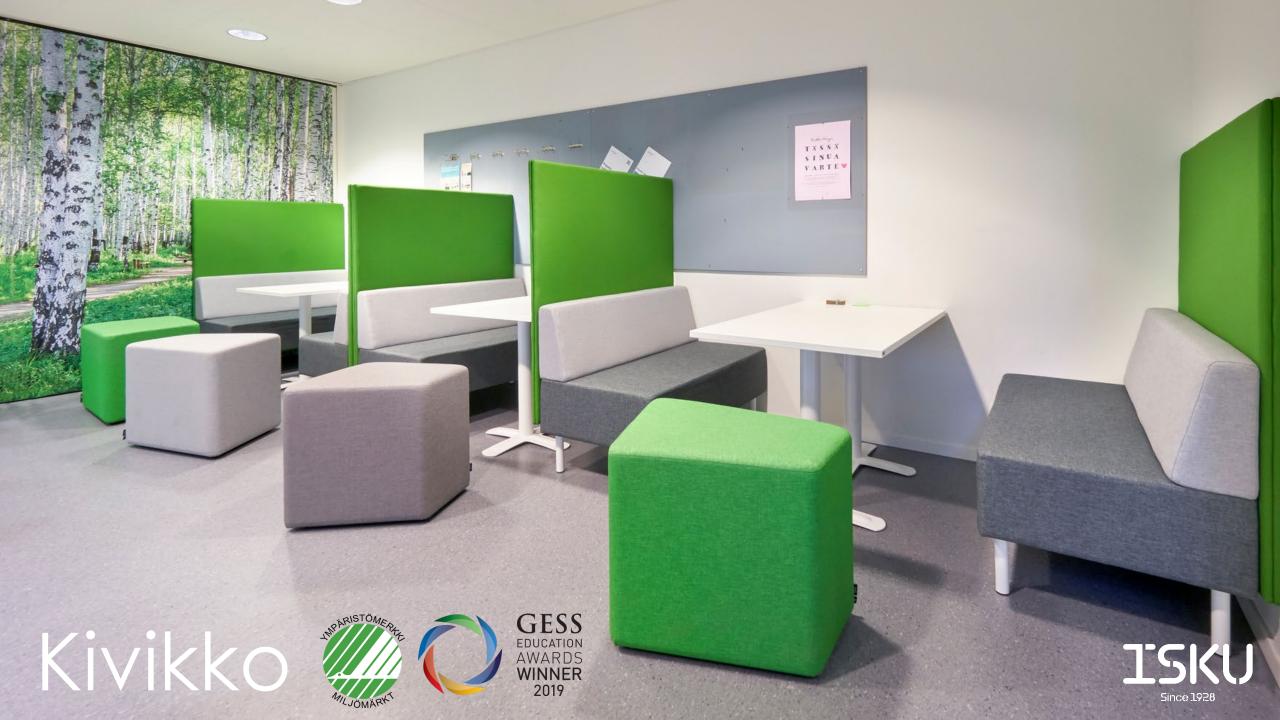

## Design Henri Halla-aho

Kivikko is a multifunctional seating system ideal for creating versatile spaces for work, learning and relaxation for users of all ages. The Kivikko pouffes of different shapes and heights form a scenic arrangement of seating in any space and according to the need.

Kivikko seating system is an ecological, award-winning furniture: it was awarded with Nordic eco-label in 2017 and GESS Education Award 2019.

#### Amount of pieces in available sets:

- A) 4 high, 4 middle, 4 low
- B) 8 middle, 8 low
- C) 4 middle, 4 low
- D) 4 high
- E) 4 middle
- F) 8 low