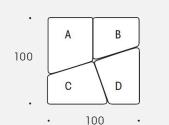

### Datasheet

Kivikko pieces are always sold in sets of four and one set forms a meter x meter block.

Upholstery can be chosen separately on each piece.

#### Amount of pieces in available sets:

- A) 4 high, 4 middle, 4 low
- B) 8 middle, 8 low
- C) 4 middle, 4 low
- D) 4 high
- E) 4 middle
- F) 8 low