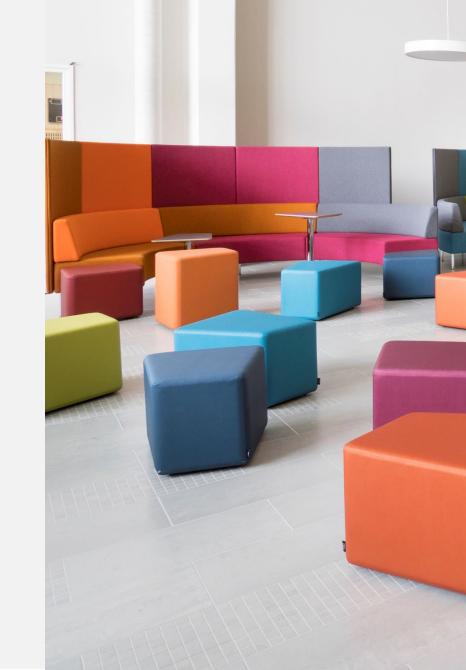

## Design Henri Halla-aho

Kivikko is a multifunctional seating system ideal for creating versatile spaces for work, learning and relaxation for users of all ages. The Kivikko pouffes of different shapes and heights form a scenic arrangement of seating in any space and according to the need.

Kivikko seating system is an ecological, award-winning furniture: it was awarded with Nordic eco-label in 2017 and GESS Education Award 2019.