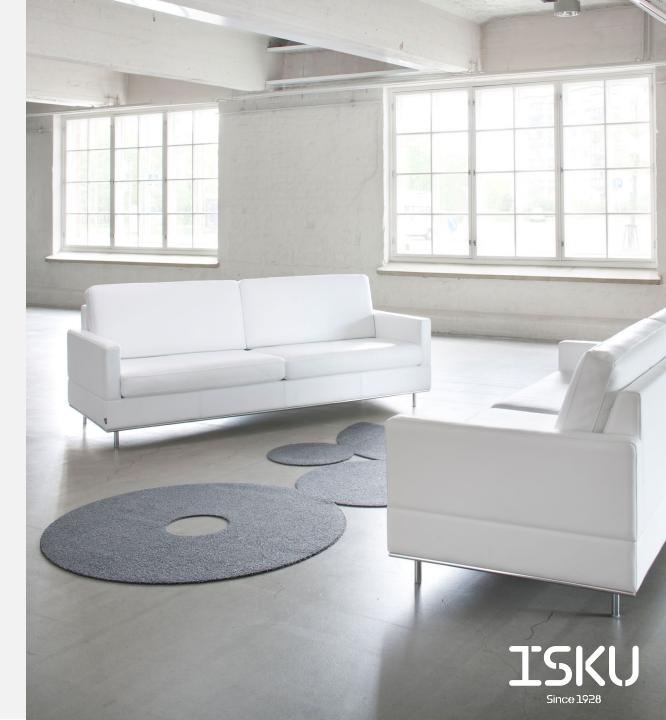

### MODULAR SOFA SYSTEM

Design Ilari Jääskeläinen

Inkoo Pro modular sofa is perfect for lobby areas as well as a variety of break rooms and waiting areas at the workplace. Staff rooms and company lobbies are excellent examples of spaces where Inkoo Pro is right at home. This series includes an easy chair, two 2-person sofas of different widths, two 3-person sofas of different widths, a corner sofa, an end piece and a footstool. The series also includes decorative and tubular cushions. Upholstered with fabric or leather.

#### **Dimensions**

Width & depth depending on the selected model

Height 840 mm Seating depth 580 mm Seating height 450mm