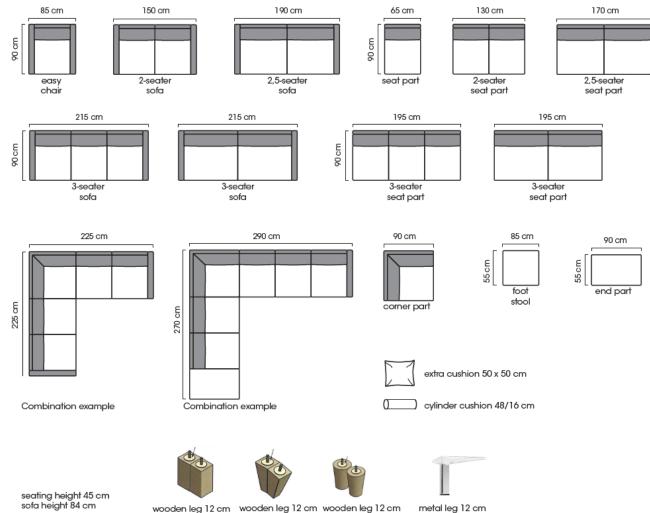

### MODULAR SOFA SYSTEM

Design Ilari Jääskeläinen

Inkoo Pro modular sofa is perfect for lobby areas as well as a variety of break rooms and waiting areas at the workplace. Staff rooms and company lobbies are excellent examples of spaces where Inkoo Pro is right at home. This series includes an easy chair, two 2-person sofas of different widths, two 3-person sofas of different widths, a corner sofa, an end piece and a footstool. The series also includes decorative and tubular cushions. Upholstered with fabric or leather.

#### **Dimensions**

Width & depth depending on the selected model

Height 840 mm Seating depth 580 mm Seating height 450mm

# Inkoo Pro

MODULAR SOFA SYSTEM

Datasheet

sofa height 84 cm