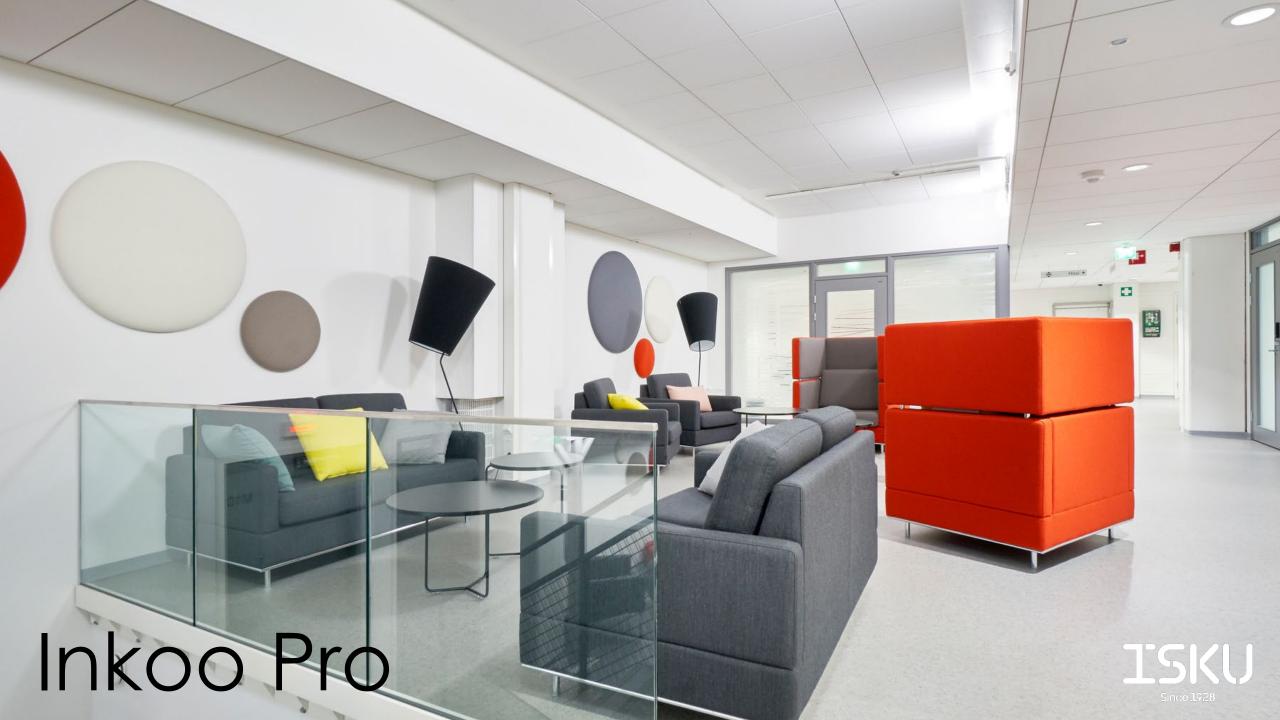

## Inkoo Pro

### MODULAR SOFA SYSTEM

Design Ilari Jääskeläinen

Inkoo Pro modular sofa is perfect for lobby areas as well as a variety of break rooms and waiting areas at the workplace. Staff rooms and company lobbies are excellent examples of spaces where Inkoo Pro is right at home. This series includes an easy chair, two 2-person sofas of different widths, two 3-person sofas of different widths, a corner sofa, an end piece and a footstool. The series also includes decorative and tubular cushions. Upholstered with fabric or leather.