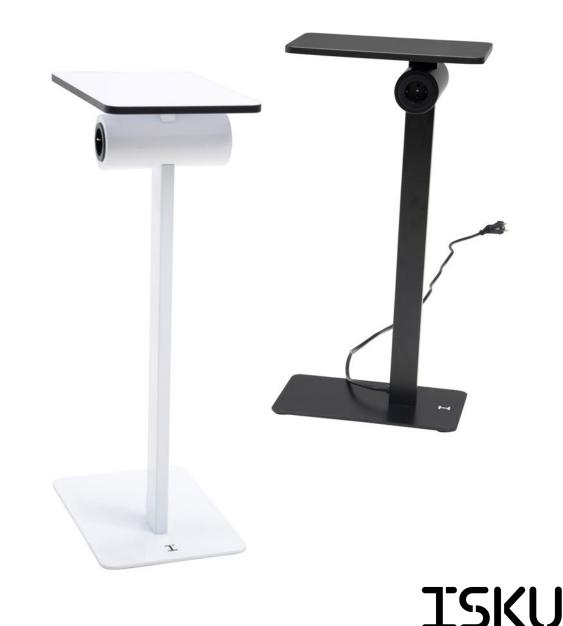

## Hub

## TABLE

Hub is a slender and multifunctional tables. The table is as standard equipped with electrical plugs (2 x schuko), for easy charging of phones and other devices. Colour of power socket is black. The table can also be placed e.g., in between sofas, where the narrow frame and base can be hidden.

Table top size 22 cm x 34 cm x 1,2 cm. Power cord length: 150 cm.

## Materials and finishing

FramePulver coated white and blackTable topSolid laminate white and black. White table top is<br/>also available with black edge.