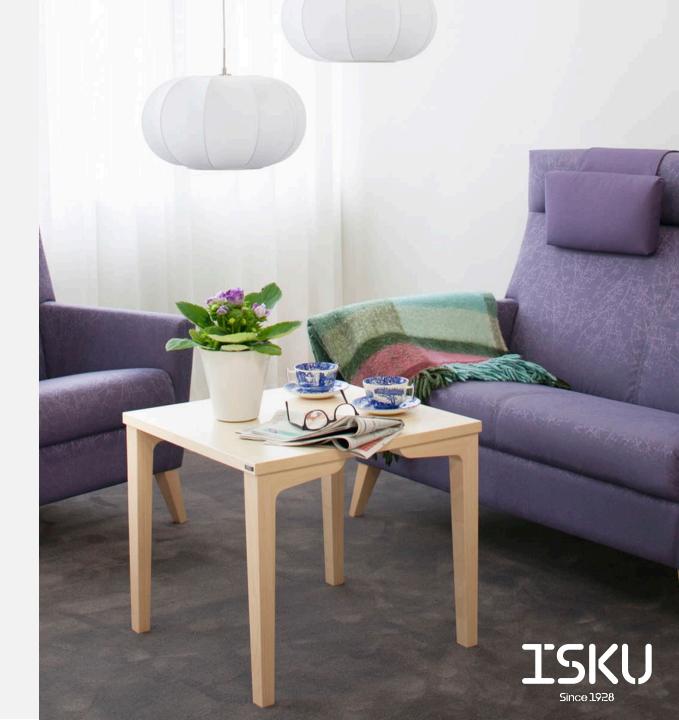

### UNIVERSAL TABLE

Haiku universal table is available in the form of square, rectangle, circle and oval tops with different dimensions.

SOFA TABLE

Design Tapio Anttila

The beautiful Haiku sofa table, made of birch or beech, fits in public spaces as well as care and service spaces. Haiku sofa table is available with two heights.

### **SOFA TABLE**

Haiku sofa table is available in the form of square, rectangle, circle and oval tops with different dimensions.