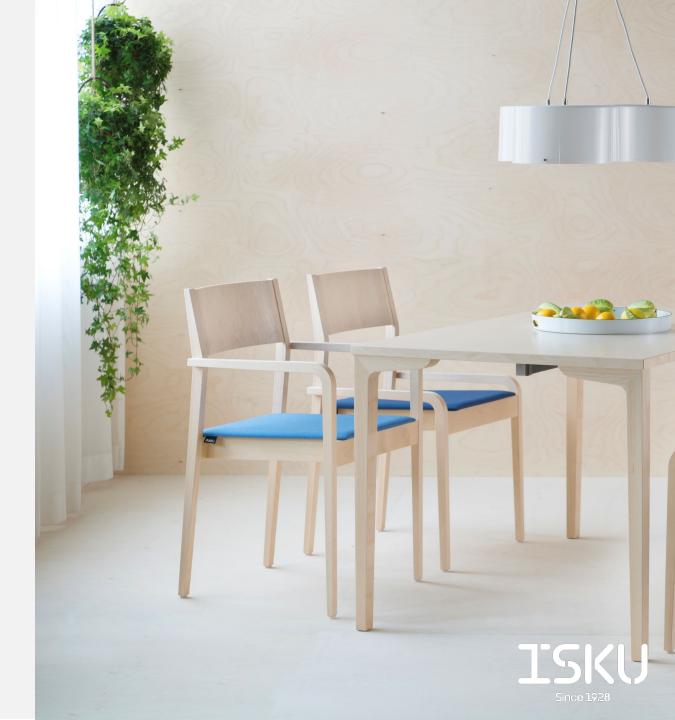

UNIVERSAL TABLE

Design Tapio Anttila

The beautiful Haiku table, made of birch or beech, fits in public spaces as well as care and service spaces. Haiku universal table is available with raised legs.