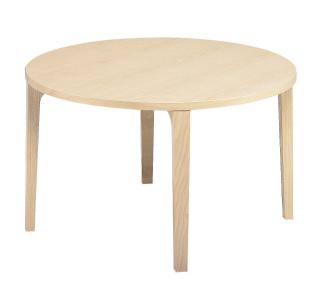

UNIVERSAL TABLE

Design Tapio Anttila

The beautiful Haiku table, made of birch or beech, fits in public spaces as well as care and service spaces. Haiku universal table is available with raised legs.

#### **Dimensions**

Width & Depth Variety of table top options from the ISKU Table

Top Chart: B, C, A. Round ones O6, O9 and O11.

Height 730mm. Raised height 780mm.