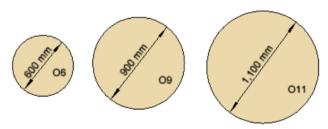

#### **Dimensions**

Width & Depth Variety of table top options from the ISKU Table

Top Chart: B, C, A. Round ones O6, O9 and O11.

Height 730mm. Raised height 780mm.

#### **Dimensions**

Width & Depth Variety of table top options from the ISKU Table

Top Chart: B, C, A. Round ones O6, O9 and O11.

Height 520mm or 650mm.