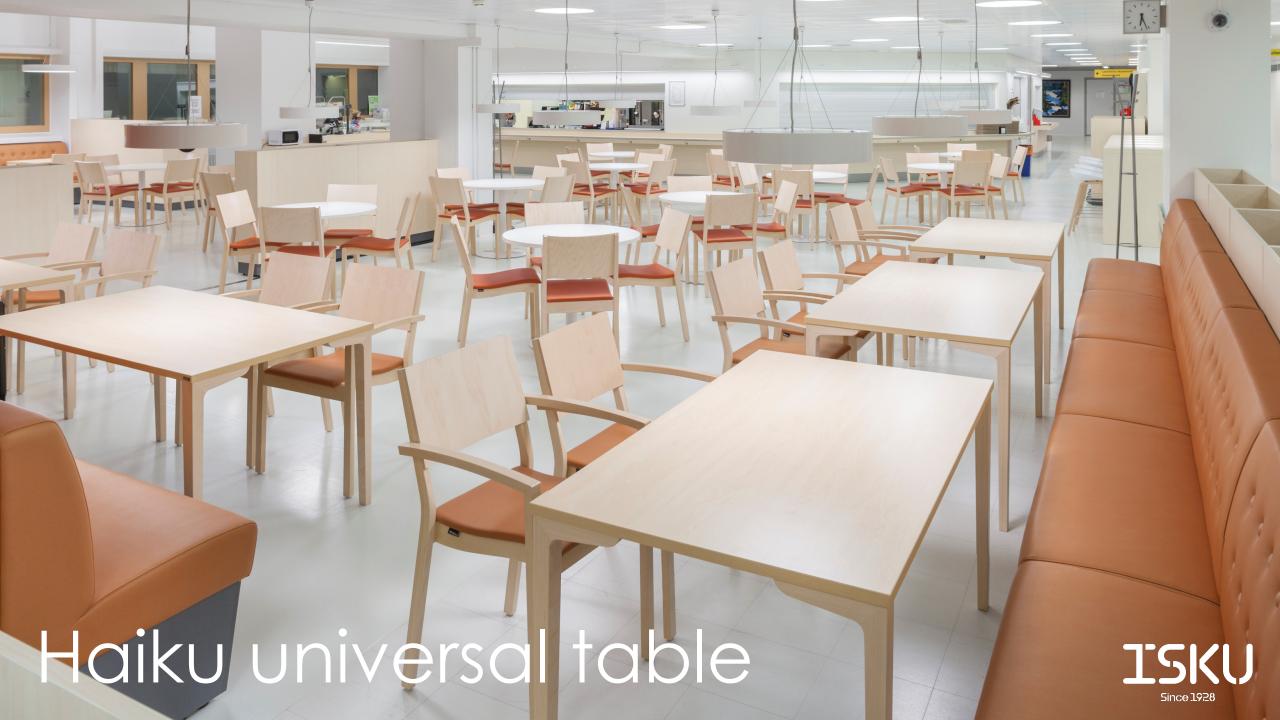

UNIVERSAL TABLE

Design Tapio Anttila

The beautiful Haiku table, made of birch or beech, fits in public spaces as well as care and service spaces. Haiku universal table is available with raised legs.

### UNIVERSAL TABLE

Haiku universal table is available in the form of square, rectangle, circle and oval tops with different dimensions.

SOFA TABLE

Design Tapio Anttila

The beautiful Haiku sofa table, made of birch or beech, fits in public spaces as well as care and service spaces. Haiku sofa table is available with two heights.