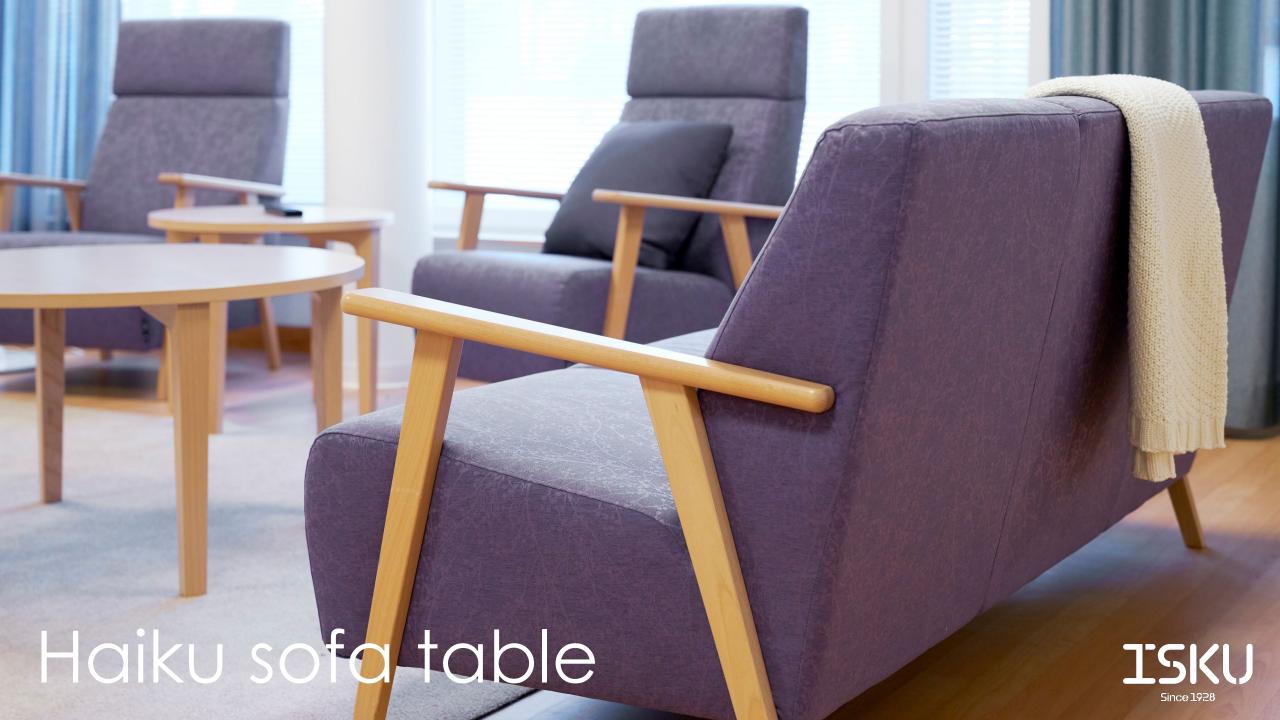

### UNIVERSAL TABLE

Haiku universal table is available in the form of square, rectangle, circle and oval tops with different dimensions.

SOFA TABLE

Design Tapio Anttila

The beautiful Haiku sofa table, made of birch or beech, fits in public spaces as well as care and service spaces. Haiku sofa table is available with two heights.