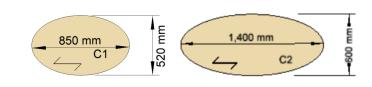

### UNIVERSAL TABLE

Haiku universal table is available in the form of square, rectangle, circle and oval tops with different dimensions.

SOFA TABLE

Design Tapio Anttila

The beautiful Haiku sofa table, made of birch or beech, fits in public spaces as well as care and service spaces. Haiku sofa table is available with two heights.