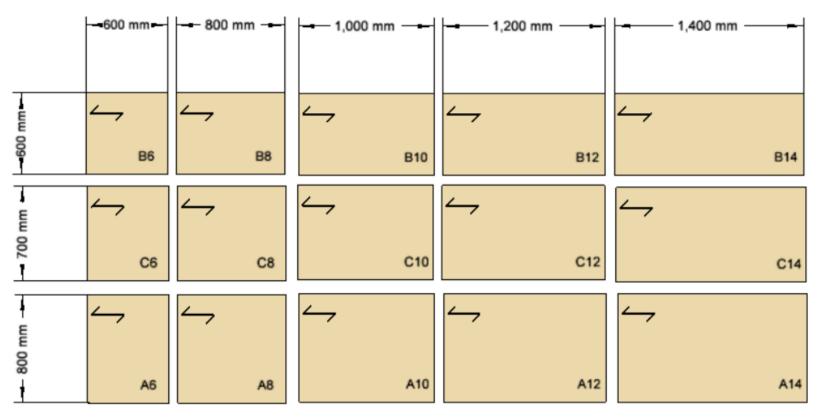

#### **Dimensions**

Width & Depth Variety of table top options from the ISKU Table

Top Chart: B, C, A. Round ones O6, O9 and O11.

Height 730mm. Raised height 780mm.

#### **Dimensions**

Width & Depth Variety of table top options from the ISKU Table

Top Chart: B, C, A. Round ones O6, O9 and O11.

Height 520mm or 650mm.