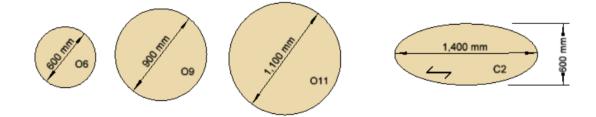

#### **Dimensions**

Width & Depth Variety of table top options from the ISKU Table

Top Chart: B, C, A. Round ones O6, O9 and O11.

Height 730mm. Raised height 780mm.

#### **Dimensions**

Width & Depth Variety of table top options from the ISKU Table

Top Chart: B, C, A. Round ones O6, O9 and O11.

Height 520mm or 650mm.