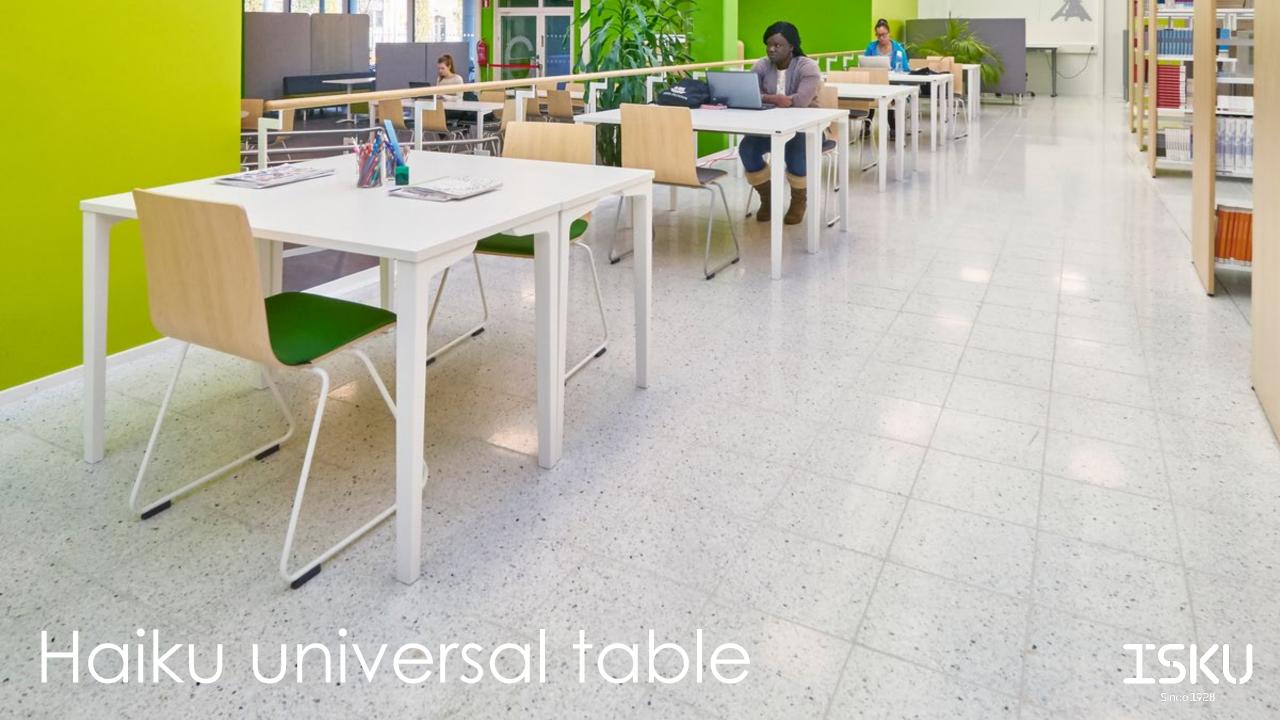

UNIVERSAL TABLE

Design Tapio Anttila

The beautiful Haiku table, made of birch or beech, fits in public spaces as well as care and service spaces. Haiku universal table is available with raised legs.

### UNIVERSAL TABLE

Haiku universal table is available in the form of square, rectangle, circle and oval tops with different dimensions.

SOFA TABLE

Design Tapio Anttila

The beautiful Haiku sofa table, made of birch or beech, fits in public spaces as well as care and service spaces. Haiku sofa table is available with two heights.