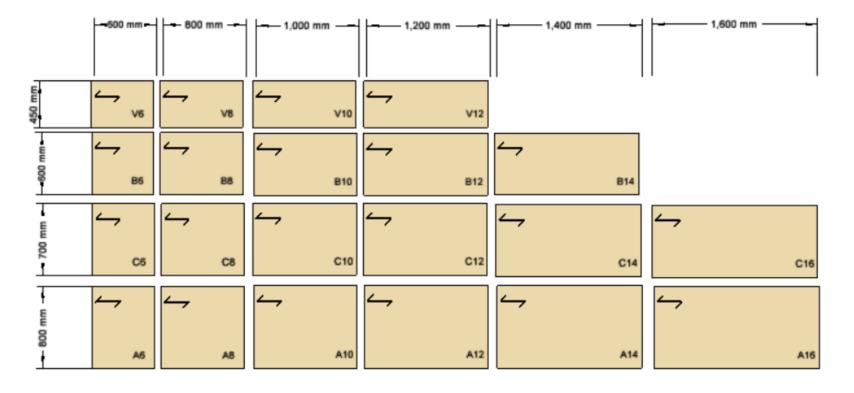

#### **Dimensions**

Width & Depth Variety of table top options from the ISKU Table

Top Chart: B, C, A. Round ones O6, O9 and O11.

Height 730mm. Raised height 780mm.

#### **Dimensions**

Width & Depth Variety of table top options from the ISKU Table

Top Chart: B, C, A. Round ones O6, O9 and O11.

Height 520mm or 650mm.