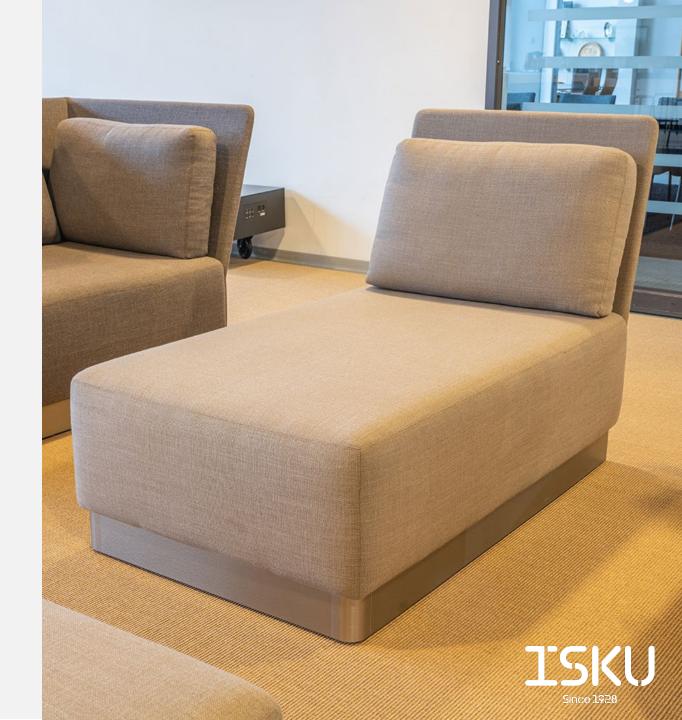

### Design Vertti Kivi

Coco divan is suitable for a break with a cup of coffee or a place at school or at the office where new ideas can flourish. The divan has one back cushion.

The eye-catching design of Coco is suitable for all public spaces. The modular product family allows you to form stunning entities by combining different parts. The high back also provides shelter for momentary work or concentration at the office and in schools.

#### **Dimensions**

Width 830 mm
Depth 1520 mm
Height 950 mm
Seating height 440 mm