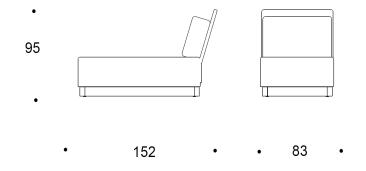

### Design Vertti Kivi

Coco divan is suitable for a break with a cup of coffee or a place at school or at the office where new ideas can flourish. The divan has one back cushion.

The eye-catching design of Coco is suitable for all public spaces. The modular product family allows you to form stunning entities by combining different parts. The high back also provides shelter for momentary work or concentration at the office and in schools.

#### **Dimensions**

Width 830 mm
Depth 1520 mm
Height 950 mm
Seating height 440 mm