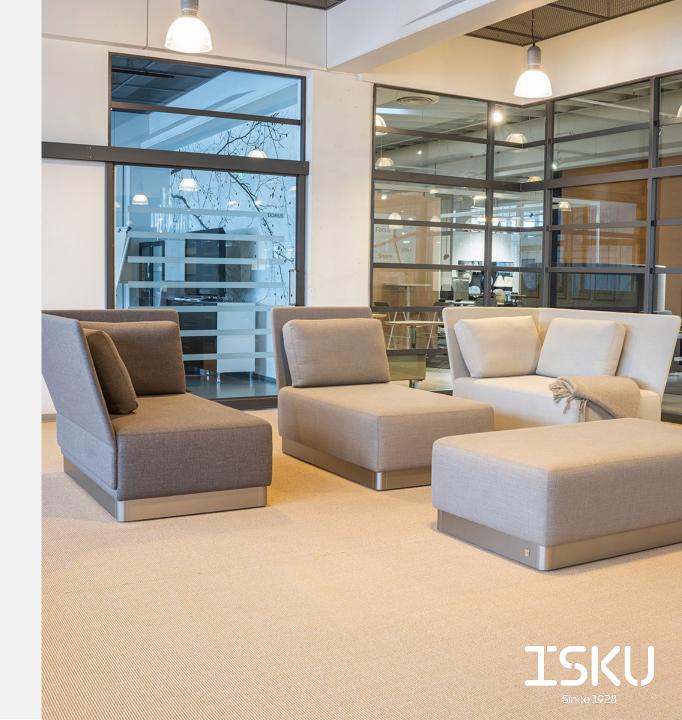

### Design Vertti Kivi

The eye-catching design of Coco is suitable for all public spaces. The modular Coco product family allows you to form stunning entities by combining different parts. The high back also provides shelter for momentary work or concentration at the office and in schools.

### Datasheet

SOFA

Design Vertti Kivi

Coco sofa provides a safe place to work, and a place for you to relax on. The sofa is available as right and left sided. The sofa has two back cushions.

The eye-catching design of Coco is suitable for all public spaces. The modular product family allows you to form stunning entities by combining different parts. The high back also provides shelter for momentary work or concentration at the office and in schools.

### Design Vertti Kivi

Coco divan is suitable for a break with a cup of coffee or a place at school or at the office where new ideas can flourish. The divan has one back cushion.

The eye-catching design of Coco is suitable for all public spaces. The modular product family allows you to form stunning entities by combining different parts. The high back also provides shelter for momentary work or concentration at the office and in schools.

#### POUFFE

Design Vertti Kivi

Coco pouffe can be used anywhere! Combine several pouffes side by side or use it as a stand-alone piece.

The eye-catching design of Coco is suitable for all public spaces. The modular product family allows you to form stunning entities by combining different parts. The high back of the sofa and divan parts provide shelter for momentary work or concentration at the office and in schools.