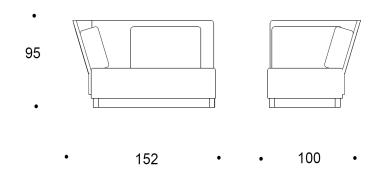

### Datasheet

SOFA

Design Vertti Kivi

Coco sofa provides a safe place to work, and a place for you to relax on. The sofa is available as right and left sided. The sofa has two back cushions.

The eye-catching design of Coco is suitable for all public spaces. The modular product family allows you to form stunning entities by combining different parts. The high back also provides shelter for momentary work or concentration at the office and in schools.

#### **Dimensions**

Width 1520 mm
Depth 1000 mm
Height 950 mm
Seating height 440 mm