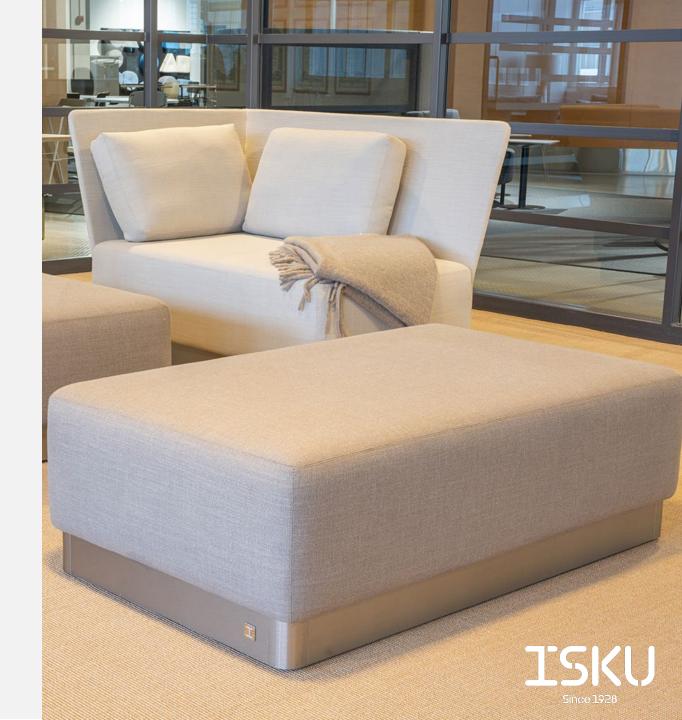

#### POUFFE

Design Vertti Kivi

Coco pouffe can be used anywhere! Combine several pouffes side by side or use it as a stand-alone piece.

The eye-catching design of Coco is suitable for all public spaces. The modular product family allows you to form stunning entities by combining different parts. The high back of the sofa and divan parts provide shelter for momentary work or concentration at the office and in schools.

#### **Dimensions**

Width 1360 mm
Depth 830 mm
Height 430 mm
Seating height 440 mm