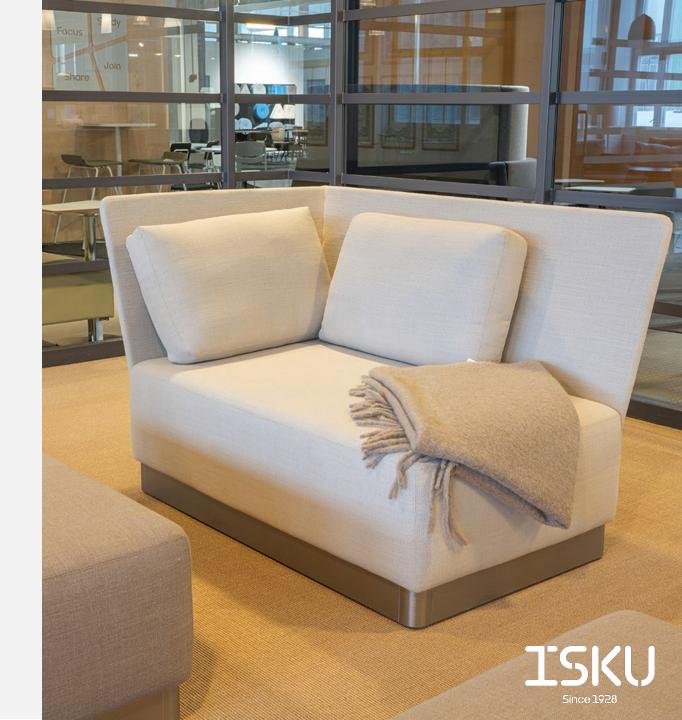

### Datasheet

SOFA

Design Vertti Kivi

Coco sofa provides a safe place to work, and a place for you to relax on. The sofa is available as right and left sided. The sofa has two back cushions.

The eye-catching design of Coco is suitable for all public spaces. The modular product family allows you to form stunning entities by combining different parts. The high back also provides shelter for momentary work or concentration at the office and in schools.

#### **Dimensions**

Width 1520 mm
Depth 1000 mm
Height 950 mm
Seating height 440 mm