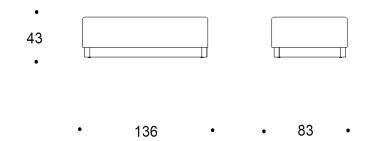

#### **Dimensions**

Width 1360 mm
Depth 830 mm
Height 430 mm
Seating height 440 mm