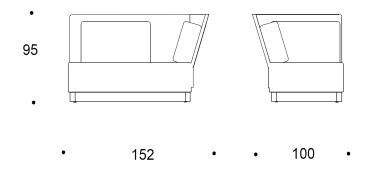

### Datasheet

SOFA

Design Vertti Kivi

Coco sofa provides a safe place to work, and a place for you to relax on. The sofa is available as right and left sided. The sofa has two back cushions.

The eye-catching design of Coco is suitable for all public spaces. The modular product family allows you to form stunning entities by combining different parts. The high back also provides shelter for momentary work or concentration at the office and in schools.

#### **Dimensions**

Width 1520 mm
Depth 1000 mm
Height 950 mm
Seating height 440 mm