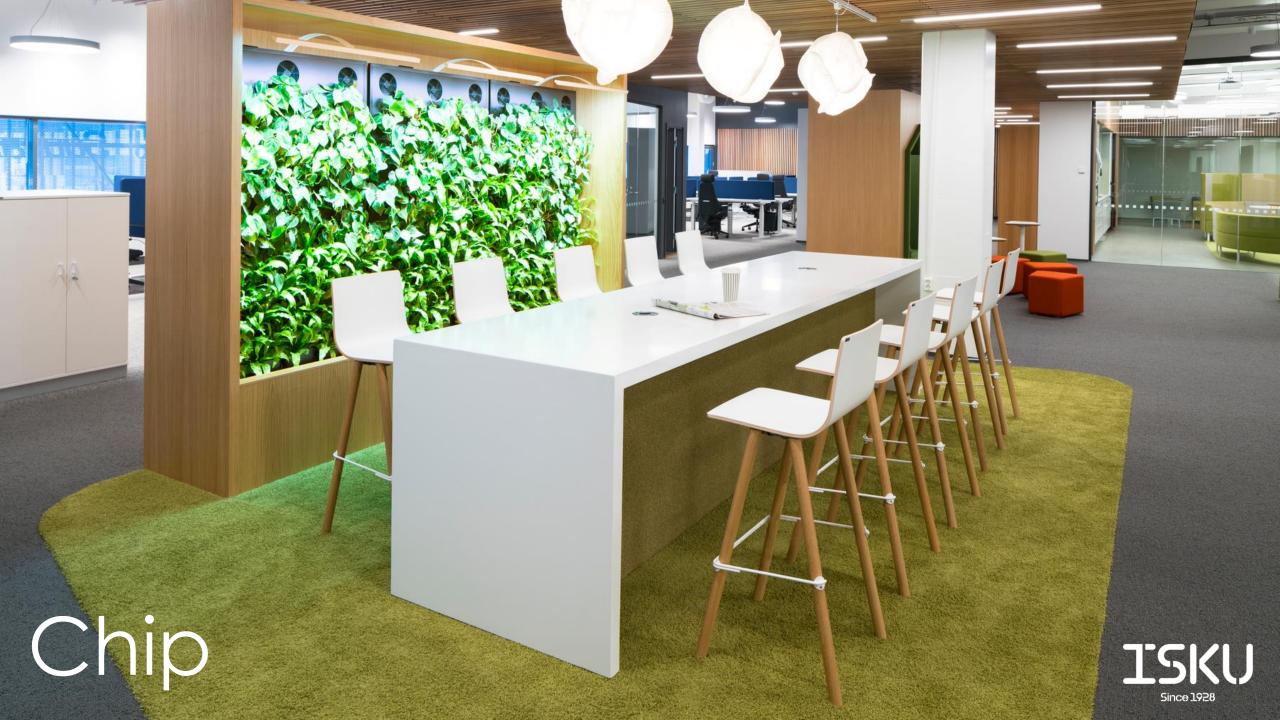

## **TABLE**

Chip is a clear-lined multipurpose table. With its light and beautiful appearance and versatile material options the table can be used in any space - from work environments to restaurants and schools.

Thanks to the wide variety of table top sizes and three height options, you can customize your Chip to complement the interior design perfectly.

## Materials and finishing

Table top ISKU High Pressure Laminate

& legs (white, black, light grey or dark grey) or

ISKU standard veneer

(natural oak, natural ash, black ash or

white-lacquered ash)