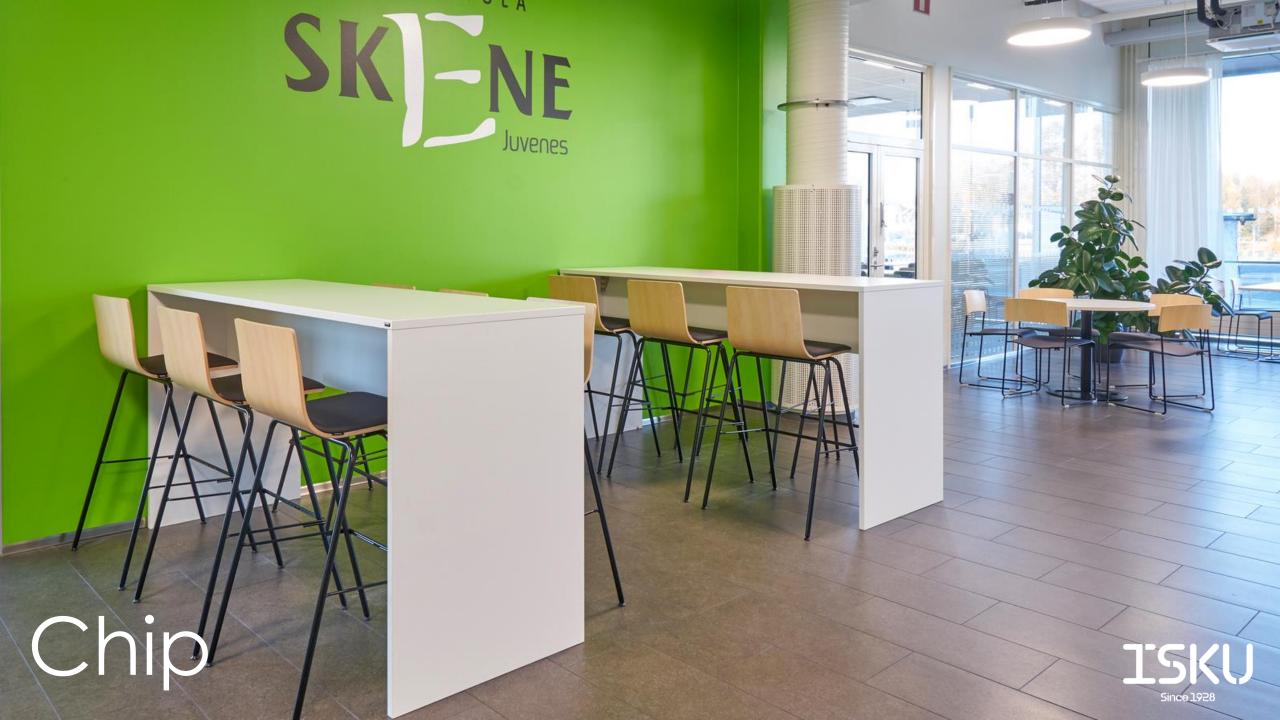

## **TABLE**

Chip is a clear-lined multipurpose table. With its light and beautiful appearance and versatile material options the table can be used in any space - from work environments to restaurants and schools.

Thanks to the wide variety of table top sizes and three height options, you can customize your Chip to complement the interior design perfectly.

## Materials and finishing

Table top ISKU High Pressure Laminate

& legs (white, black, light grey or dark grey) or

ISKU standard veneer

(natural oak, natural ash, black ash or

white-lacquered ash)