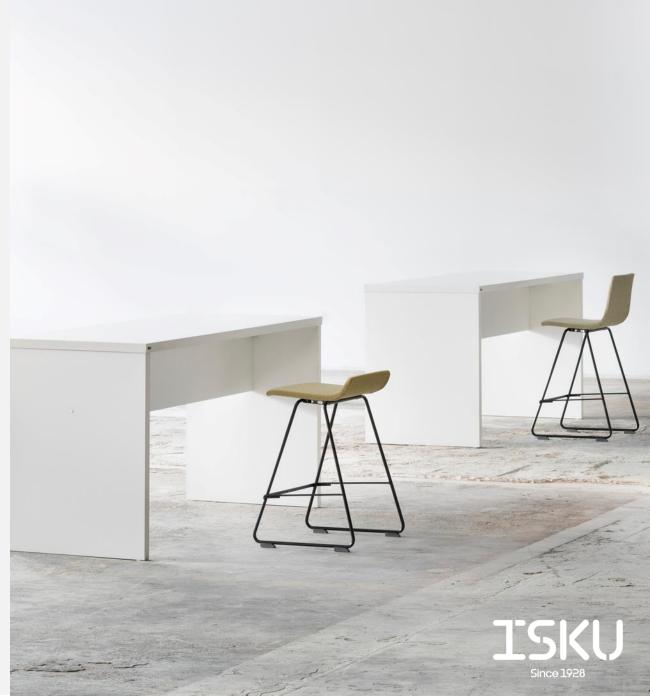

## **TABLE**

Chip is a clear-lined multipurpose table. With its light and beautiful appearance and versatile material options the table can be used in any space - from work environments to restaurants and schools.

Thanks to the wide variety of table top sizes and three height options, you can customize your Chip to complement the interior design perfectly.

## **Dimensions**

Width 1200 / 1400 / 1600 / 1800 / 2000 / 2200 mm

Depth 600 / 700 / 800 / 900 mm

Height 730 / 900 / 1100 mm